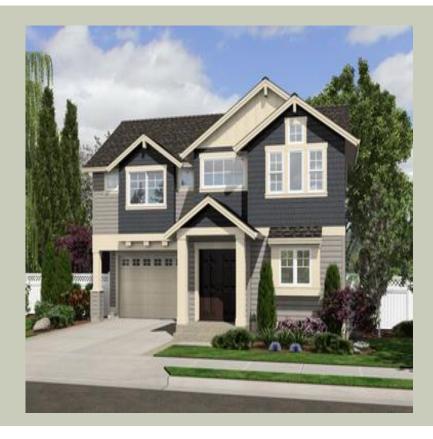

# **YOUNGEWOOD - M1801A2F-0**

# **Architectural Style**

Craftsman Northwest Shingle