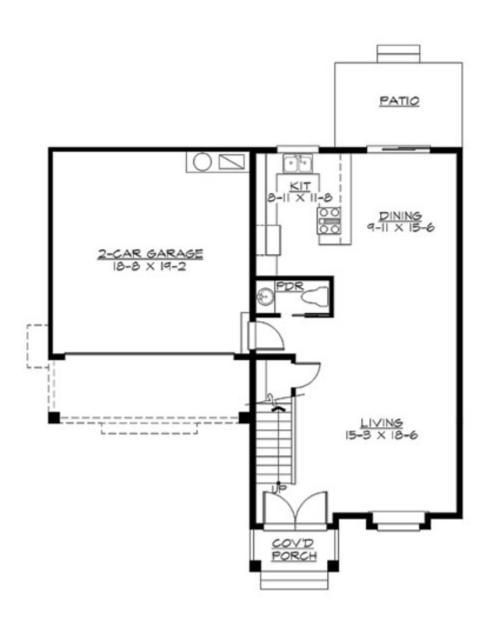

Call: 1-888-272-4100

E-mail: Info@ArchitectsNW.com

# YOUNGEWOOD - M1801A2F-0

Total Area: **1801 Sq. Ft.** Garage Area: **380 Sq. Ft.** 

Garage Size: 2
Stories: 2
Bedrooms: 3
Full Baths: 2
Half Baths: 1
Width: 39`-0"
Depth: 40`-0"

Height: 25`-0"

Foundation: Crawl Space



# **YOUNGEWOOD - M1801A2F-0**

#### **MAIN FLOOR**



# YOUNGEWOOD - M1801A2F-0

#### **UPPER FLOOR**



#### YOUNGEWOOD - M1801A2F-0

#### **PLAN DETAILS**

### **Area Summary**

Total Area: 1801 Sq. Ft.

Main Floor: 714 Sq. Ft.

Upper Floor: 1087 Sq. Ft.

Garage Floor: 380 Sq. Ft.

#### **General Information**

Stories: 2
Width: 39`-0"
Depth: 40`-0"
Height: 25`-0"

# **Architectural Style**

Craftsman Northwest Shingle

#### **Number of Rooms**

Bedrooms: 3
Full Baths: 2
Half Baths: 1

# **Garage**

Garage Size: 2

### **Roof Pitches**

Primary: **7:12** 

## **Wall Heights**

Main: **8-0**" Upper: **8-0**"

## **Foundation Type**

Crawl Space

### **Roof Framing**

Trusses

#### **Floor Load**

Live (lbs): **40 PSF**Dead (lbs): **10 PSF** 

#### **Roof Load**

Live (lbs): 25 PSF
Dead (lbs): 15 PSF
Wind: 85 MPH

## **Design Features**

-