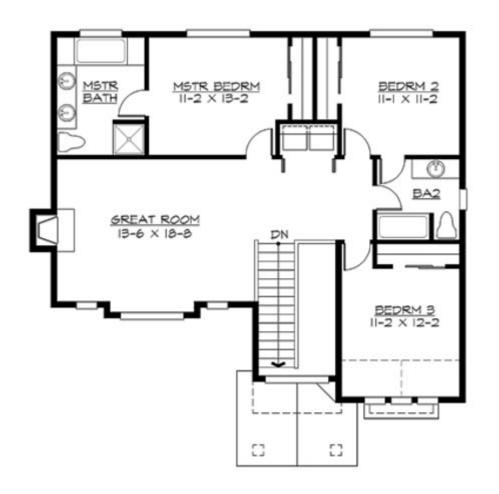

Call: 1-888-272-4100

E-mail: Info@ArchitectsNW.com

# YOUNGEWOOD - M1801A2F-0

Total Area: **1801 Sq. Ft.** Garage Area: **380 Sq. Ft.** 

Garage Size: 2
Stories: 2
Bedrooms: 3
Full Baths: 2
Half Baths: 1
Width: 39`-0"
Depth: 40`-0"

Height: 25`-0"

Foundation: Crawl Space



# **YOUNGEWOOD - M1801A2F-0**

#### **MAIN FLOOR**



# YOUNGEWOOD - M1801A2F-0

#### **UPPER FLOOR**



#### YOUNGEWOOD - M1801A2F-0

#### **PLAN DETAILS**

### **Area Summary**

Total Area: 1801 Sq. Ft.

Main Floor: 714 Sq. Ft.

Upper Floor: 1087 Sq. Ft.

Garage Floor: 380 Sq. Ft.

#### **General Information**

Stories: 2
Width: 39`-0"
Depth: 40`-0"
Height: 25`-0"

# **Architectural Style**

Craftsman Northwest Shingle

#### **Number of Rooms**

Bedrooms: 3
Full Baths: 2
Half Baths: 1

# **Garage**

Garage Size: 2

### **Roof Pitches**

Primary: **7:12** 

## **Wall Heights**

Main: **8-0**" Upper: **8-0**"

## **Foundation Type**

Crawl Space

### **Roof Framing**

Trusses

#### **Floor Load**

Live (lbs): **40 PSF**Dead (lbs): **10 PSF** 

#### **Roof Load**

Live (lbs): 25 PSF
Dead (lbs): 15 PSF
Wind: 85 MPH

## **Design Features**

- Bonus Space @ & Upper Floor
- Great Room
- Laundry