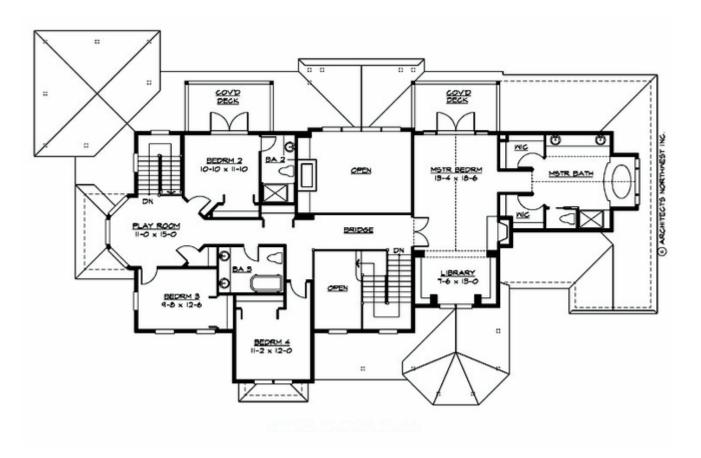

#### **UPPER FLOOR**

### **Area Summary**

Total Area: 3825 Sq. Ft.

Main Floor: 2000 Sq. Ft.

Upper Floor: 1825 Sq. Ft.

Garage Floor: 840 Sq. Ft.

### **Design Features**

- Bonus Space @ & Upper Floor
- Den/Office
- Front Porch
- Great Room
- Laundry Room @ Main Floor
- Master Bedroom @ Upper Floor Rear
- Country House Plans
- Farmhouse Home Plans
- Traditional House Plans
- Wide Lot House Plans