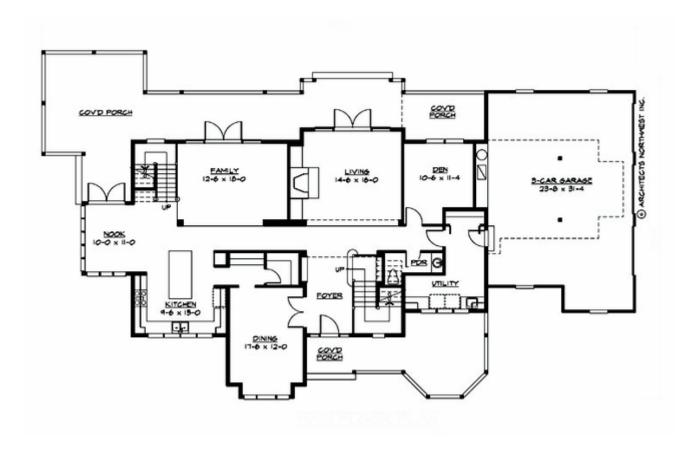

#### **MAIN FLOOR**

### **Area Summary**

Total Area: 3825 Sq. Ft.

Main Floor: 2000 Sq. Ft.

Upper Floor: 1825 Sq. Ft.

Garage Floor: 840 Sq. Ft.

### **Design Features**

- Bonus Space @ & Upper Floor
- Den/Office
- Front Porch
- Great Room
- Laundry Room @ Main Floor
- Master Bedroom @ Upper Floor Rear
- Country House Plans
- Farmhouse Home Plans
- Traditional House Plans
- Wide Lot House Plans