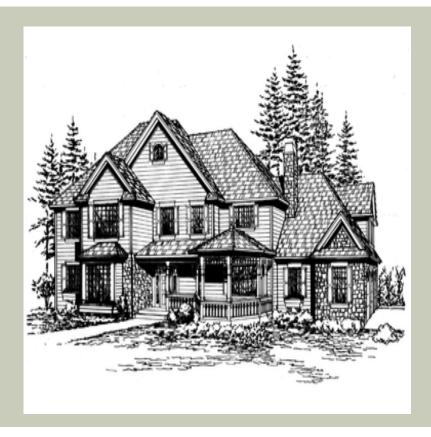

# **WYNDHAM - M3825A3S-0**

Total Area: **3825 Sq. Ft.** Garage Area: **840 Sq. Ft.** 

Garage Size: 3
Stories: 2
Bedrooms: 4
Full Baths: 3
Half Baths: 1
Width: 97`-0"
Depth: 52`-0"
Height: 36`-6"

Foundation : Crawl Space

# **Architectural Style**

Country Farmhouse Traditional