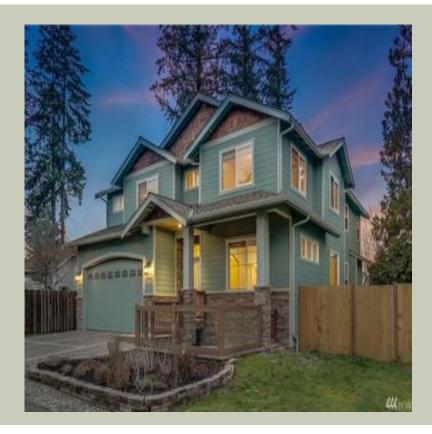

Total Area: 2609 Sq. Ft. Garage Area: 397 Sq. Ft. Garage Size: 2 Stories: 2 Bedrooms : 4 Full Baths : 2 Half Baths : 1 Width : 39`-0" Depth : 51`-0" Height : 26`-6" Foundation : Crawl Space



#### MAIN FLOOR





#### **UPPER FLOOR**

#### PLAN DETAILS

#### **Area Summary**

# Total Area: 2609 Sq. Ft. Main Floor: 1221 Sq. Ft. Upper Floor: 1388 Sq. Ft. Garage Floor: 397 Sq. Ft.

## **General Information**

 Stories:
 2

 Width:
 **39`-0"** 

 Depth:
 **51`-0"** 

 Height:
 **26`-6"**

## **Architectural Style**

Craftsman Northwest Traditional

#### Number of Rooms

Bedrooms:4Full Baths:2Half Baths:1

#### **Garage**

Garage Size: Garage Door Location:

#### 2 Front

#### **Roof Pitches**

Primary:

6:12

#### **Wall Heights**

| Main:  | 9-0" |
|--------|------|
| Upper: | 8-0" |

#### **Foundation Type**

Crawl Space

#### **Roof Framing**

Trusses

## **Floor Load**

| Live (lbs): | <b>40 PSF</b> |
|-------------|---------------|
| Dead (lbs): | 10 PSF        |

## **Roof