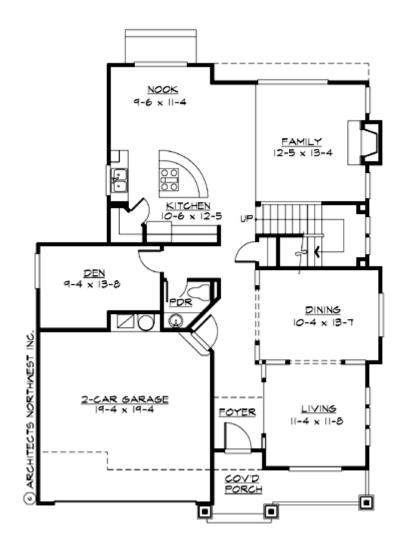

#### MAIN FLOOR

# Total Area: 2609 Sq. Ft. Main Floor: 1221 Sq. Ft. Upper Floor: 1388 Sq. Ft. Garage Floor: 397 Sq. Ft.