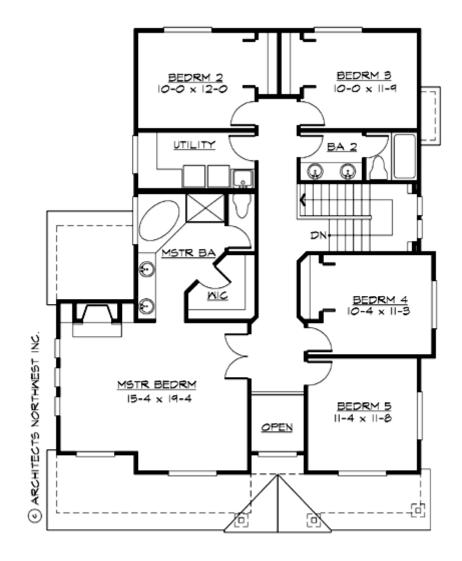

#### **UPPER FLOOR**

# Total Area: 2609 Sq. Ft. Main Floor: 1221 Sq. Ft. Upper Floor: 1388 Sq. Ft. Garage Floor: 397 Sq. Ft.