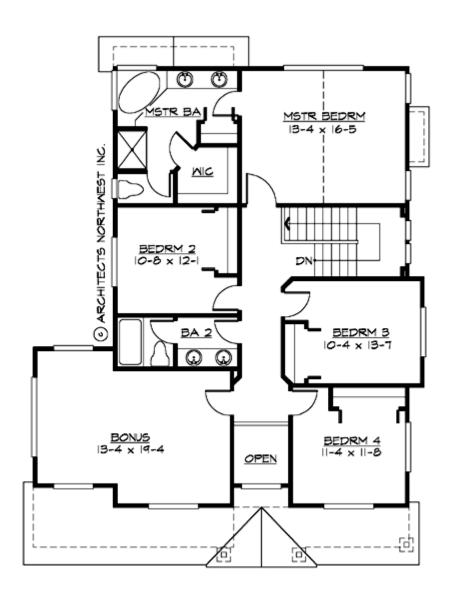

#### **UPPER FLOOR**

#### **Area Summary**

Total Area: 2441 Sq. Ft.

Main Floor: 1138 Sq. Ft.

Upper Floor: 1303 Sq. Ft.

Garage Floor: 397 Sq. Ft.