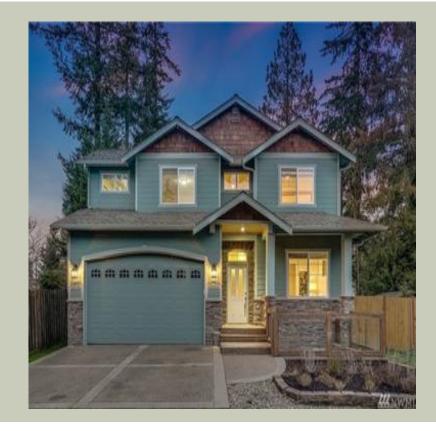

Total Area: **2441 Sq. Ft.** Garage Area: **397 Sq. Ft.** 

Garage Size: 2
Stories: 2
Bedrooms: 4
Full Baths: 2
Half Baths: 1
Width: 39`-0"
Depth: 51`-0"

Height: 26'-6"

Foundation: Crawl Space



#### **MAIN FLOOR**



#### **UPPER FLOOR**



#### **PLAN DETAILS**

#### **Area Summary**

Total Area: 2441 Sq. Ft.

Main Floor: 1138 Sq. Ft.

Upper Floor: 1303 Sq. Ft.

Garage Floor: 397 Sq. Ft.

#### **General Information**

Stories: 2
Width: 39`-0"
Depth: 51`-0"
Height: 26`-6"

# **Architectural Style**

Craftsman Northwest Traditional

### **Number of Rooms**

Bedrooms: 4
Full Baths: 2
Half Baths: 1

# **Garage**

Garage Size: 2
Garage Door Location: Front

## **Roof Pitches**

Primary: **6:12** 

### **Wall Heights**

Main: **9-0**" Upper: **8-0**"

# **Foundation Type**

Crawl Space

### **Roof Framing**

Trusses

#### **Floor Load**

Live (lbs): **40 PSF**Dead (lbs): **10 PSF** 

#### **Roof Load**

Live (lbs): 25 PSF
Dead (lbs): 15 PSF
Wind: 85 MPH

## **Design Features**

- Bo