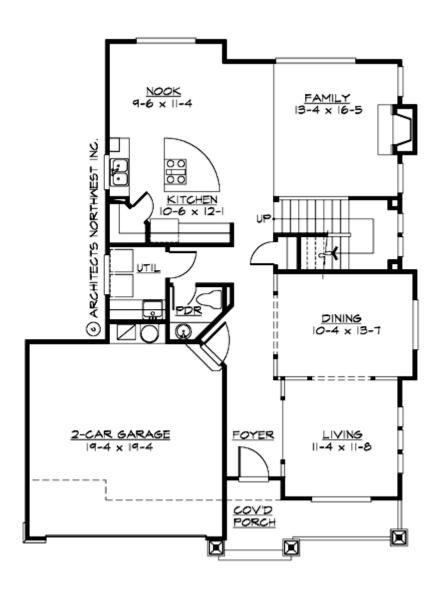

#### **MAIN FLOOR**

#### **Area Summary**

Total Area: 2441 Sq. Ft.

Main Floor: 1138 Sq. Ft.

Upper Floor: 1303 Sq. Ft.

Garage Floor: 397 Sq. Ft.