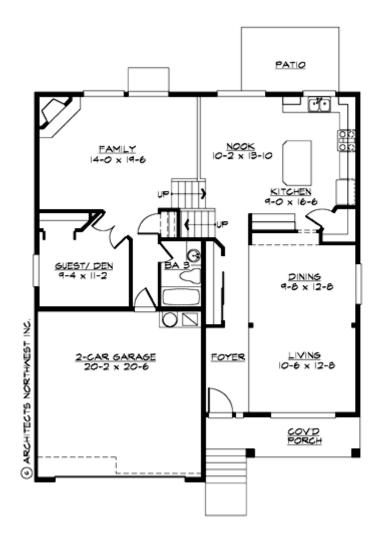

#### MAIN FLOOR

# Total Area: 2229 Sq. Ft. Main Floor: 1334 Sq. Ft. Upper Floor: 895 Sq. Ft.

 Garage Floor:
 411 Sq. Ft.