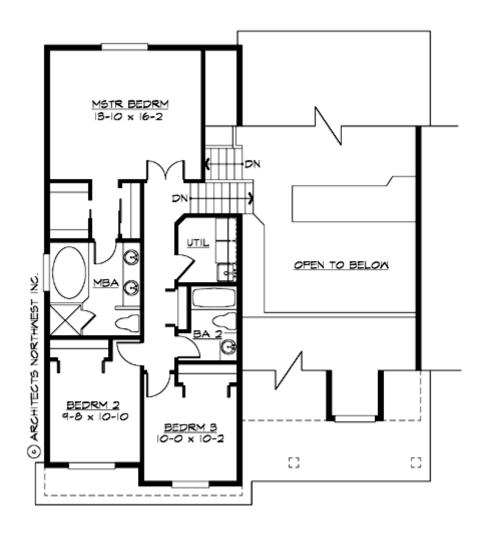

#### **UPPER FLOOR**

# Total Area: 2229 Sq. Ft. Main Floor: 1334 Sq. Ft. Upper Floor: 895 Sq. Ft.

 Garage Floor:
 411 Sq. Ft.