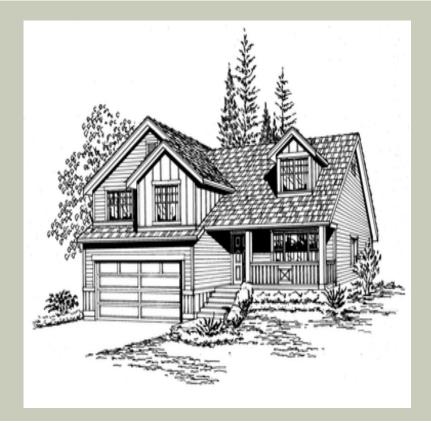

Total Area: 2229 Sq. Ft. Garage Area: 411 Sq. Ft. Garage Size: 2 Stories: 2 Bedrooms : 3 Full Baths : 3 Half Baths : Width : 40`-0" Depth : 45`-0" Height : 23`-6" Foundation : Crawl Space





#### MAIN FLOOR



#### **UPPER FLOOR**

#### PLAN DETAILS

#### **Area Summary**

# Total Area: 2229 Sq. Ft. Main Floor: 1334 Sq. Ft. Upper Floor: 895 Sq. Ft.

 Garage Floor:
 411 Sq. Ft.

#### **General Information**

 Stories:
 2

 Width:
 40`-0"

 Depth:
 45`-0"

 Height:
 23`-6"

## **Architectural Style**

Country Craftsman Farmhouse

#### Number of Rooms

Bedrooms: Full Baths:

#### **Garage**

| Garage Size:          | 2     |
|-----------------------|-------|
| Garage Door Location: | Front |

3

3

#### **Roof Pitches**

| Primary:   | 6:12 |
|------------|------|
| Secondary: | 5:12 |

#### **Wall Heights**

| Main:  | <b>8-0</b> " |
|--------|--------------|
| Upper: | <b>9-0</b> " |

#### **Foundation Type**

Crawl Space

#### **Roof Framing**

Trusses

## **Floor Load**