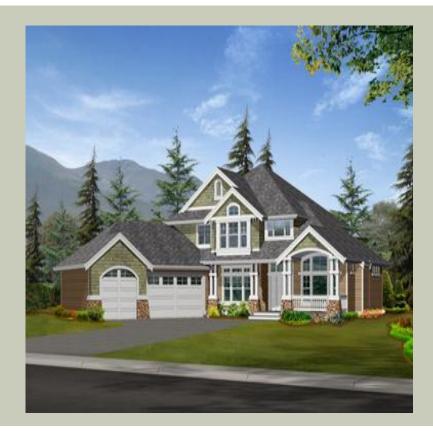

#### **Architectural Style**

Craftsman Northwest Shingle

#### **Design Features**

- Den/Office
- Front Porch
- Great Room
- Laundry Room @ Main Floor
- Master Bedroom @ Upper Floor Rear
- Craftsman House Plans
- Northwest Floor Plans
- Shingle House Plans
- Small House Plans
- Wide Lot House Plans