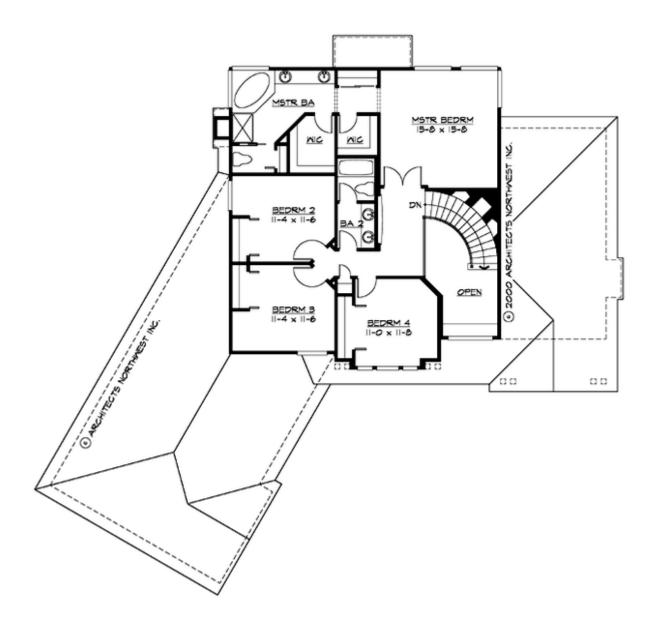

#### MAIN FLOOR

**UPPER FLOOR** 

# Total Area: 2925 Sq. Ft. Main Floor: 1733 Sq. Ft. Upper Floor: 1192 Sq. Ft. Garage Floor: 880 Sq. Ft.

#### **Design Features**

- Den/Office
- Front Porch
- Great Room
- Laundry Room @ Main Floor
- Master Bedroom @ Upper Floor Rear
- Craftsman House Plans
- Northwest Floor Plans
- Shingle House Plans
- Small House Plans
- Wide Lot House Plans