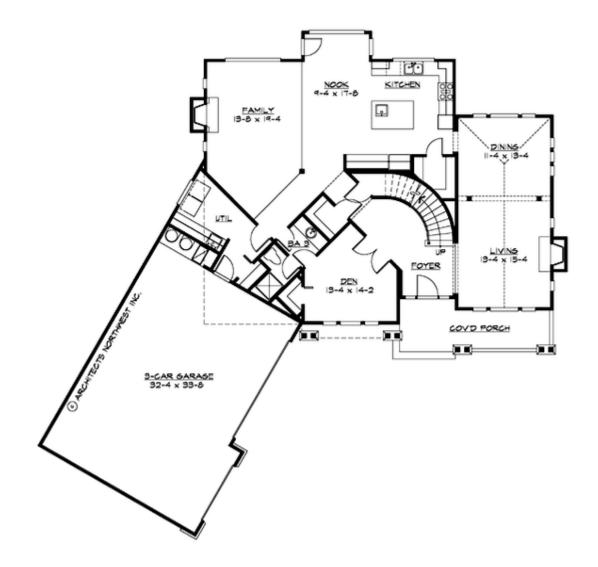

#### MAIN FLOOR

**UPPER FLOOR** 

# Total Area: 2925 Sq. Ft. Main Floor: 1733 Sq. Ft. Upper Floor: 1192 Sq. Ft. Garage Floor: 880 Sq. Ft.

#### **Design Features**

- Den/Office
- Front Porch
- Great Room
- Laundry Room @ Main Floor
- Master Bedroom @ Upper Floor Rear
- Craftsman House Plans
- Northwest Floor Plans
- Shingle House Plans
- Small House Plans
- Wide Lot House Plans