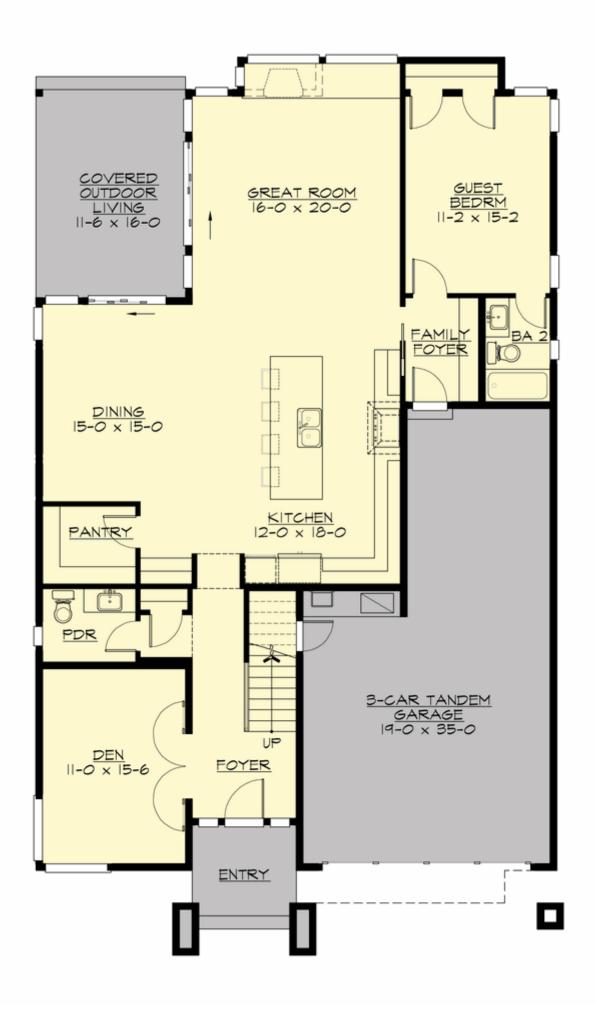

MAIN FLOOR

**UPPER FLOOR** 

# Total Area: 3640 Sq. Ft. Main Floor: 1632 Sq. Ft. Upper Floor: 2008 Sq. Ft. Garage Floor: 610 Sq. Ft.

#### **Design Features**

- Bonus Space @ & Upper Floor
- Den/Office
- Rear Porch
- Great Room
- Laundry Room @ & Upper Floor
- Master Bedroom @ Upper Floor Rear
- Contemporary Home Plans
- Modern Home Plans
- Prairie Home Plans
- Narrow Lot House Plans
- View Lot (Rear) Plans