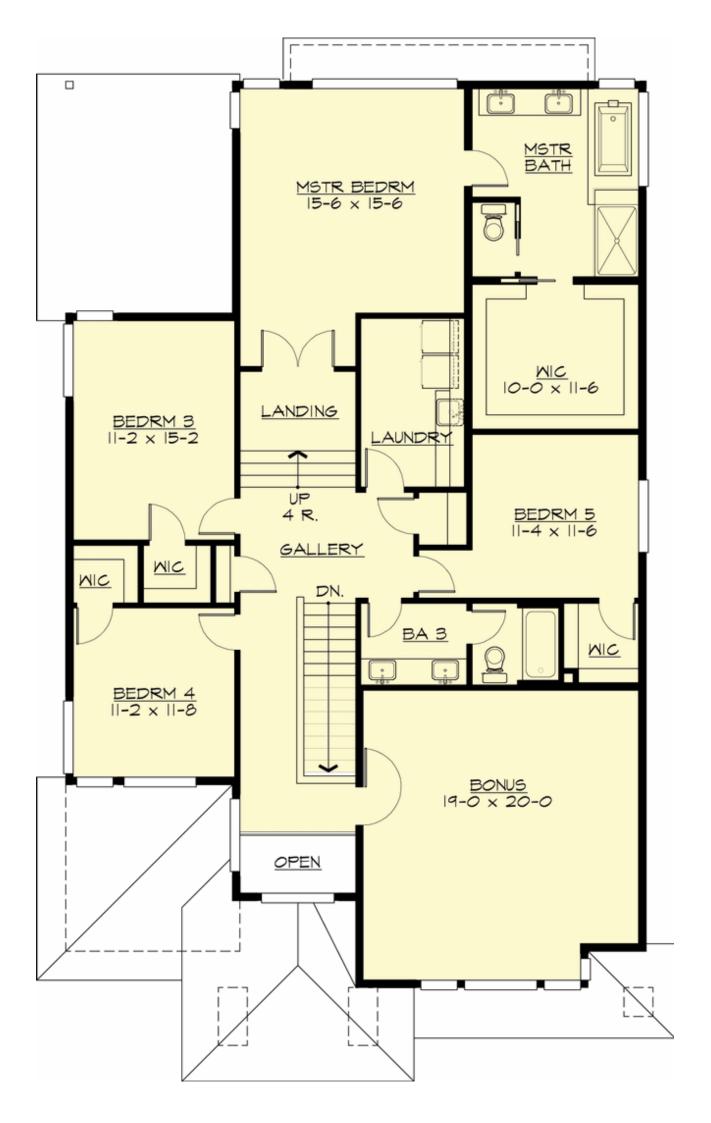

MAIN FLOOR

**UPPER FLOOR** 

# Total Area: 3640 Sq. Ft. Main Floor: 1632 Sq. Ft. Upper Floor: 2008 Sq. Ft. Garage Floor: 610 Sq. Ft.

#### **Design Features**

- Bonus Space @ & Upper Floor
- Den/Office
- Rear Porch
- Great Room
- Laundry Room @ & Upper Floor
- Master Bedroom @ Upper Floor Rear
- Contemporary Home Plans
- Modern Home Plans
- Prairie Home Plans
- Narrow Lot House Plans
- View Lot (Rear) Plans