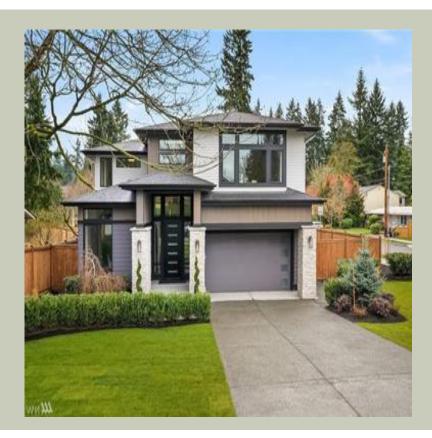

Total Area: **3640 Sq. Ft.** Garage Area: **610 Sq. Ft.** Garage Size: **3** Stories: **2** Bedrooms : **5** Full Baths : **3** Half Baths : **1** Width : **40`-0**" Depth : **69`-0**" Height : **26`-0**" Foundation : **Crawl Space** 



MAIN FLOOR



**UPPER FLOOR** 



#### PLAN DETAILS

#### **Area Summary**

# Total Area: 3640 Sq. Ft. Main Floor: 1632 Sq. Ft. Upper Floor: 2008 Sq. Ft. Garage Floor: 610 Sq. Ft.

### **General Information**

 Stories:
 2

 Width:
 40`-0"

 Depth:
 69`-0"

 Height:
 26`-0"

### **Architectural Style**

Contemporary Modern Prarie

#### **Number of Rooms**

Bedrooms:5Full Baths:3Half Baths:1

#### <u>Garage</u>

| Garage Size:          | 3      |
|-----------------------|--------|
| Garage Door Location: | Front  |
| Garage Type:          | Tandem |

#### **Roof Pitches**

| Primary:   | 4:12 |
|------------|------|
| Secondary: | 3:12 |

#### **Wall Heights**

| Main:  | 9-0"         |
|--------|--------------|
| Upper: | <b>8-0</b> " |

#### **Foundation Type**

Crawl Space

#### **Roof