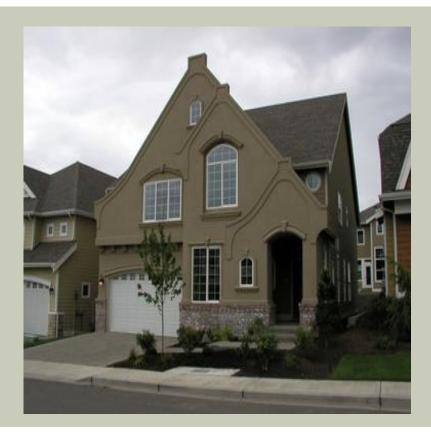

Total Area: **3480 Sq. Ft.** Garage Area: **572 Sq. Ft.** Garage Size: **3** Stories: **2** Bedrooms : **4** Full Baths : **3** Half Baths : **1** Width : **40`-0**" Depth : **60`-0**" Height : **35`-0**" Foundation : **Crawl Space** 



MAIN FLOOR



MAIN FLOOR PLAN

#### **UPPER FLOOR**



UPPER FLOOR PLAN

#### PLAN DETAILS

#### **Area Summary**

# Total Area: 3480 Sq. Ft. Main Floor: 1602 Sq. Ft. Upper Floor: 1878 Sq. Ft. Garage Floor: 572 Sq. Ft.

#### **General Information**

 Stories:
 2

 Width:
 40`-0"

 Depth:
 60`-0"

 Height:
 35`-0"

#### **Architectural Style**

Chateau European Traditional

#### Number of Rooms

Bedrooms:4Full Baths:3Half Baths:1

#### <u>Garage</u>

| Garage Size:          | 3      |
|-----------------------|--------|
| Garage Door Location: | Front  |
| Garage Type:          | Tandem |

#### **Roof Pitches**

| Primary:   | 8:12  |
|------------|-------|
| Secondary: | 12:12 |

#### **Wall Heights**

| Main:  | 9-0"         |
|--------|--------------|
| Upper: | <b>8-0</b> " |

#### **F