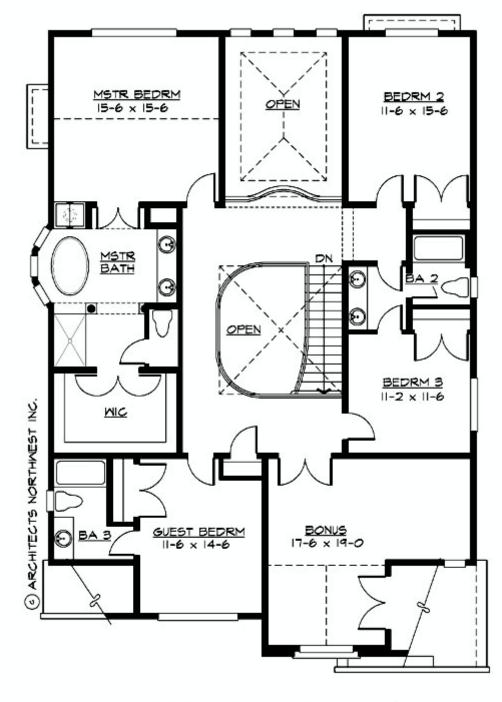

#### **UPPER FLOOR**

UPPER FLOOR PLAN

# Total Area: 3480 Sq. Ft. Main Floor: 1602 Sq. Ft. Upper Floor: 1878 Sq. Ft. Garage Floor: 572 Sq. Ft.