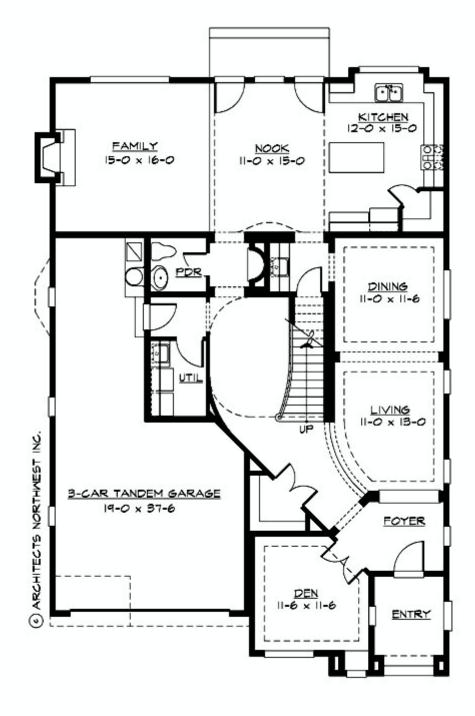

MAIN FLOOR

MAIN FLOOR PLAN

# Total Area: 3480 Sq. Ft. Main Floor: 1602 Sq. Ft. Upper Floor: 1878 Sq. Ft. Garage Floor: 572 Sq. Ft.