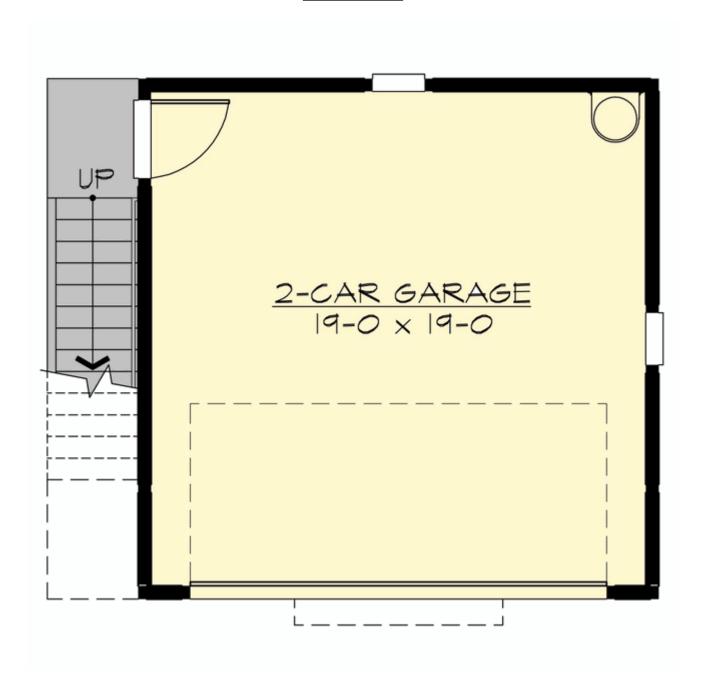

For Questions and Ordering

Call: 1-888-272-4100

E-mail: Info@ArchitectsNW.com

### WINSOME - A400A2F-0

Total Area: **400 Sq. Ft.**Garage Area: **400 Sq. Ft.** 

Garage Size: 2
Stories: 2
Bedrooms: 1
Full Baths: 1
Half Baths:
Width: 20`-0"
Depth: 20`-0"
Height: 20`-0"
Foundation: Slab



# **WINSOME - A400A2F-0**

### **MAIN FLOOR**



## **WINSOME - A400A2F-0**

### **UPPER FLOOR**



# WINSOME - A400A2F-0

#### **PLAN DETAILS**

**Area Summary** 

Total Area: 400 Sq. Ft.
Upper Floor: 400 Sq. Ft.
Garage Floor: 400 Sq. Ft.

**General Information** 

Stories: 2
Width: 2

Width: 20`-0"
Depth: 20`-0"
Height: 20`-0"

**Architectural Style** 

Craftsman Farmhouse Shingle

**Number of Rooms** 

Bedrooms: 1
Full Baths: 1

**Garage** 

Garage Size: 2

Garage Door Location: Front

**Roof Pitches** 

Primary: **4:12** 

**Wall Heights** 

Main: **8-0**" Upper: **8-0**"

**Foundation Type** 

Slab On Grade

**Roof Framing** 

Trusses

**Floor Load** 

Live (lbs): **40 PSF**Dead (lbs): **10 PSF** 

**Roof Load** 

Live (lbs): 25 PSF
Dead (lbs): 15 PSF
Wind: 85 MPH

**Design Features** 

• Great Room

• Craftsman House Plans

• Far