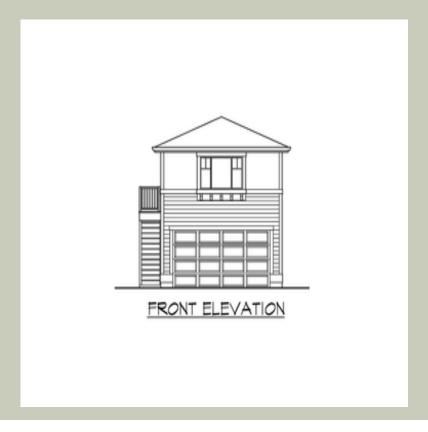

# **WINSOME - A400A2F-0**

Craftsman Farmhouse Shingle

**Number of Rooms** 

Bedrooms: 1
Full Baths: 1

**Garage** 

Garage Size: 2

Garage Door Location: Front

**Roof Pitches** 

Primary: **4:12** 