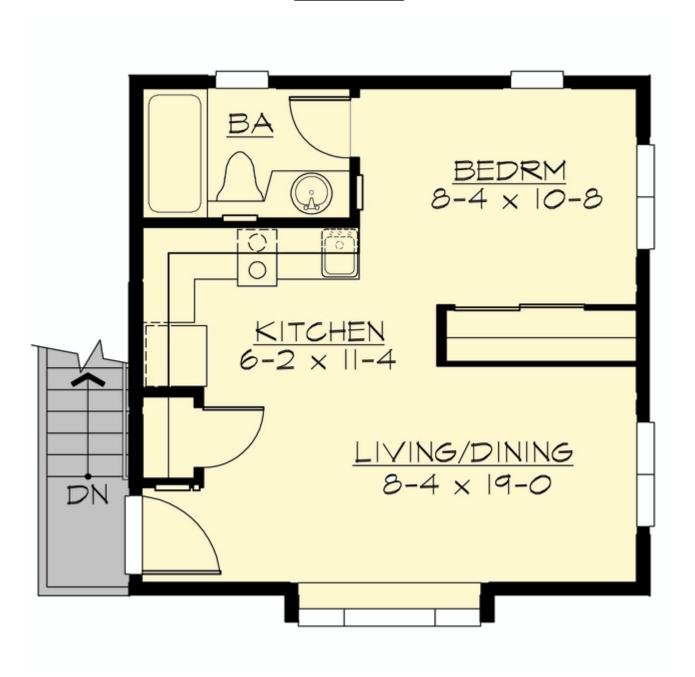

For Questions and Ordering

Call: 1-888-272-4100

E-mail: Info@ArchitectsNW.com

### WINSOME - A400A2F-0

Total Area: **400 Sq. Ft.**Garage Area: **400 Sq. Ft.** 

Garage Size: 2
Stories: 2
Bedrooms: 1
Full Baths: 1
Half Baths:
Width: 20`-0"
Depth: 20`-0"
Height: 20`-0"
Foundation: Slab



# **WINSOME - A400A2F-0**

### **MAIN FLOOR**



## **WINSOME - A400A2F-0**

### **UPPER FLOOR**



# WINSOME - A400A2F-0

#### **PLAN DETAILS**

**Area Summary** 

Total Area: 400 Sq. Ft.
Upper Floor: 400 Sq. Ft.
Garage Floor: 400 Sq. Ft.

**General Information** 

Stories: 2
Width: 2

Width: 20`-0"
Depth: 20`-0"
Height: 20`-0"

**Architectural Style** 

Craftsman Farmhouse Shingle

**Number of Rooms** 

Bedrooms: 1
Full Baths: 1

**Garage** 

Garage Size: 2

Garage Door Location: Front

**Roof Pitches** 

Primary: **4:12** 

**Wall Heights** 

Main: **8-0**" Upper: **8-0**"

**Foundation Type** 

Slab On Grade

**Roof Framing** 

Trusses

**Floor Load** 

Live (lbs): **40 PSF**Dead (lbs): **10 PSF** 

**Roof Load** 

Live (lbs): 25 PSF
Dead (lbs): 15 PSF
Wind: 85 MPH

**Design Features** 

• Great Room

• Craftsman House Plans

• Farmhouse Home Plans

• Shingle House Plans

• Narrow