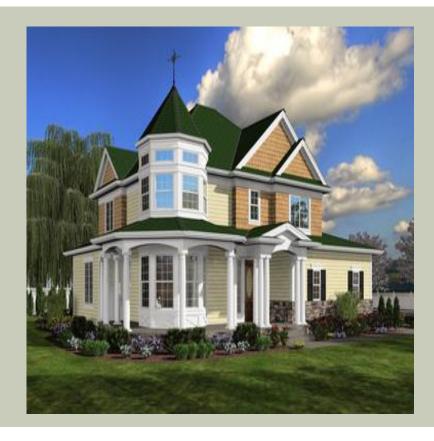

# **WINDSOR - M1926A2S-0**

Total Area: **1926 Sq. Ft.** Garage Area: **481 Sq. Ft.** 

Garage Size: 2
Stories: 2
Bedrooms: 3
Full Baths: 2
Half Baths: 1
Width: 50`-0"
Depth: 41`-6"

Height: 31`-0"

Foundation: Crawl Space

### **Architectural Style**

Farmhouse Shingle Victorian

Height: