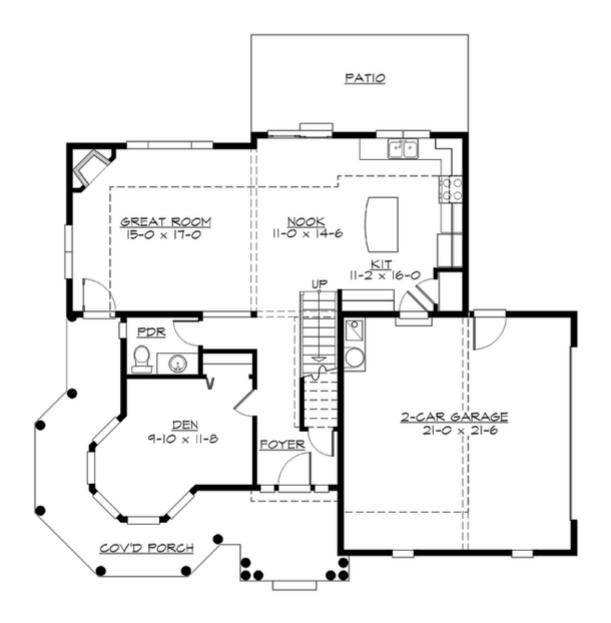

#### **MAIN FLOOR**

#### **Area Summary**

Total Area: 1926 Sq. Ft.

Main Floor: 977 Sq. Ft.

Upper Floor: 949 Sq. Ft.

Garage Floor: 481 Sq. Ft.

## **Design Features**

- Den/Office
- Wrap-Around Porch
- Great Room
- Laundry Room @ & Upper Floor
- Master Bedroom @ Upper Floor
- Farmhouse Home Plans
- Shingle House Plans
- Victorian House Designs
- Small House Plans