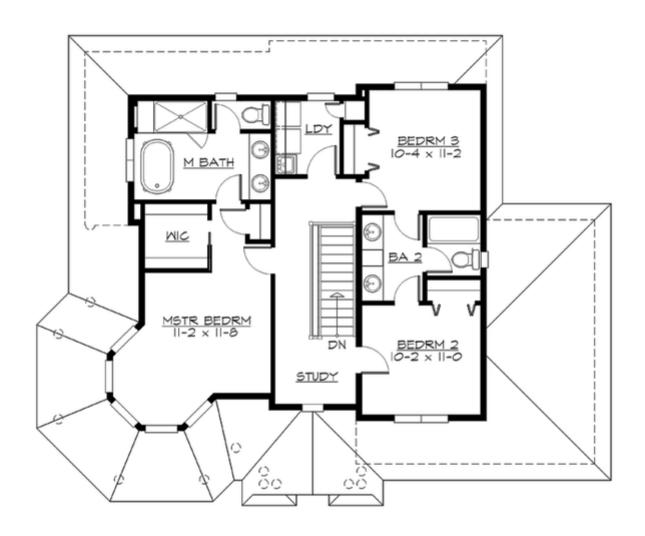

#### **UPPER FLOOR**

#### **Area Summary**

Total Area: 1926 Sq. Ft.

Main Floor: 977 Sq. Ft.

Upper Floor: 949 Sq. Ft.

Garage Floor: 481 Sq. Ft.

## **Number of Rooms**

Bedrooms: 3
Full Baths: 2
Half Baths: 1