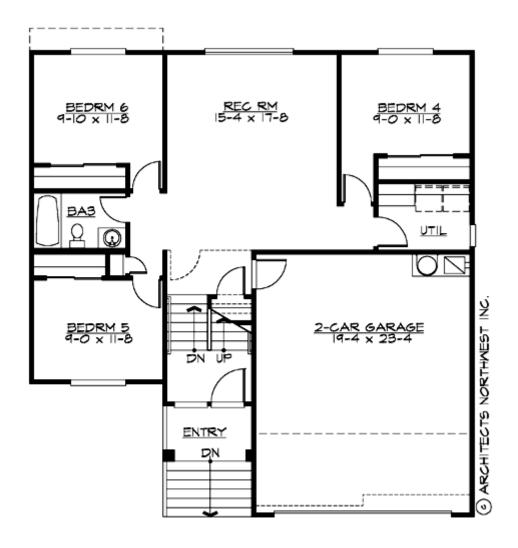

#### **MAIN FLOOR**

#### **UPPER FLOOR**

#### **Area Summary**

Total Area: 2346 Sq. Ft.

Main Floor: 1370 Sq. Ft.

Lower Floor: 976 Sq. Ft.

Garage Floor: 480 Sq. Ft.

#### **Number of Rooms**

Bedrooms: 6
Full Baths: 3

### **Design Features**

- Bonus Space @ & Lower Floor
- Great Room
- Laundry Room @ & Lower Floor
- Master Bedroom @ Main Floor Rear
- Craftsman House Plans
- Northwest Floor Plans
- Shingle House Plans
- Affordable Home Designs
- Narrow Lot House Plans