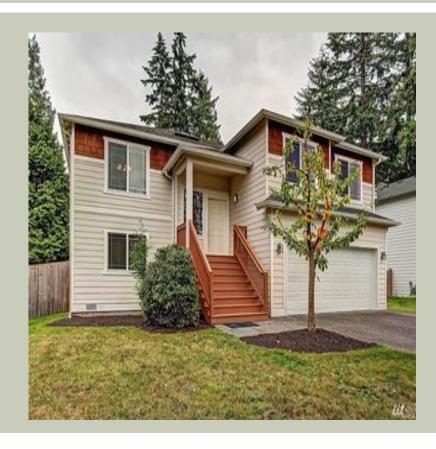

## WINCHESTER - S2346B2F-1

Total Area: **2346 Sq. Ft.** Garage Area: **480 Sq. Ft.** 

Garage Size: 2
Stories: 2
Bedrooms: 6
Full Baths: 3
Half Baths:
Width: 40`-0"
Depth: 44`-0"

Height: 25`-0"

Foundation: Crawl Space

## **Architectural Style**

Craftsman Northwest Shingle