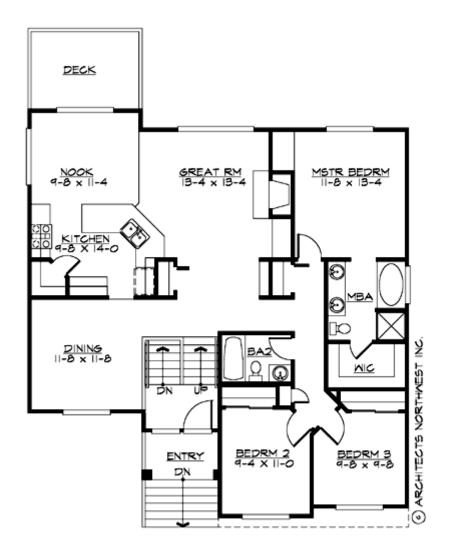

#### **MAIN FLOOR**

#### **Area Summary**

Total Area: 2346 Sq. Ft.

Main Floor: 1370 Sq. Ft.

Lower Floor: 976 Sq. Ft.

Garage Floor: 480 Sq. Ft.

#### **Number of Rooms**

Bedrooms: 6
Full Baths: 3

### **Design Features**

- Bonus Space @ & Lower Floor
- Great Room
- Laundry Room @ & Lower Floor
- Master Bedroom @ Main Floor Rear
- Craftsman House Plans
- Northwest Floor Plans
- Shingle House Plans
- Affordable Home Designs
- Narrow Lot House Plans