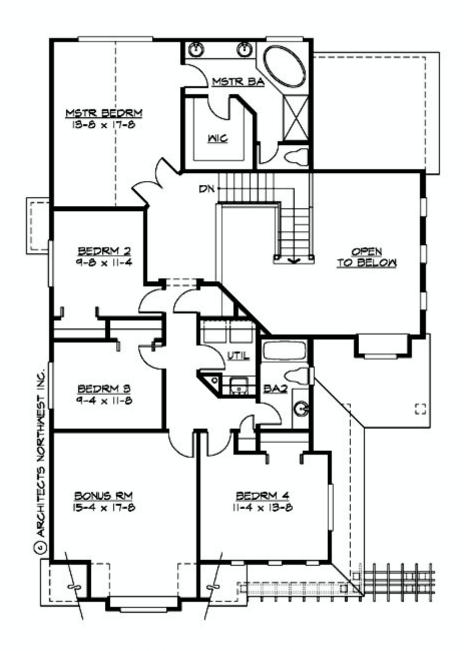

#### **UPPER FLOOR**

UPPER FLOOR PLAN

### **Area Summary**

Total Area: 2805 Sq. Ft.

Main Floor: 1330 Sq. Ft.

Upper Floor: 1475 Sq. Ft.

Garage Floor: 685 Sq. Ft.