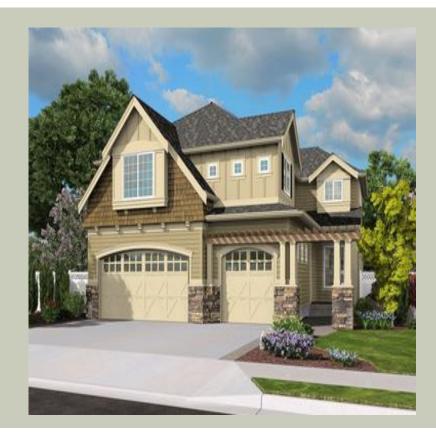

# WILLOW - M2780B3F-0

Total Area: **2805 Sq. Ft.** Garage Area: **685 Sq. Ft.** 

Garage Size: 3
Stories: 2
Bedrooms: 4
Full Baths: 2
Half Baths: 1
Width: 40`-0"
Depth: 60`-0"
Height: 28`-0"

Foundation: Crawl Space

# **Architectural Style**

Hampton Shingle Traditional