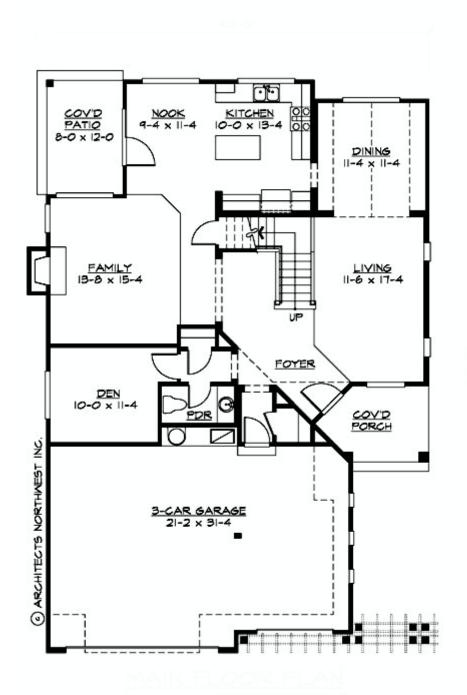

#### **MAIN FLOOR**

### **Area Summary**

Total Area: 2805 Sq. Ft.

Main Floor: 1330 Sq. Ft.

Upper Floor: 1475 Sq. Ft.

Garage Floor: 685 Sq. Ft.