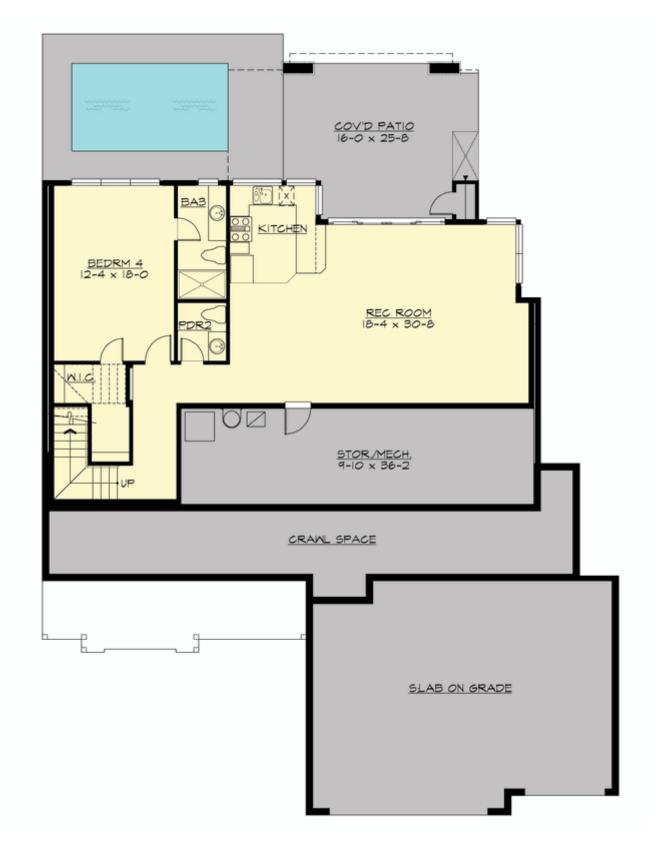

MAIN FLOOR

**UPPER FLOOR** 

**LOWER FLOOR** 

### **Area Summary**

| Total Area:   | 4658 Sq. Ft. |
|---------------|--------------|
| Main Floor:   | 1968 Sq. Ft. |
| Upper Floor:  | 1484 Sq. Ft. |
| Lower Floor:  | 1206 Sq. Ft. |
| Garage Floor: | 732 Sq. Ft.  |

# **Design Features**

- Bonus Space @ Main & Lower Floor
- Den/Office
- Front and Rear Porch
- Great Room
- Laundry Room @ Main Floor
- Master Bedroom @ Upper Floor Rear
- Craftsman House Plans
- Northwest Floor Plans
- Shingle House Plans
- View Lot (Rear) Plans