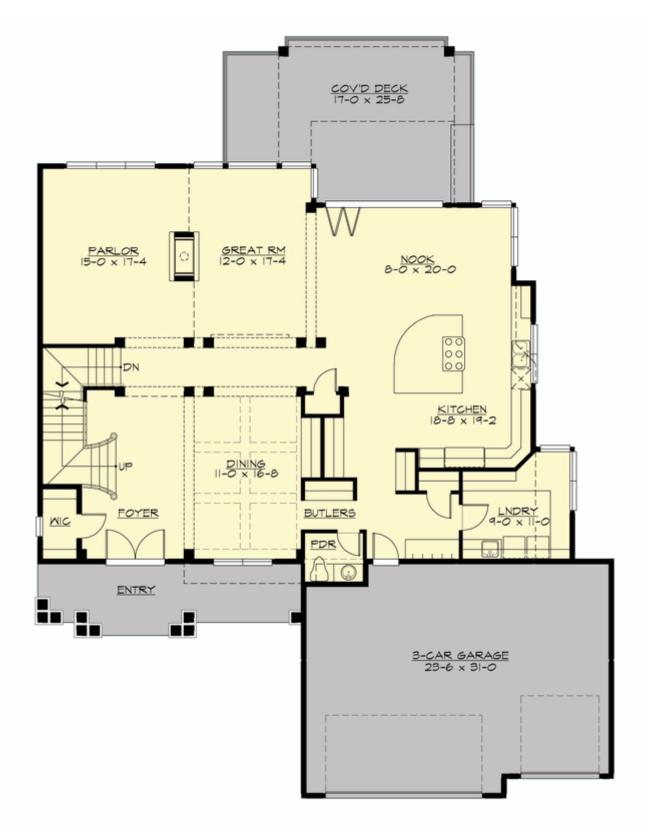

MAIN FLOOR

**UPPER FLOOR** 

**LOWER FLOOR** 

### **Area Summary**

| Total Area:   | 4658 Sq. Ft. |
|---------------|--------------|
| Main Floor:   | 1968 Sq. Ft. |
| Upper Floor:  | 1484 Sq. Ft. |
| Lower Floor:  | 1206 Sq. Ft. |
| Garage Floor: | 732 Sq. Ft.  |

# **Design Features**

- Bonus Space @ Main & Lower Floor
- Den/Office
- Front and Rear Porch
- Great Room
- Laundry Room @ Main Floor
- Master Bedroom @ Upper Floor Rear
- Craftsman House Plans
- Northwest Floor Plans
- Shingle House Plans
- View Lot (Rear) Plans