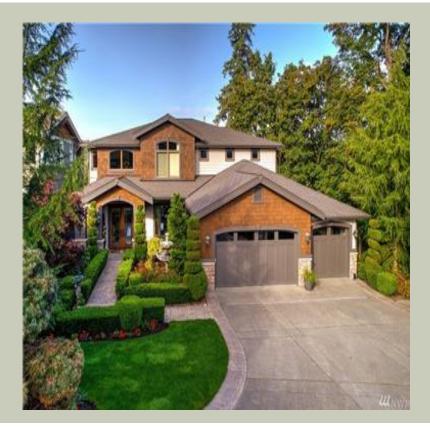

Total Area: **4658 Sq. Ft.** Garage Area: **732 Sq. Ft.** Garage Size: **3** Stories: **3** Bedrooms : **4** Full Baths : **3** Half Baths : **2** Width : **59`-0**" Depth : **77`-0**" Height : **27`-0**" Foundation : **Basement** 



MAIN FLOOR



**UPPER FLOOR** 



**LOWER FLOOR** 



#### PLAN DETAILS

### **Area Summary**

| Total Area:   | 4658 Sq. Ft. |
|---------------|--------------|
| Main Floor:   | 1968 Sq. Ft. |
| Upper Floor:  | 1484 Sq. Ft. |
| Lower Floor:  | 1206 Sq. Ft. |
| Garage Floor: | 732 Sq. Ft.  |

# **General Information**

 Stories:
 3

 Width:
 59`-0"

 Depth:
 77`-0"

 Height:
 27`-0"

# **Architectural Style**

Craftsman Northwest Shingle

## **Number of Rooms**

Bedrooms:4Full Baths:3Half Baths:2

### **Garage**

Garage Size:3Garage Door Location:Fr

#### 3 Front

# **Roof Pitches**

| Primary:   | 4:12 |
|------------|------|
| Secondary: | 5:12 |

# **Wall Heights**

| Main:  | 10-0"         |
|--------|---------------|
| Upper: | 9-0"          |
| Lower: | <b>10-0</b> " |

# Foundatio