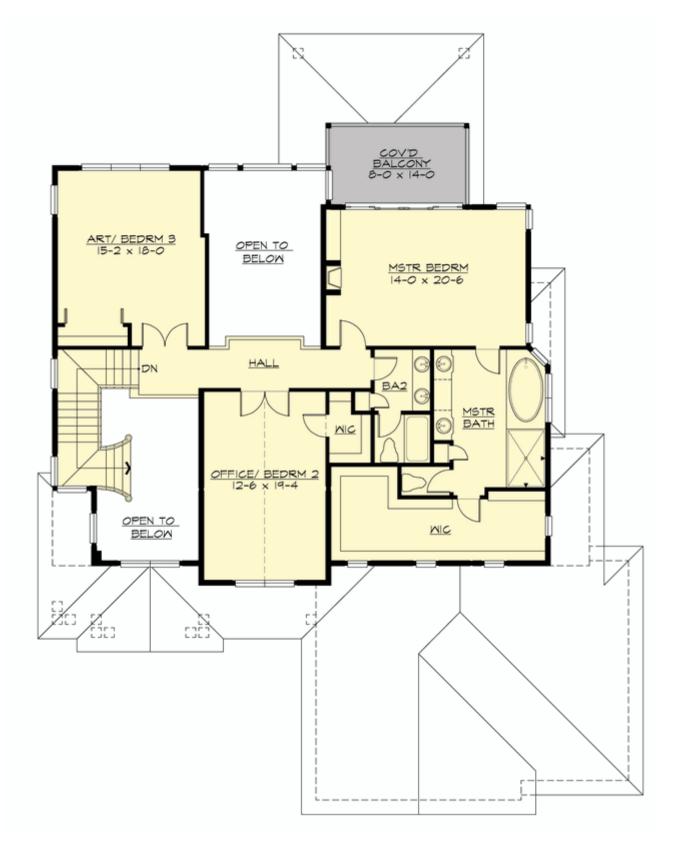

MAIN FLOOR

**UPPER FLOOR** 

**LOWER FLOOR** 

### **Area Summary**

| Total Area:   | 4658 Sq. Ft. |
|---------------|--------------|
| Main Floor:   | 1968 Sq. Ft. |
| Upper Floor:  | 1484 Sq. Ft. |
| Lower Floor:  | 1206 Sq. Ft. |
| Garage Floor: | 732 Sq. Ft.  |

# **Design Features**

- Bonus Space @ Main & Lower Floor
- Den/Office
- Front and Rear Porch
- Great Room
- Laundry Room @ Main Floor
- Master Bedroom @ Upper Floor Rear
- Craftsman House Plans
- Northwest Floor Plans
- Shingle House Plans
- View Lot (Rear) Plans