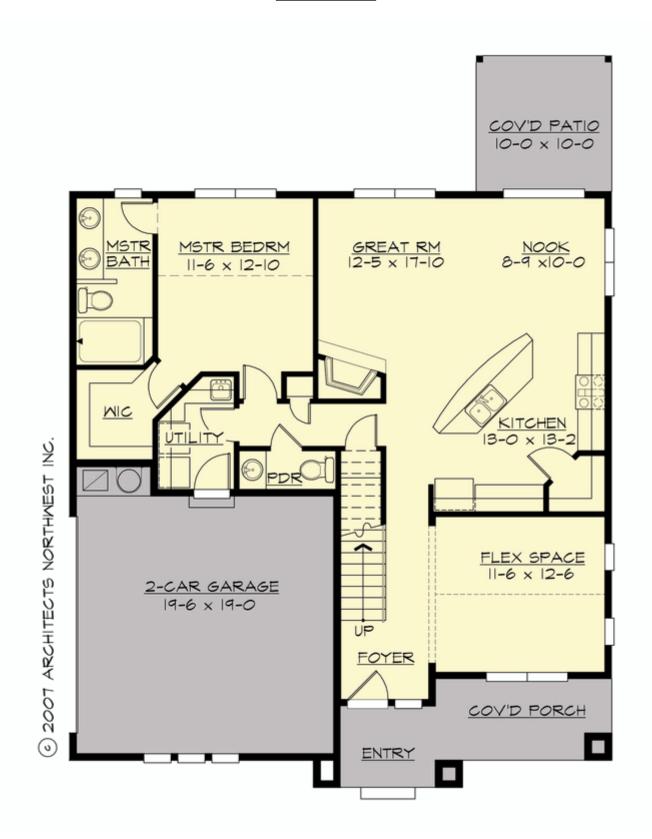

#### **MAIN FLOOR**

# **WILDROSE - M1627A2S-0**

#### **Area Summary**

Total Area: 1627 Sq. Ft.

Main Floor: 1179 Sq. Ft.

Upper Floor: 448 Sq. Ft.

Garage Floor: 408 Sq. Ft.