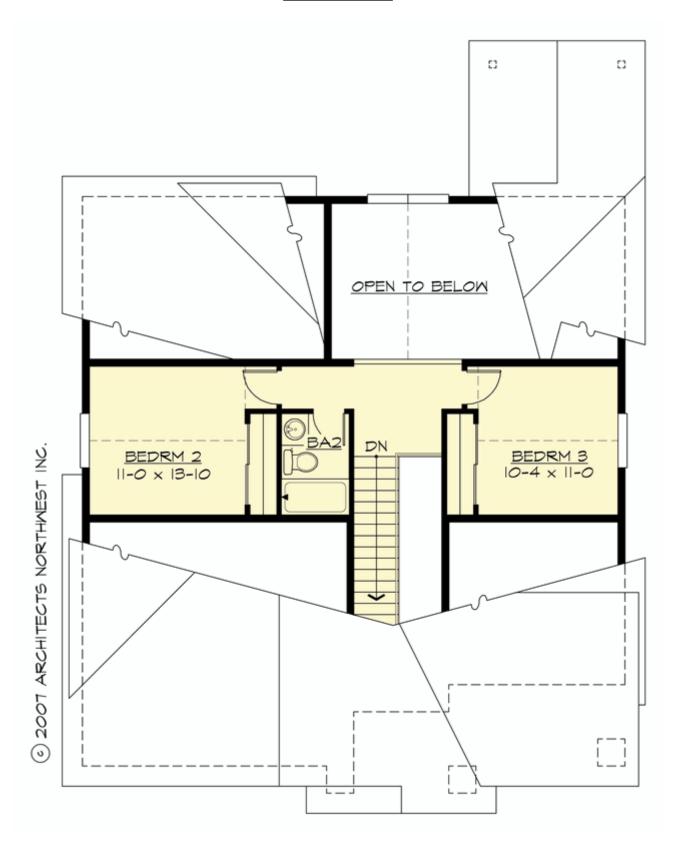

#### **UPPER FLOOR**

#### WILDROSE - M1627A2S-0

#### **Area Summary**

Total Area: 1627 Sq. Ft.

Main Floor: 1179 Sq. Ft.

Upper Floor: 448 Sq. Ft.

Garage Floor: 408 Sq. Ft.