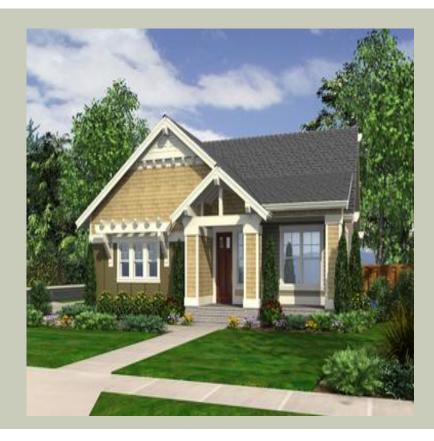

## **WILDROSE - M1627A2S-0**

Total Area: **1627 Sq. Ft.** Garage Area: **408 Sq. Ft.** 

Garage Size: 2
Stories: 2
Bedrooms: 3
Full Baths: 2
Half Baths: 1
Width: 40`-0"
Depth: 54`-0"
Height: 22`-6"

Foundation: Crawl Space

# **WILDROSE - M1627A2S-0**

#### **Architectural Style**

Craftsman Farmhouse Shingle

### **Design Features**

- Green Plans
- Front and Rear Porch
- Great Room
- Laundry Room @ Main Floor
- Master Bedroom @ Main Floor Rear
- Craftsman House Plans
- Farmhouse Home Plans
- Shingle House Plans
- Small House Plans