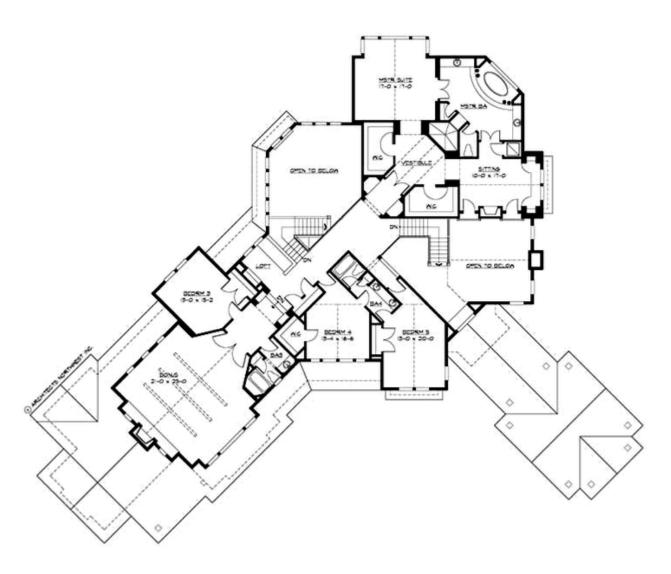

# **UPPER FLOOR**

### **Area Summary**

Total Area: 6275 Sq. Ft.

Main Floor: 3065 Sq. Ft.

Upper Floor: 3210 Sq. Ft.

Garage Floor: 1700 Sq. Ft.

## **Design Features**

- Bonus Space @ & Upper Floor
- Den/Office
- Rear Porch
- Great Room
- Laundry Room @ Main & Upper Floor
- Master Bedroom @ Upper Floor Rear
- Craftsman House Plans
- Lodge House Plans
- Northwest Floor Plans
- View Lot (Rear) Plans