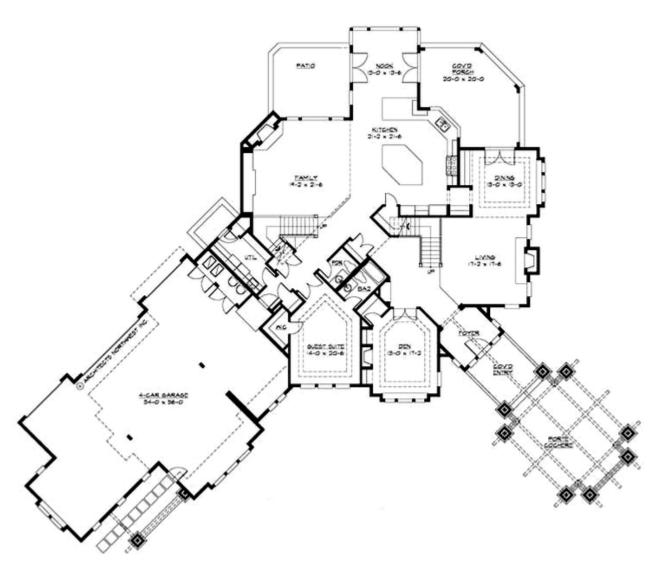

# MAIN FLOOR

### **Area Summary**

Total Area: 6275 Sq. Ft.

Main Floor: 3065 Sq. Ft.

Upper Floor: 3210 Sq. Ft.

Garage Floor: 1700 Sq. Ft.

## **Design Features**

- Bonus Space @ & Upper Floor
- Den/Office
- Rear Porch
- Great Room
- Laundry Room @ Main & Upper Floor
- Master Bedroom @ Upper Floor Rear
- Craftsman House Plans
- Lodge House Plans
- Northwest Floor Plans
- View Lot (Rear) Plans