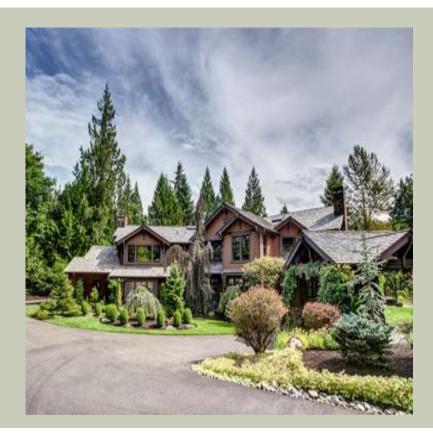

Total Area: **6275 Sq. Ft.** Garage Area: **1700 Sq. Ft.** 

Garage Size: 4
Stories: 2
Bedrooms: 5
Full Baths: 4
Half Baths: 1
Width: 124`-0"
Depth: 104`-0"

Height: 28`-6"

Foundation : Crawl Space



# MAIN FLOOR



# **UPPER FLOOR**



#### **PLAN DETAILS**

### **Area Summary**

Total Area: 6275 Sq. Ft.

Main Floor: 3065 Sq. Ft.

Upper Floor: 3210 Sq. Ft.

Garage Floor: 1700 Sq. Ft.

### **General Information**

Stories: 2

Width: 124`-0"
Depth: 104`-0"
Height: 28`-6"

# **Architectural Style**

Craftsman Lodge Northwest

#### **Number of Rooms**

Bedrooms: 5
Full Baths: 4
Half Baths: 1

# **Garage**

Garage Size:

Garage Door Location:

Garage Type:

Angled

### **Roof Pitches**

Primary: **6:12** 

### **Wall Heights**

Main: **9-0**" Upper: **9-0**"

# **Foundation Type**

Crawl Space

### **Roof Framing**

Combination

#### **Floor Load**

Live (lbs): **40 PSF**Dead (lbs): **10 PSF** 

#### **Roof Load**

Live (lbs): 25 PSF
Dead (lbs): 15 PSF
Wind: 85 MPH

## **Design Features*