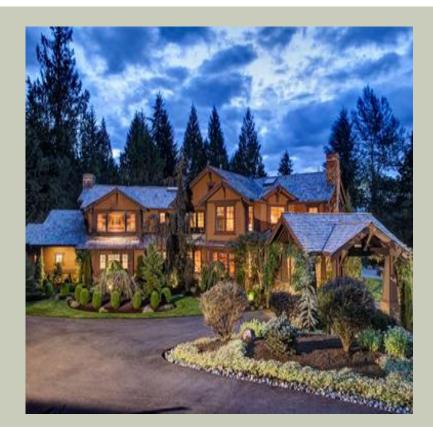

Total Area: **5730 Sq. Ft.** Garage Area: **1630 Sq. Ft.** 

Garage Size: 4
Stories: 2
Bedrooms: 5
Full Baths: 4
Half Baths: 1
Width: 123`-0"
Depth: 102`-0"
Height: 28`-6"

Foundation: Crawl Space



# MAIN FLOOR



# **UPPER FLOOR**



#### **PLAN DETAILS**

### **Area Summary**

Total Area: 5730 Sq. Ft.

Main Floor: 2955 Sq. Ft.

Upper Floor: 2775 Sq. Ft.

Garage Floor: 1630 Sq. Ft.

#### **General Information**

Stories: 2

Width: 123`-0"
Depth: 102`-0"
Height: 28`-6"

# **Architectural Style**

Craftsman Lodge Northwest

#### **Number of Rooms**

Bedrooms: 5
Full Baths: 4
Half Baths: 1

# **Garage**

Garage Size: 4
Garage Door Location: Rear
Garage Type: Angled

### **Roof Pitches**

Primary: **6:12** 

### **Wall Heights**

Main: **9-0**" Upper: **9-0**"

# **Foundation Type**

Crawl Space

### **Roof Framing**

Combination

#### **Floor Load**

Live (lbs): **40 PSF**Dead (lbs): **10 PSF** 

#### **Roof Load**

Live (lbs): 25 PSF
Dead (lbs): 15 PSF
Wind: 85 MPH

## **Design Feat