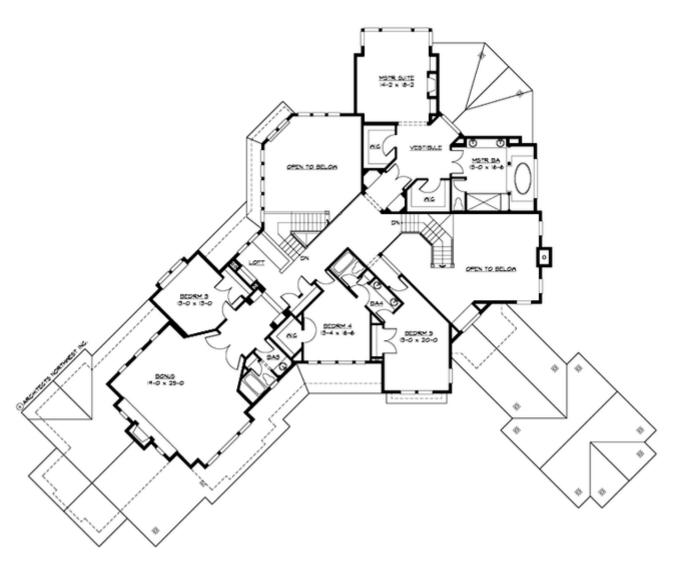

# **UPPER FLOOR**

### **Area Summary**

Total Area: 5730 Sq. Ft.

Main Floor: 2955 Sq. Ft.

Upper Floor: 2775 Sq. Ft.

Garage Floor: 1630 Sq. Ft.

## **Design Features**

- Bonus Space @ & Upper Floor
- Den/Office
- Rear Porch
- Great Room
- Laundry Room @ Main Floor
- Master Bedroom @ Upper Floor Rear
- Craftsman House Plans
- Lodge House Plans
- Northwest Floor Plans
- View Lot (Rear) Plans