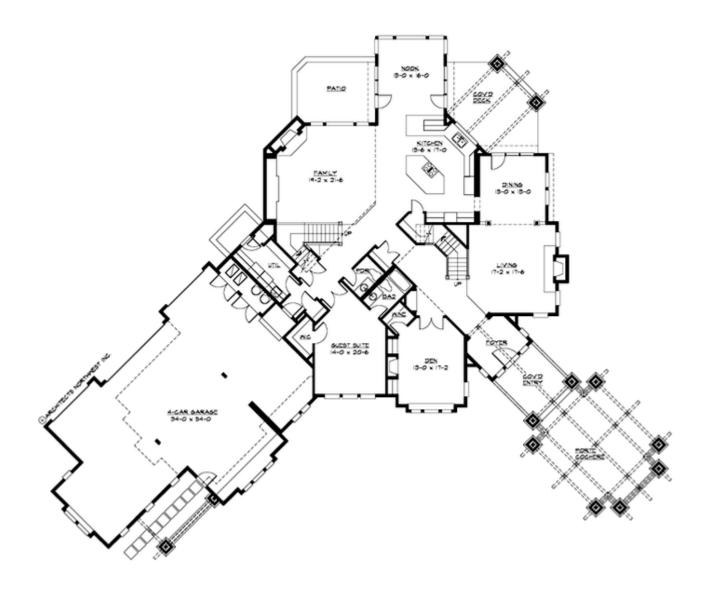

# MAIN FLOOR

### **Area Summary**

Total Area: 5730 Sq. Ft.

Main Floor: 2955 Sq. Ft.

Upper Floor: 2775 Sq. Ft.

Garage Floor: 1630 Sq. Ft.

## **Design Features**

- Bonus Space @ & Upper Floor
- Den/Office
- Rear Porch
- Great Room
- Laundry Room @ Main Floor
- Master Bedroom @ Upper Floor Rear
- Craftsman House Plans
- Lodge House Plans
- Northwest Floor Plans
- View Lot (Rear) Plans