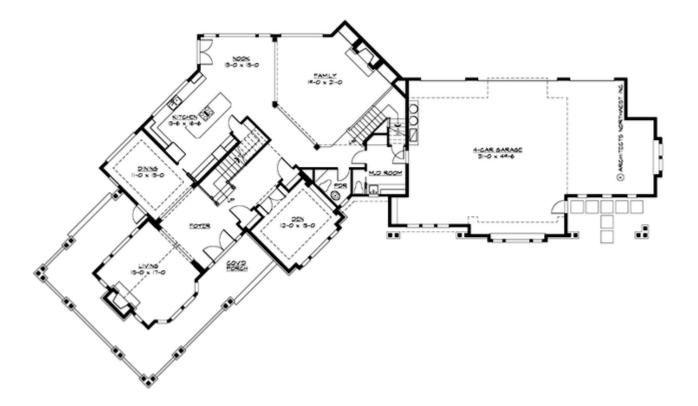

#### **Area Summary**

| Total Area:   | 4375 Sq. Ft. |
|---------------|--------------|
| Main Floor:   | 2325 Sq. Ft. |
| Upper Floor:  | 2050 Sq. Ft. |
| Garage Floor: | 1410 Sq. Ft. |

#### **Design Features**

- Bonus Space @ & Upper Floor
- Den/Office
- Wrap-Around Porch
- Great Room
- Laundry Room @ Main & Upper Floor
- Master Bedroom @ Upper Floor Rear
- Craftsman House Plans
- Lodge House Plans
- Northwest Floor Plans
- Wide Lot House Plans