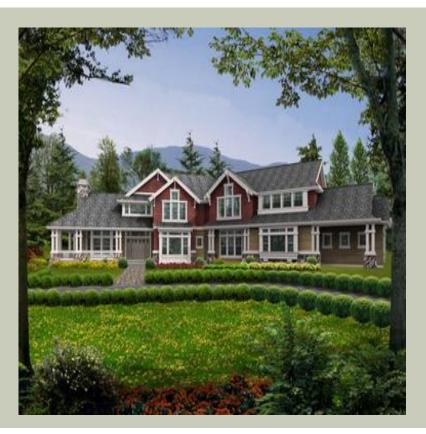

## **Architectural Style**

Craftsman Lodge Northwest

#### **Design Features**

- Bonus Space @ & Upper Floor
- Den/Office
- Wrap-Around Porch
- Great Room
- Laundry Room @ Main & Upper Floor
- Master Bedroom @ Upper Floor Rear
- Craftsman House Plans
- Lodge House Plans
- Northwest Floor Plans
- Wide Lot House Plans