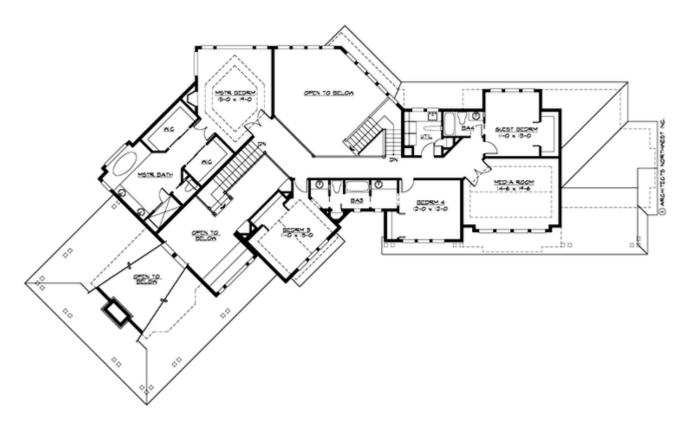

**UPPER FLOOR** 

#### **Area Summary**

| Total Area:   | 4375 Sq. Ft. |
|---------------|--------------|
| Main Floor:   | 2325 Sq. Ft. |
| Upper Floor:  | 2050 Sq. Ft. |
| Garage Floor: | 1410 Sq. Ft. |

#### **Design Features**

- Bonus Space @ & Upper Floor
- Den/Office
- Wrap-Around Porch
- Great Room
- Laundry Room @ Main & Upper Floor
- Master Bedroom @ Upper Floor Rear
- Craftsman House Plans
- Lodge House Plans
- Northwest Floor Plans
- Wide Lot House Plans