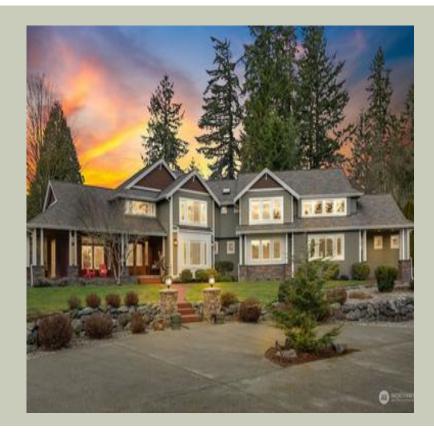

Total Area: **4650 Sq. Ft.**Garage Area: **1075 Sq. Ft.** 

Garage Size: 3
Stories: 2
Bedrooms: 5
Full Baths: 4
Half Baths: 1
Width: 125`-0"
Depth: 74`-0"

Height: 30`-0"

Foundation: Crawl Space

## **Area Summary**

Total Area: 4650 Sq. Ft.

Main Floor: 2595 Sq. Ft.

Upper Floor: 2055 Sq. Ft.

Garage Floor: 1075 Sq. Ft.

# **Architectural Style**

Craftsman Lodge Northwest