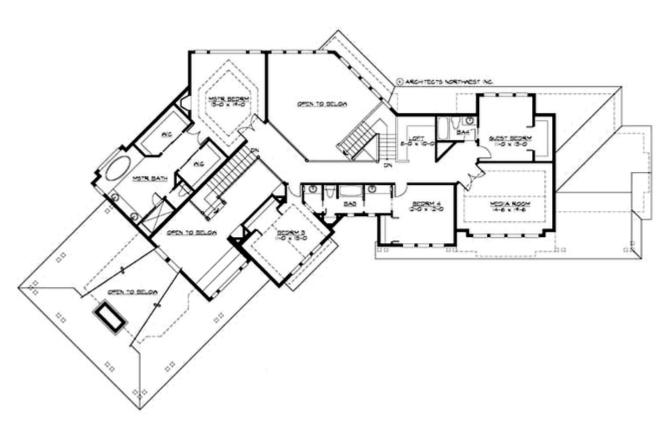

# **UPPER FLOOR**

## **Area Summary**

Total Area: 4650 Sq. Ft.

Main Floor: 2595 Sq. Ft.

Upper Floor: 2055 Sq. Ft.

Garage Floor: 1075 Sq. Ft.

#### **Number of Rooms**

Bedrooms: 5
Full Baths: 4
Half Baths: 1

## **Design Features**

- Award Winning Designs
- Bonus Space @ & Upper Floor
- Den/Office
- Wrap-Around Porch
- Great Room
- Laundry Room @ Main Floor
- Master Bedroom @ Upper Floor Rear
- Craftsman House Plans
- Lodge House Plans
- Northwest Floor Plans
- Wide Lot House Plans