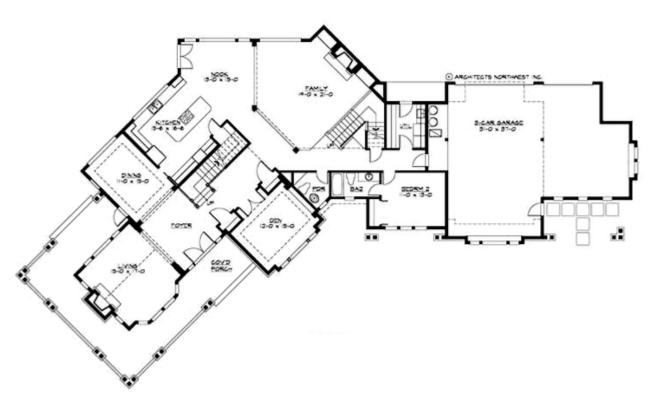

# **MAIN FLOOR**

## **Area Summary**

Total Area: 4650 Sq. Ft.

Main Floor: 2595 Sq. Ft.

Upper Floor: 2055 Sq. Ft.

Garage Floor: 1075 Sq. Ft.

#### **Number of Rooms**

Bedrooms: 5
Full Baths: 4
Half Baths: 1

## **Design Features**

- Award Winning Designs
- Bonus Space @ & Upper Floor
- Den/Office
- Wrap-Around Porch
- Great Room
- Laundry Room @ Main Floor
- Master Bedroom @ Upper Floor Rear
- Craftsman House Plans
- Lodge House Plans
- Northwest Floor Plans
- Wide Lot House Plans