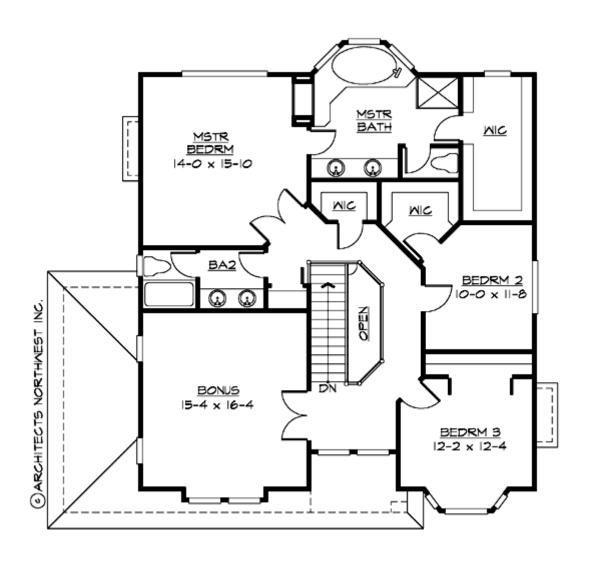

#### **UPPER FLOOR**

#### **Area Summary**

Total Area: 3262 Sq. Ft.

Main Floor: 1155 Sq. Ft.

Upper Floor: 1389 Sq. Ft.

Lower Floor: 718 Sq. Ft.

Garage Floor: 473 Sq. Ft.