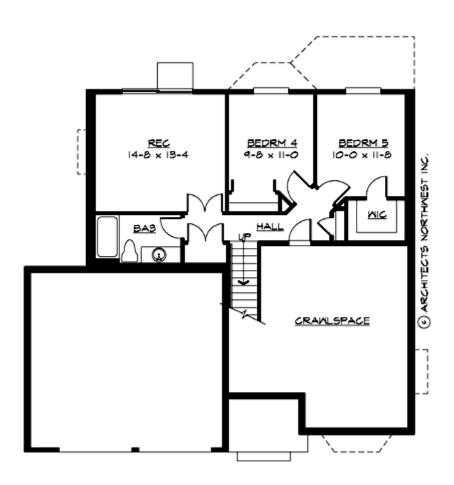

#### **LOWER FLOOR**

#### **Area Summary**

Total Area: 3262 Sq. Ft.

Main Floor: 1155 Sq. Ft.

Upper Floor: 1389 Sq. Ft.

Lower Floor: 718 Sq. Ft.

Garage Floor: 473 Sq. Ft.