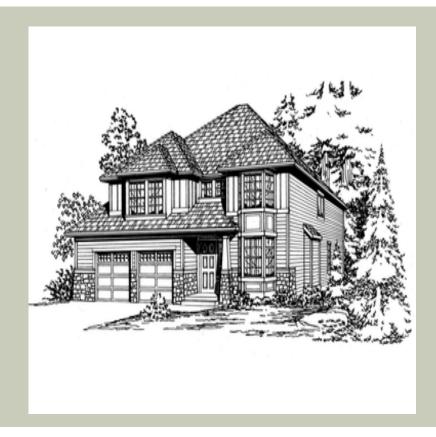

# **WESTOVER LANE - M3262B2F-0DB**

Total Area: **3262 Sq. Ft.** Garage Area: **473 Sq. Ft.** 

Garage Size: 2
Stories: 3
Bedrooms: 5
Full Baths: 3
Half Baths: 1
Width: 44`-0"
Depth: 44`-0"
Height: 27`-6"

# **Architectural Style**

Craftsman Northwest Traditional