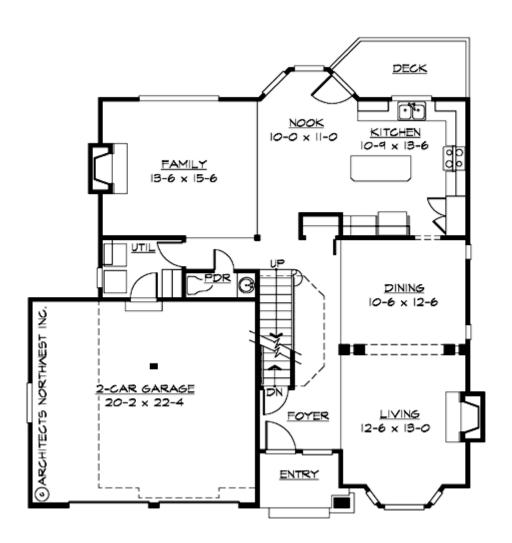

#### **MAIN FLOOR**

#### **Area Summary**

Total Area: 3262 Sq. Ft.

Main Floor: 1155 Sq. Ft.

Upper Floor: 1389 Sq. Ft.

Lower Floor: 718 Sq. Ft.

Garage Floor: 473 Sq. Ft.