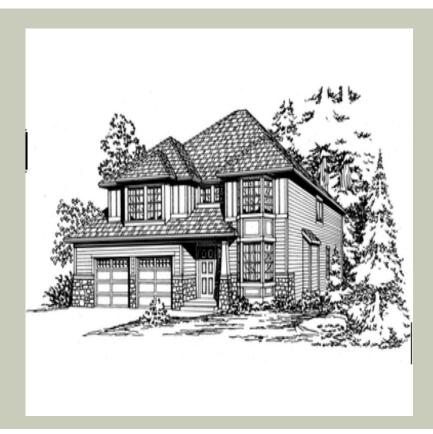

# **Architectural Style**

Craftsman Northwest Traditional

## **Design Features**

- Bonus Space @ & Upper Floor
- Great Room
- Laundry Room @ Main Floor
- Master Bedroom @ Upper Floor Rear
- Craftsman House Plans
- Northwest Floor Plans
- Traditional House Plans
- Narrow Lot House Plans
- View Lot (Rear) Plans