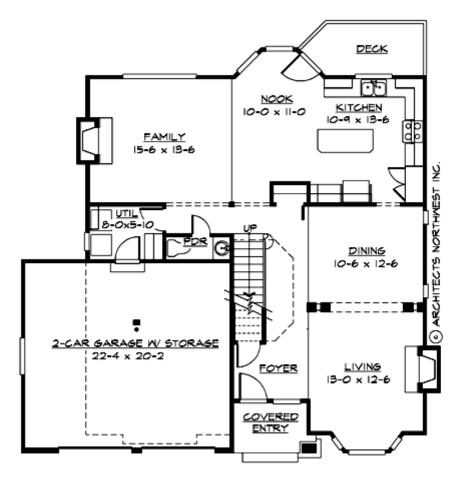

#### MAIN FLOOR

#### **Area Summary**

| Total Area:   | 2544 Sq. Ft. |
|---------------|--------------|
| Main Floor:   | 1155 Sq. Ft. |
| Upper Floor:  | 1389 Sq. Ft. |
| Garage Floor: | 473 Sq. Ft.  |