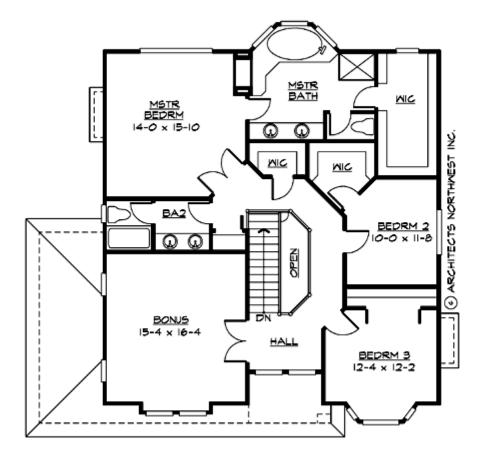

#### **UPPER FLOOR**

#### **Area Summary**

| Total Area:   | 2544 Sq. Ft. |
|---------------|--------------|
| Main Floor:   | 1155 Sq. Ft. |
| Upper Floor:  | 1389 Sq. Ft. |
| Garage Floor: | 473 Sq. Ft.  |