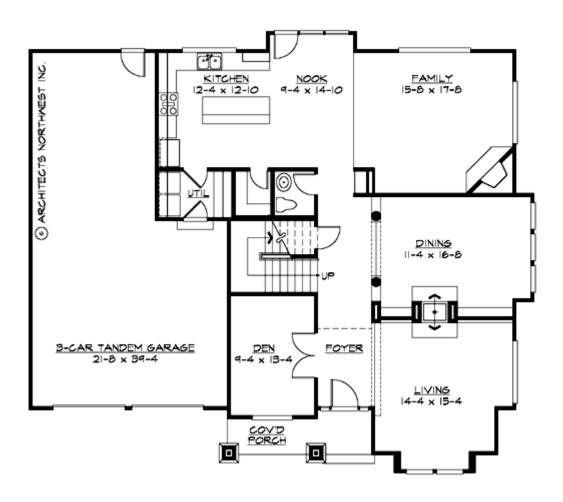

#### **MAIN FLOOR**

#### **Area Summary**

Total Area: 2851 Sq. Ft.

Main Floor: 1574 Sq. Ft.

Upper Floor: 1277 Sq. Ft.

Garage Floor: 728 Sq. Ft.

## **Design Features**

- Den/Office
- Front Porch
- Great Room
- Laundry Room @ Main Floor
- Master Bedroom @ Upper Floor Front
- Craftsman House Plans
- Northwest Floor Plans
- Shingle House Plans
- Small House Plans
- View Lot (Front) Plans