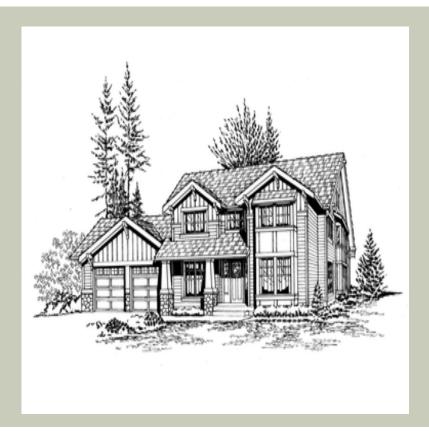

### **Architectural Style**

Craftsman Northwest Shingle

Total Area: **2851 Sq. Ft.** Garage Area: **728 Sq. Ft.** 

Garage Size: 3
Stories: 2
Bedrooms: 4
Full Baths: 2
Half Baths: 1
Width: 56`-0"
Depth: 49`-0"
Height: 25`-0"

Foundation: Crawl Space