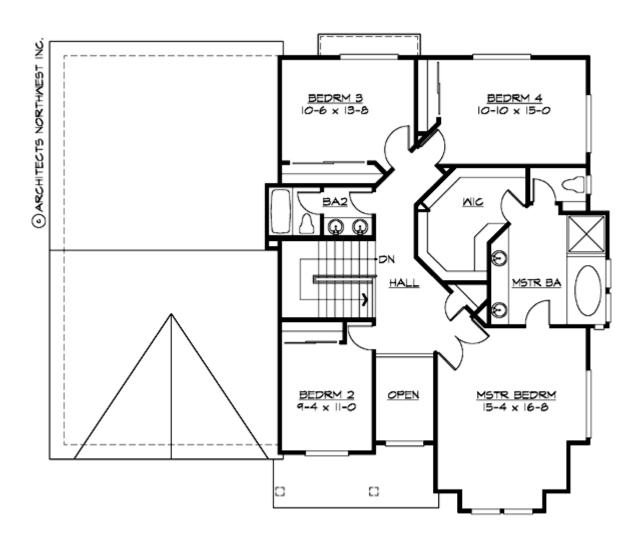

#### **UPPER FLOOR**

#### **Area Summary**

Total Area: 2851 Sq. Ft.

Main Floor: 1574 Sq. Ft.

Upper Floor: 1277 Sq. Ft.

Garage Floor: 728 Sq. Ft.

## **Number of Rooms**

Bedrooms: 4
Full Baths: 2
Half Baths: 1

## **Design Features**

- Den/Office
- Front Porch
- Great Room
- Laundry Room @ Main Floor
- Master Bedroom @ Upper Floor Front
- Craftsman House Plans
- Northwest Floor Plans
- Shingle House Plans
- Small House Plans
- View Lot (Front) Plans