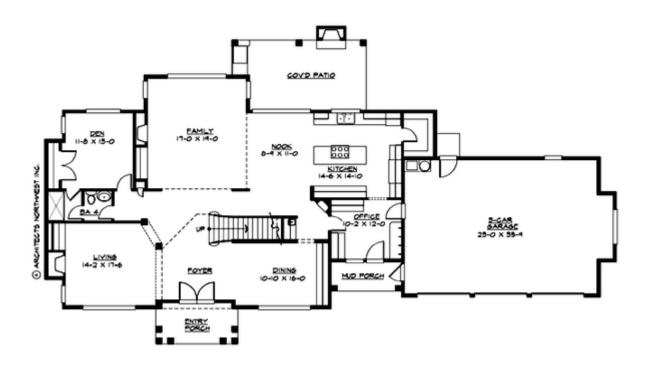

#### **MAIN FLOOR**

#### **Area Summary**

Total Area: 4487 Sq. Ft.

Main Floor: 2104 Sq. Ft.

Upper Floor: 2383 Sq. Ft.

Garage Floor: 834 Sq. Ft.