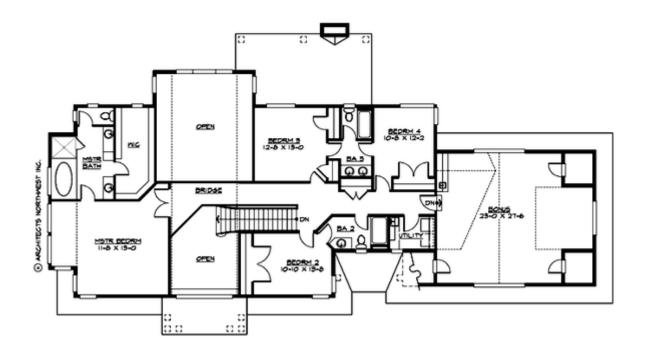

#### **UPPER FLOOR**

#### **Area Summary**

Total Area: 4487 Sq. Ft.

Main Floor: 2104 Sq. Ft.

Upper Floor: 2383 Sq. Ft.

Garage Floor: 834 Sq. Ft.