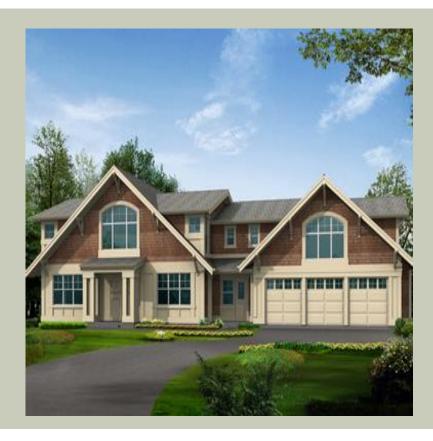

Total Area: **4487 Sq. Ft.** Garage Area: **834 Sq. Ft.** 

Garage Size: 3
Stories: 2
Bedrooms: 5
Full Baths: 4
Half Baths:
Width: 98`-0"
Depth: 55`-0"

Height: 29'-0"

Foundation: Crawl Space



#### **MAIN FLOOR**



#### **UPPER FLOOR**



#### **PLAN DETAILS**

#### **Area Summary**

Total Area: 4487 Sq. Ft.

Main Floor: 2104 Sq. Ft.

Upper Floor: 2383 Sq. Ft.

Garage Floor: 834 Sq. Ft.

#### **General Information**

Stories: 2
Width: 98`-0"
Depth: 55`-0"
Height: 29`-0"

## **Architectural Style**

Craftsman Northwest Shingle

## **Number of Rooms**

Bedrooms: 5
Full Baths: 4

## **Garage**

Garage Size: 3

Garage Door Location: Front

# **Roof Pitches**

Primary: **4:12** Secondary: **9:12** 

# Wall Heights

### **Foundation Type**

Crawl Space

## **Roof Framing**

Combination

## **Floor Load**

Live (lbs): **40 PSF**Dead (lbs): **10 PSF** 

#### **Roof Load**

Live (lbs): 25 PSF
Dead (lbs): 15 PSF
Wind: 85 MPH

## **Design Features**

- Bonus Space @ & Upper Floor
- Den/