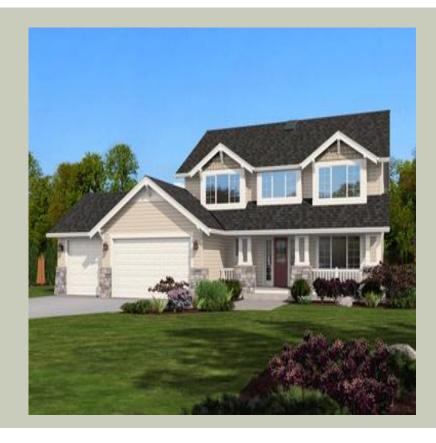

## **WESTBECK LANE - M2265C3F-0**

Total Area: 2306 Sq. Ft. Garage Area: 626 Sq. Ft.

Garage Size: 3 Stories: 2 Bedrooms: 4 Full Baths: 2 Half Baths: 1 Width: **58**`-**0**" Depth : 44`-0" Height: 26`-0"

Foundation: Crawl Space

#### **Architectural Style**

Country Craftsman Farmhouse