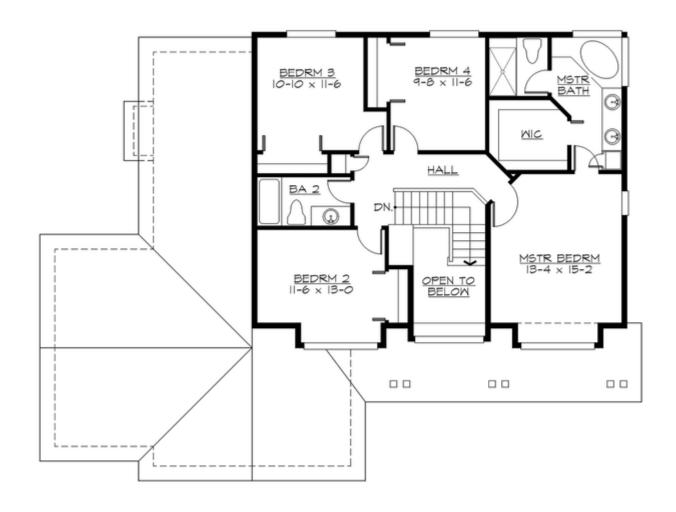

#### **UPPER FLOOR**

#### **Area Summary**

Total Area: 2306 Sq. Ft.

Main Floor: 1236 Sq. Ft.

Upper Floor: 1070 Sq. Ft.

Garage Floor: 626 Sq. Ft.

### **Number of Rooms**

Bedrooms: 4
Full Baths: 2
Half Baths: 1