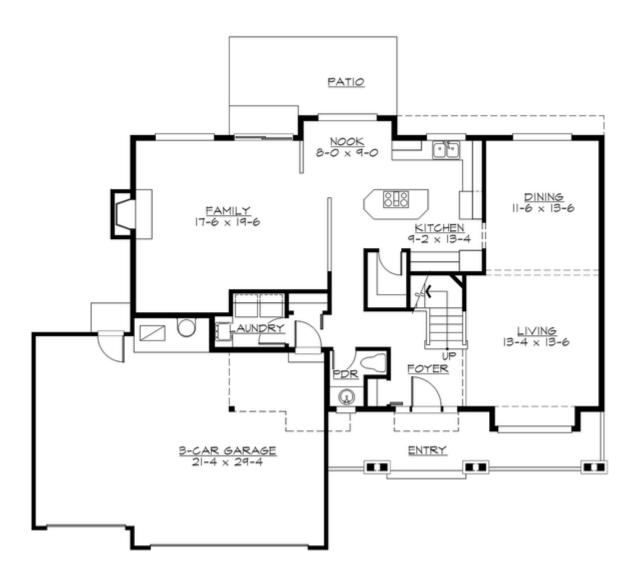

#### **MAIN FLOOR**

#### **Area Summary**

Total Area: 2306 Sq. Ft.

Main Floor: 1236 Sq. Ft.

Upper Floor: 1070 Sq. Ft.

Garage Floor: 626 Sq. Ft.