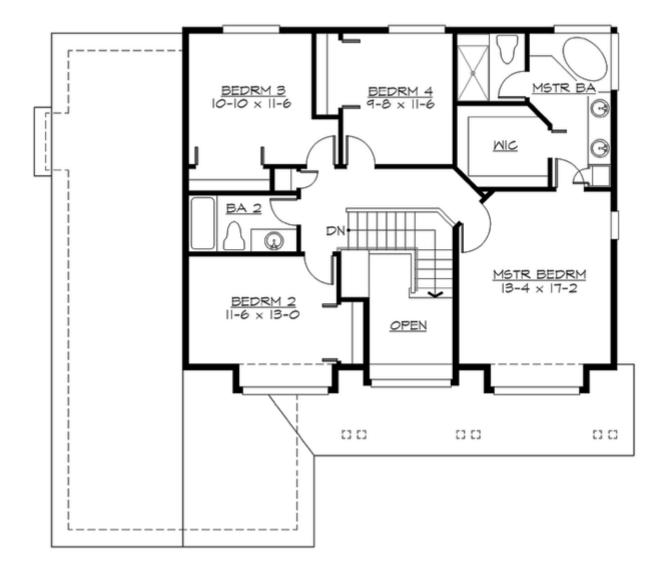

# Total Area: 2306 Sq. Ft. Main Floor: 1236 Sq. Ft. Upper Floor: 1070 Sq. Ft. Garage Floor: 426 Sq. Ft.

#### Number of Rooms

Bedrooms:4Full Baths:2Half Baths:1