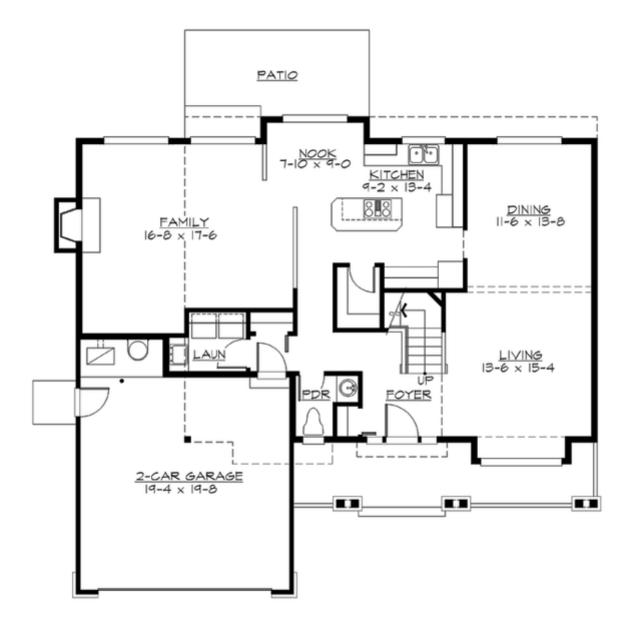

#### MAIN FLOOR

# Total Area: 2306 Sq. Ft. Main Floor: 1236 Sq. Ft. Upper Floor: 1070 Sq. Ft. Garage Floor: 426 Sq. Ft.