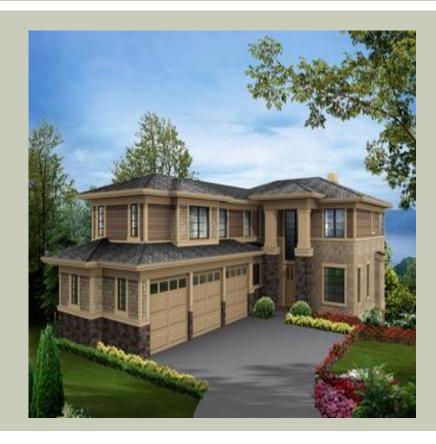

Total Area: **3368 Sq. Ft.** Garage Area: **707 Sq. Ft.** 

Garage Size: 3
Stories: 2
Bedrooms: 3
Full Baths: 2
Half Baths: 1
Width: 44`-0"
Depth: 86`-0"
Height: 25`-6"

Foundation: Crawl Space

# **Architectural Style**

Contemporary Prarie Shingle