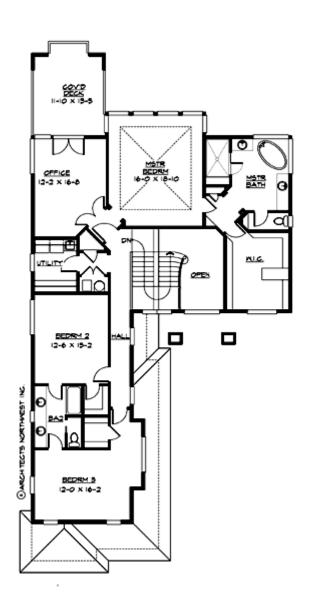

#### **UPPER FLOOR**

#### **Area Summary**

Total Area: 3368 Sq. Ft.

Main Floor: 1547 Sq. Ft.

Upper Floor: 1821 Sq. Ft.

Garage Floor: 707 Sq. Ft.