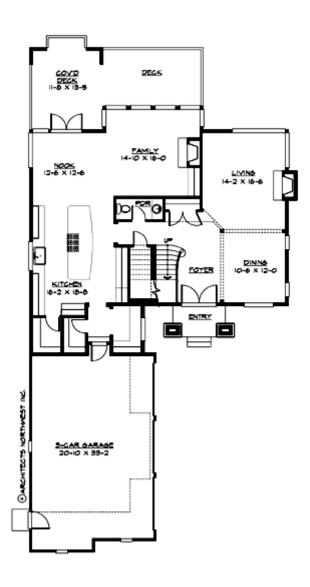

#### **MAIN FLOOR**

#### **Area Summary**

Total Area: 3368 Sq. Ft.

Main Floor: 1547 Sq. Ft.

Upper Floor: 1821 Sq. Ft.

Garage Floor: 707 Sq. Ft.