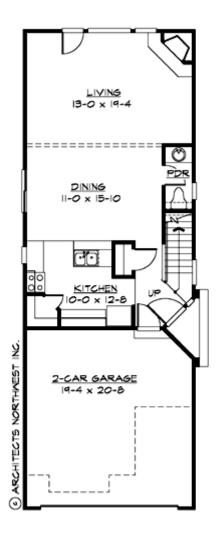

#### MAIN FLOOR

# Total Area: 1610 Sq. Ft. Main Floor: 693 Sq. Ft. Upper Floor: 917 Sq. Ft. Garage Floor: 415 Sq. Ft.