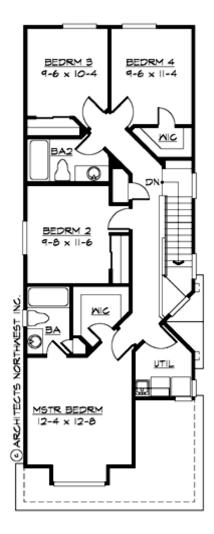

#### **UPPER FLOOR**

# Total Area: 1610 Sq. Ft. Main Floor: 693 Sq. Ft. Upper Floor: 917 Sq. Ft. Garage Floor: 415 Sq. Ft.