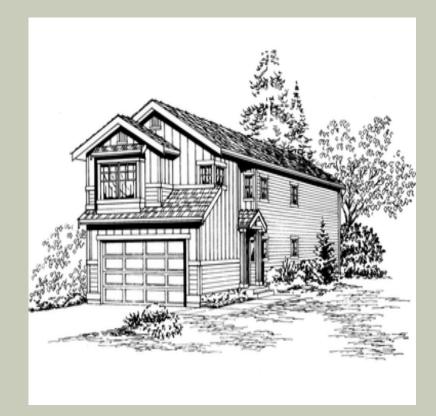

Total Area: **1610 Sq. Ft.** Garage Area: **415 Sq. Ft.** Garage Size: **2** Stories: **2** Bedrooms : **4** Full Baths : **2** Half Baths : **1** Width : **20`-0**" Depth : **56`-0**" Height : **21`-6**" Foundation : **Crawl Space** 





#### MAIN FLOOR

#### **UPPER FLOOR**



#### PLAN DETAILS

#### **Area Summary**

# Total Area: 1610 Sq. Ft. Main Floor: 693 Sq. Ft. Upper Floor: 917 Sq. Ft. Garage Floor: 415 Sq. Ft.

## **General Information**

 Stories:
 2

 Width:
 20`-0"

 Depth:
 56`-0"

 Height:
 21`-6"

### **Architectural Style**

Craftsman Northwest Shotgun

#### **Number of Rooms**

Bedrooms:4Full Baths:2Half Baths:1

#### <u>Garage</u>

Garage Size: Garage Door Location:

#### 2 Front

#### **Roof Pitches**

Primary:

5:12

#### **Wall Heights**

| Main:  | <b>8-0</b> " |
|--------|--------------|
| Upper: | <b>8-0</b> " |

#### **Foundation Type**

Crawl Space

#### **Roof Framing**

Trusses

## **Floor Load**

| Live (lbs): | <b>40 PSF</b> |
|-------------|---------------|
| Dead (lbs): | 10 PSF        |