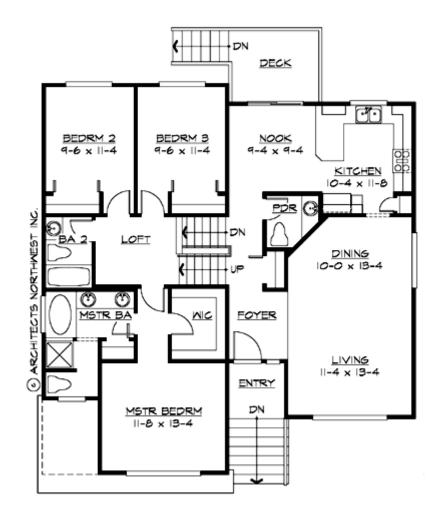

# Total Area: 1735 Sq. Ft. Main Floor: 1415 Sq. Ft.

 Lower Floor:
 **320 Sq. Ft.** 

 Garage Floor:
 **480 Sq. Ft.**

#### Number of Rooms

Bedrooms:3Full Baths:2Half Baths:1

#### **Design Features**

- Bonus Space @ & Lower Floor
- Great Room
- Laundry Room @ & Lower Floor
- Master Bedroom @ Main Floor Front
- Contemporary Home Plans
- Northwest Floor Plans
- Ranch House Plans
- Affordable Home Designs
- Narrow Lot House Plans