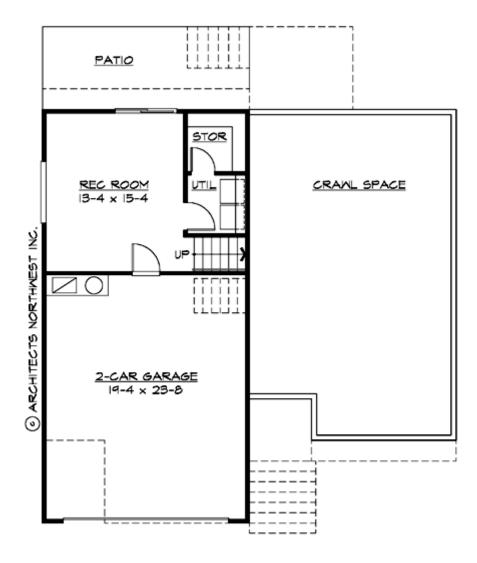

#### **UPPER FLOOR**

# Total Area: 1735 Sq. Ft. Main Floor: 1415 Sq. Ft.

 Lower Floor:
 **320 Sq. Ft.** 

 Garage Floor:
 **480 Sq. Ft.**