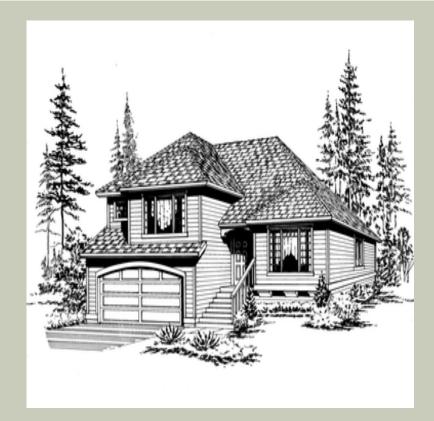

Total Area: **1885 Sq. Ft.** Garage Area: **410 Sq. Ft.** Garage Size: **2** Stories: **2** Bedrooms : **3** Full Baths : **2** Half Baths : **1** Width : **40`-0**" Depth : **42`-0**" Height : **23`-0**" Foundation : **Crawl Space** 





#### MAIN FLOOR

#### **UPPER FLOOR**



#### PLAN DETAILS

#### **Area Summary**

# Total Area: 1885 Sg. Ft.

| Main Floor:   | 1455 Sq. Ft. |
|---------------|--------------|
| Lower Floor:  | 430 Sq. Ft.  |
| Garage Floor: | 410 Sq. Ft.  |

## **General Information**

 Stories:
 2

 Width:
 40`-0"

 Depth:
 42`-0"

 Height:
 23`-0"

# **Architectural Style**

Contemporary Northwest Ranch

## Number of Rooms

Bedrooms:3Full Baths:2Half Baths:1

## **Garage**

Garage Size: Garage Door Location:

#### 2 Front

### **Roof Pitches**

Primary:

7:12

### **Wall Heights**

| Main:  | 8-0"         |
|--------|--------------|
| Lower: | <b>8-0</b> " |

## **Foundation Type**

Crawl Space

## **Roof Framing**

Trusses

# **Floor Load**

| Live (lbs): | <b>40 PSF</b> |
|-------------|---------