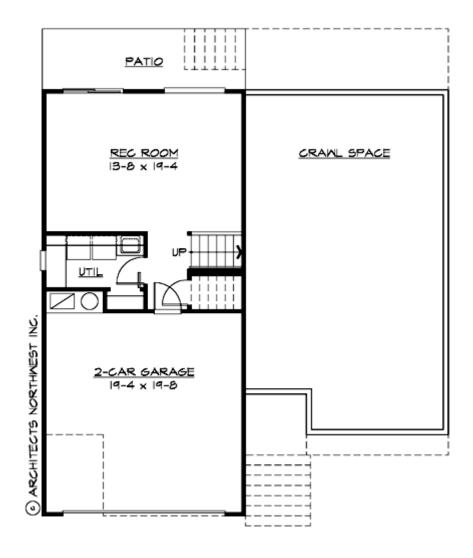

Total Area: **1885 Sq. Ft.** Garage Area: **410 Sq. Ft.** Garage Size: **2** Stories: **2** Bedrooms : **3** Full Baths : **2** Half Baths : **1** Width : **40`-0**" Depth : **42`-0**" Height : **23`-0**" Foundation : **Crawl Space** 





#### MAIN FLOOR

#### **UPPER FLOOR**



#### PLAN DETAILS

#### **Area Summary**

# Total Area: 1885 Sg. Ft.

| Main Floor:   | 1455 Sq. Ft. |
|---------------|--------------|
| Lower Floor:  | 430 Sq. Ft.  |
| Garage Floor: | 410 Sq. Ft.  |

## **General Information**

 Stories:
 2

 Width:
 40`-0"

 Depth:
 42`-0"

 Height:
 23`-0"

# **Architectural Style**

Contemporary Northwest Ranch

## Number of Rooms

Bedrooms:3Full Baths:2Half Baths:1

## **Garage**

Garage Size: Garage Door Location:

#### 2 Front

### **Roof Pitches**

Primary:

7:12

### **Wall Heights**

| Main:  | 8-0"         |
|--------|--------------|
| Lower: | <b>8-0</b> " |

## **Foundation Type**

Crawl Space

## **Roof Framing**

Trusses

# **Floor Load**

| Live (lbs): | <b>40 PSF</b> |
|-------------|-----------