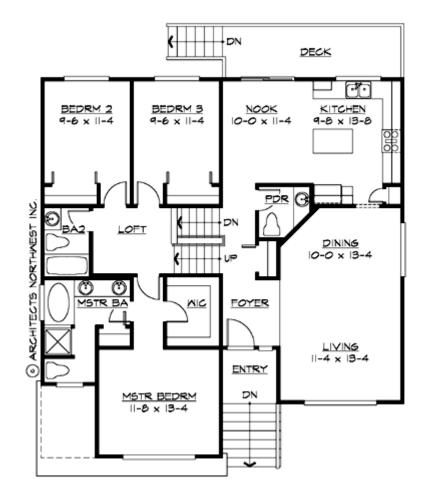

Total Area: **1885 Sq. Ft.** Garage Area: **410 Sq. Ft.** Garage Size: **2** Stories: **2** Bedrooms : **3** Full Baths : **2** Half Baths : **1** Width : **40`-0**" Depth : **42`-0**" Height : **23`-0**" Foundation : **Crawl Space** 





#### MAIN FLOOR

#### **UPPER FLOOR**



#### PLAN DETAILS

#### **Area Summary**

# Total Area: 1885 Sg. Ft.

| Main Floor:   | 1455 Sq. Ft. |
|---------------|--------------|
| Lower Floor:  | 430 Sq. Ft.  |
| Garage Floor: | 410 Sq. Ft.  |

## **General Information**

 Stories:
 2

 Width:
 40`-0"

 Depth:
 42`-0"

 Height:
 23`-0"

# **Architectural Style**

Contemporary Northwest Ranch

## Number of Rooms

Bedrooms:3Full Baths:2Half Baths:1

## **Garage**

Garage Size: Garage Door Location:

#### 2 Front

### **Roof Pitches**

Primary:

7:12

### **Wall Heights**

| Main:  | 8-0"         |
|--------|--------------|
| Lower: | <b>8-0</b> " |

## **Foundation Type**

Crawl Space

## **Roof Framing**

Trusses

# **Floor Load**

| Live (lbs): | <b>40 PSF</b> |
|-------------|---------------|
| Dead (lbs): | 10 PSF        |

#