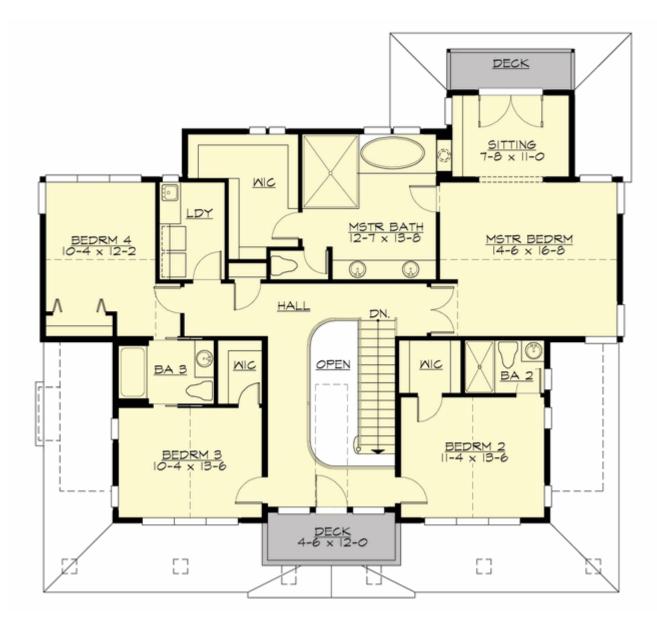

#### **UPPER FLOOR**

#### **Area Summary**

Total Area: 4375 Sq. Ft.

Main Floor: 1721 Sq. Ft.

Upper Floor: 1633 Sq. Ft.

Lower Floor: 1021 Sq. Ft.

Garage Floor: 664 Sq. Ft.