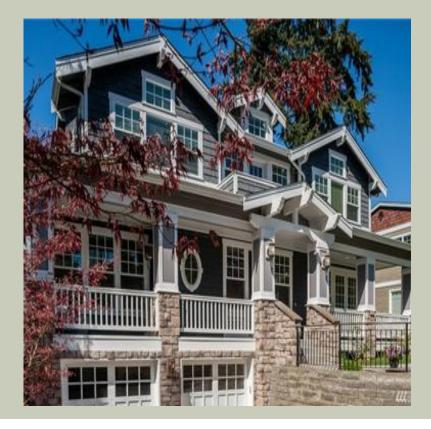

## **Architectural Style**

Craftsman Farmhouse Shingle

### **Design Features**

- Bonus Space @ & Lower Floor
- Den/Office
- Front and Rear Porch
- Great Room
- Laundry Room @ & Upper Floor
- Master Bedroom @ Upper Floor Rear
- Craftsman House Plans
- Farmhouse Home Plans
- Shingle House Plans