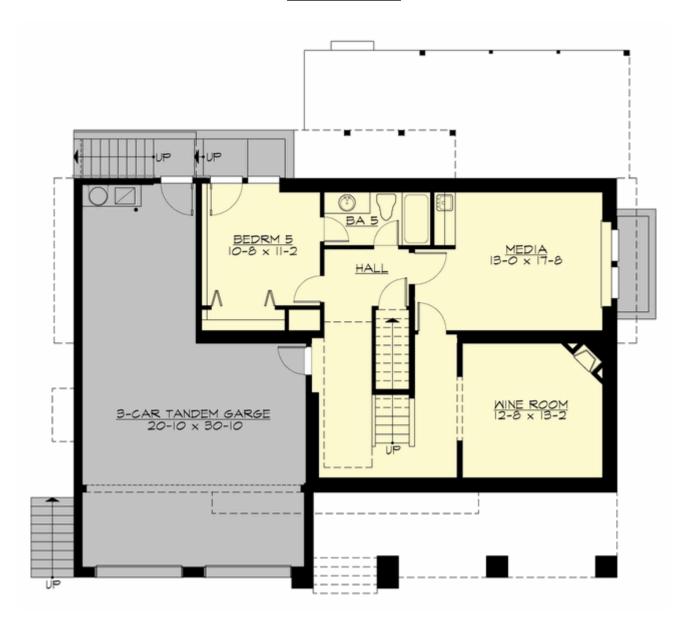

#### **LOWER FLOOR**

#### **Area Summary**

Total Area: 4375 Sq. Ft.

Main Floor: 1721 Sq. Ft.

Upper Floor: 1633 Sq. Ft.

Lower Floor: 1021 Sq. Ft.

Garage Floor: 664 Sq. Ft.