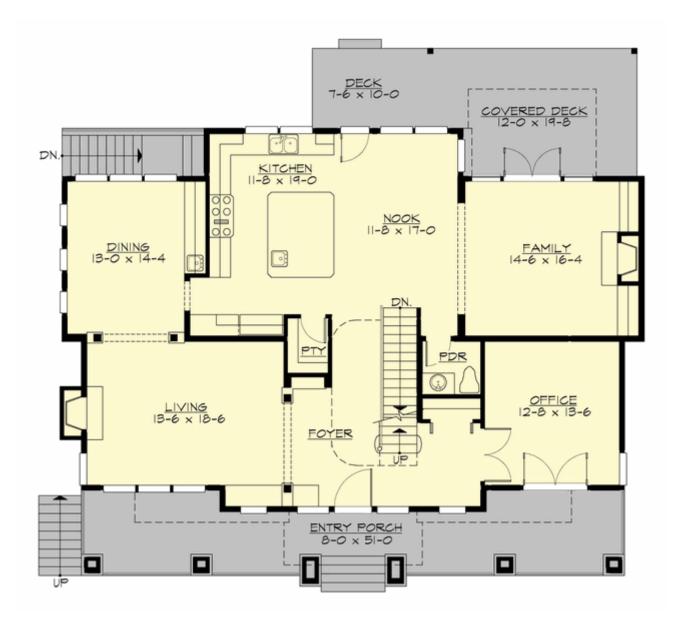

#### **MAIN FLOOR**

#### **Area Summary**

Total Area: 4375 Sq. Ft.

Main Floor: 1721 Sq. Ft.

Upper Floor: 1633 Sq. Ft.

Lower Floor: 1021 Sq. Ft.

Garage Floor: 664 Sq. Ft.