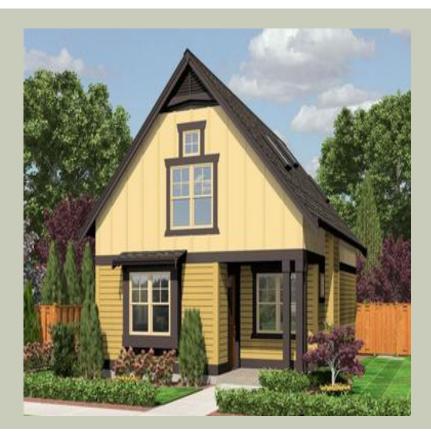

### Architectural Style

Bungalow Cottage Farmhouse

#### **Design Features**

- Rear Porch
- Great Room
- Laundry Room @ Main Floor
- Master Bedroom @ Upper Floor Front
- Bungalow House Plans
- Cottage House Plans
- Farmhouse Home Plans
- Affordable Home Designs
- Small House Plans