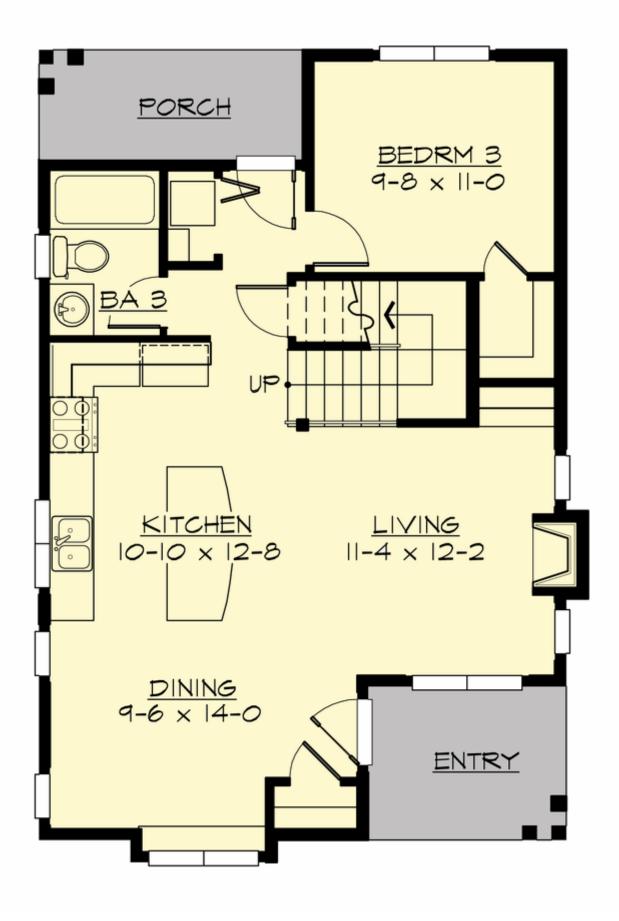

MAIN FLOOR

**UPPER FLOOR** 

# Total Area: 1434 Sq. Ft. Main Floor: 752 Sq. Ft. Upper Floor: 682 Sq. Ft.

#### **Design Features**

- Rear Porch
- Great Room
- Laundry Room @ Main Floor
- Master Bedroom @ Upper Floor Front
- Bungalow House Plans
- Cottage House Plans
- Farmhouse Home Plans
- Affordable Home Designs
- Small House Plans