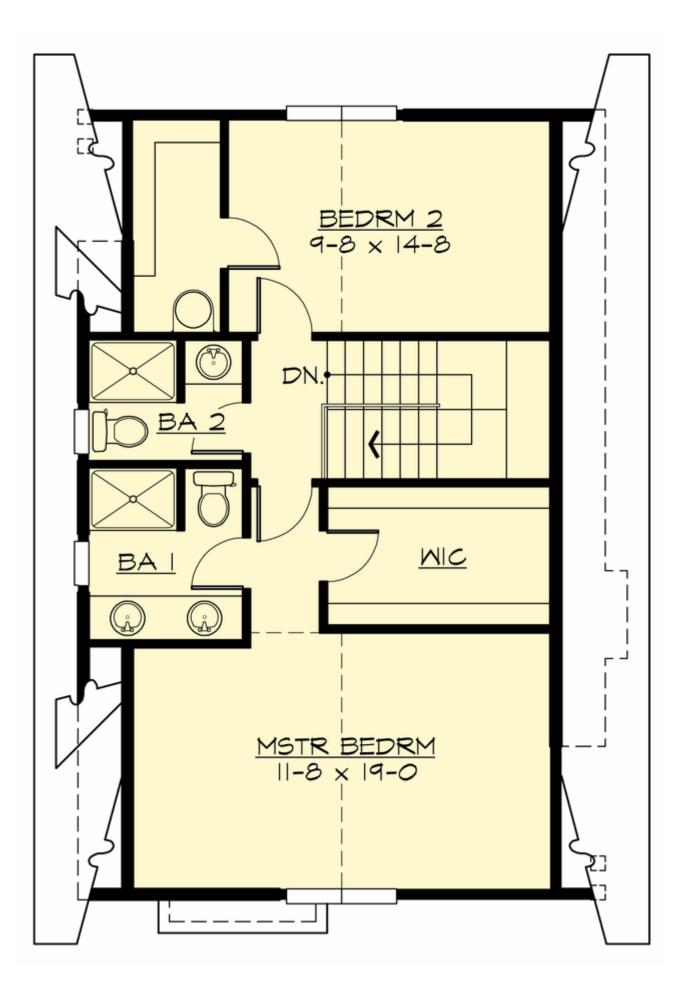

MAIN FLOOR

**UPPER FLOOR** 

# Total Area: 1434 Sq. Ft. Main Floor: 752 Sq. Ft. Upper Floor: 682 Sq. Ft.

#### **Design Features**

- Rear Porch
- Great Room
- Laundry Room @ Main Floor
- Master Bedroom @ Upper Floor Front
- Bungalow House Plans
- Cottage House Plans
- Farmhouse Home Plans
- Affordable Home Designs
- Small House Plans