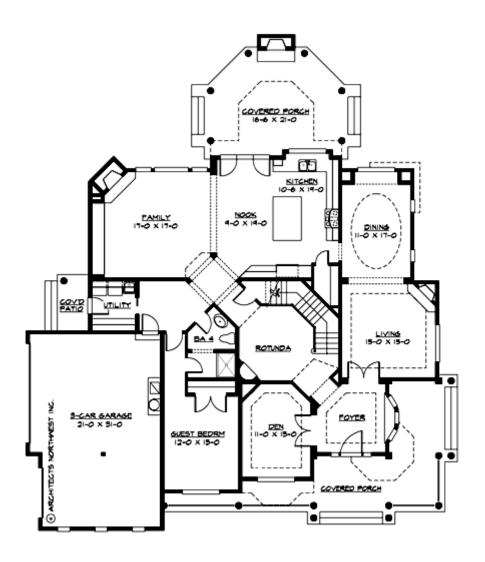

#### **MAIN FLOOR**

#### **Area Summary**

Total Area: 4460 Sq. Ft.

Main Floor: 2300 Sq. Ft.

Upper Floor: 2160 Sq. Ft.

Garage Floor: 680 Sq. Ft.