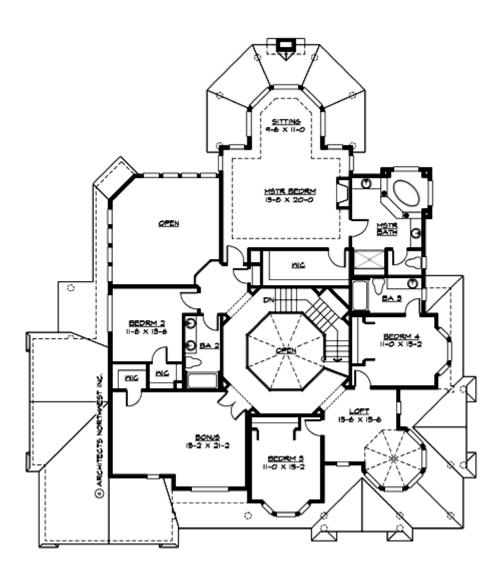

#### **UPPER FLOOR**

#### **Area Summary**

Total Area: 4460 Sq. Ft.

Main Floor: 2300 Sq. Ft.

Upper Floor: 2160 Sq. Ft.

Garage Floor: 680 Sq. Ft.