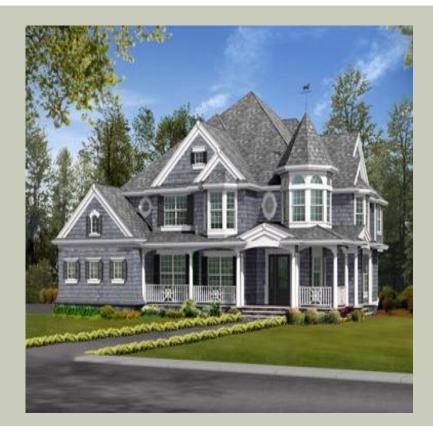

# **Architectural Style**

Farmhouse Shingle Victorian

## **Design Features**

- Bonus Space @ & Upper Floor
- Den/Office
- Wrap-Around Porch
- Great Room
- Laundry Room @ Main Floor
- Master Bedroom @ Upper Floor Rear
- Farmhouse Home Plans
- Shingle House Plans
- Victorian House Designs
- Wide Lot House Plans