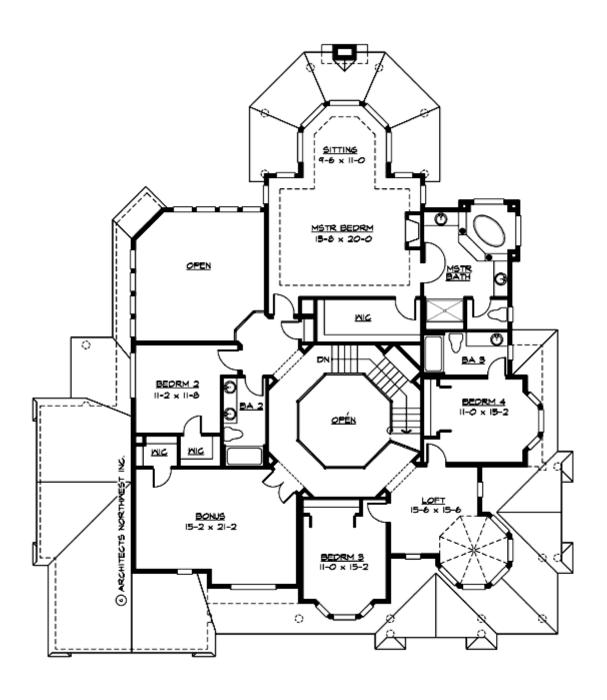

#### **UPPER FLOOR**

### **Area Summary**

Total Area: 4145 Sq. Ft.

Main Floor: 1985 Sq. Ft.

Upper Floor: 2160 Sq. Ft.

Garage Floor: 965 Sq. Ft.