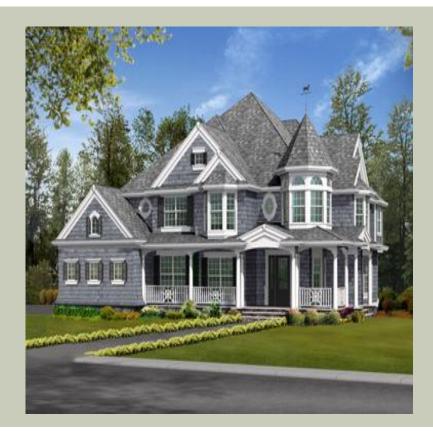

Total Area: **4145 Sq. Ft.** Garage Area: **965 Sq. Ft.** 

Garage Size: 3
Stories: 2
Bedrooms: 4
Full Baths: 3
Half Baths: 1
Width: 69`-0"
Depth: 80`-0"

Height: 39`-0"

Foundation: Crawl Space



#### **MAIN FLOOR**



#### **UPPER FLOOR**



#### **PLAN DETAILS**

### **Area Summary**

Total Area: 4145 Sq. Ft.

Main Floor: 1985 Sq. Ft.

Upper Floor: 2160 Sq. Ft.

Garage Floor: 965 Sq. Ft.

#### **General Information**

Stories: 2
Width: 69`-0"
Depth: 80`-0"

Height: **39**`**-0**"

# **Architectural Style**

Farmhouse Shingle Victorian

#### **Number of Rooms**

Bedrooms: 4
Full Baths: 3
Half Baths: 1

# **Garage**

Garage Size: 3
Garage Door Location: Side

## **Roof Pitches**

Primary: **10:12** Secondary: **4:12** 

### **Wall Heights**

Main: **9-0**" Upper: **9-0**"

# **Foundation Type**

Crawl Space

## **Roof Framing**

Trusses

#### **Floor Load**

Live (lbs): **40 PSF**Dead (lbs): **10 PSF** 

#### **Roof Load**

Live (lbs): 25 PSF
Dead (lbs): 15 PSF
Wind: 85 MPH

## *