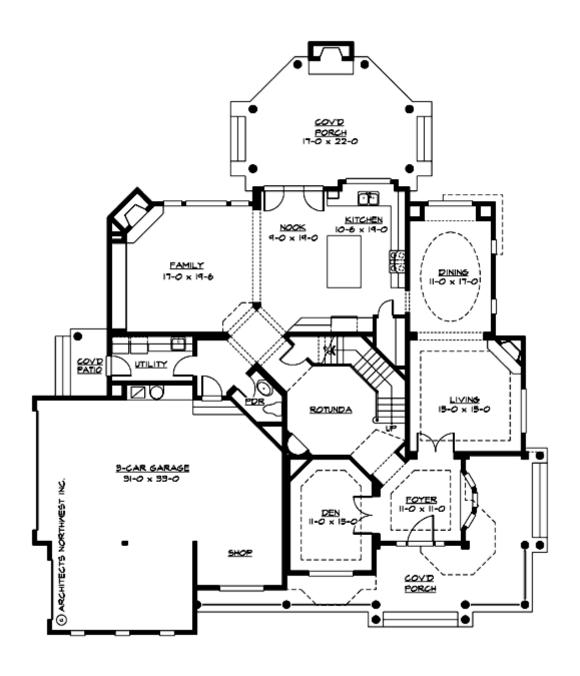

#### **MAIN FLOOR**

### **Area Summary**

Total Area: 4145 Sq. Ft.

Main Floor: 1985 Sq. Ft.

Upper Floor: 2160 Sq. Ft.

Garage Floor: 965 Sq. Ft.