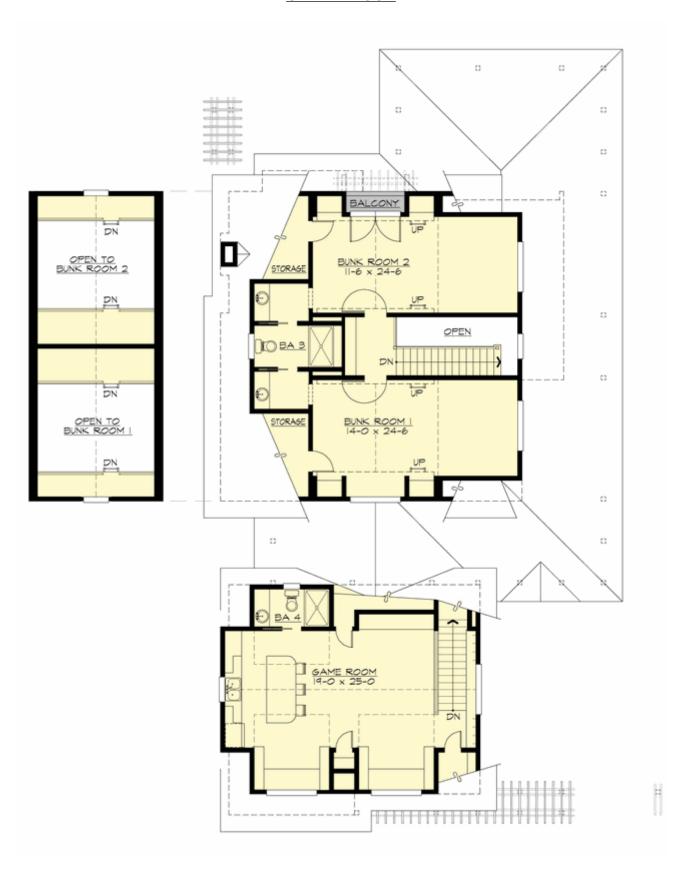

#### **UPPER FLOOR**

#### **Area Summary**

Total Area: 2900 Sq. Ft.

Main Floor: 1400 Sq. Ft.

Upper Floor: 1500 Sq. Ft.

Garage Floor: 1075 Sq. Ft.

### **Design Features**

- Bonus Space @ & Upper Floor
- Wrap-Around Porch
- Great Room
- Laundry Room @ Main Floor
- Master Bedroom @ Main Floor Front
- Bungalow House Plans
- Cottage House Plans
- Farmhouse Home Plans
- Vacation House Plans