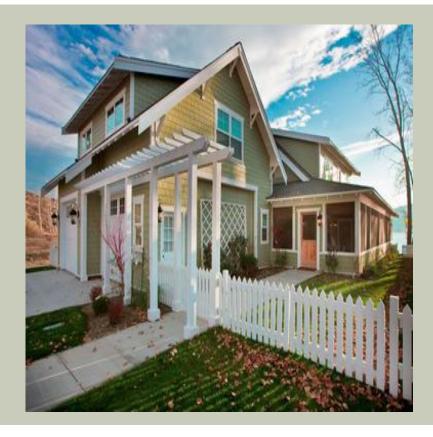

# VERANDA BAY - M2900A2FD-0

Total Area: **2900 Sq. Ft.** Garage Area: **1075 Sq. Ft.** 

Garage Size: 2
Stories: 2
Bedrooms: 4
Full Baths: 4
Half Baths:
Width: 46`-0"
Depth: 89`-6"

Height: 26'-6"

Foundation: Crawl Space

# **VERANDA BAY - M2900A2FD-0**

#### **Architectural Style**

Bungalow Cottage Farmhouse