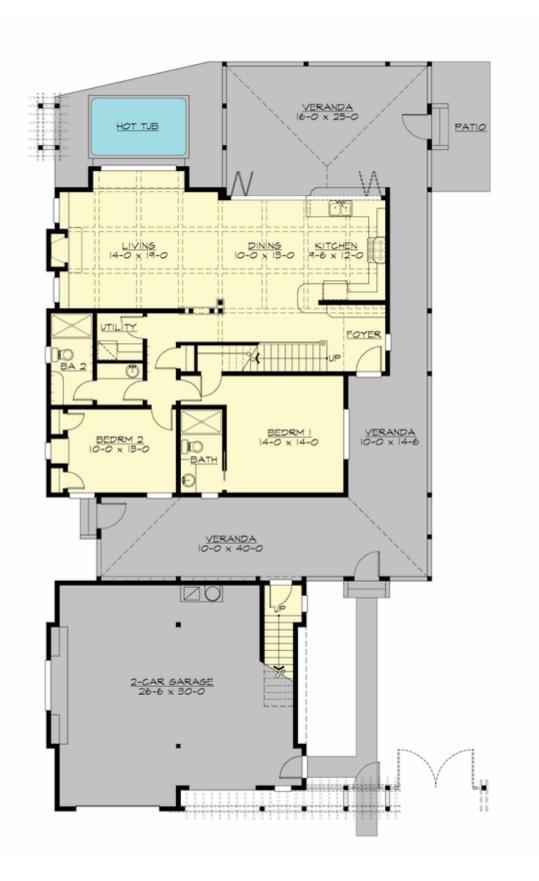

#### **MAIN FLOOR**

#### **Area Summary**

Total Area: 2900 Sq. Ft.

Main Floor: 1400 Sq. Ft.

Upper Floor: 1500 Sq. Ft.

Garage Floor: 1075 Sq. Ft.

### **Number of Rooms**

Bedrooms: 4
Full Baths: 4

# **Garage**

Garage Size: 2
Garage Door Location: Front
Garage Type: Detached

### **Design Features**

- Bonus Space @ & Upper Floor
- Wrap-Around Porch
- Great Room
- Laundry Room @ Main Floor
- Master Bedroom @ Main Floor Front
- Bungalow House Plans
- Cottage House Plans
- Farmhouse Home Plans
- Vacation House Plans