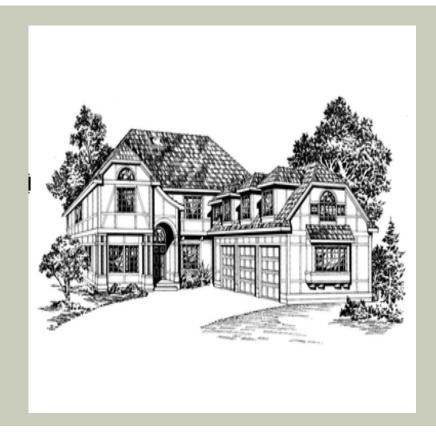

# **VASHON - M3005A3S-0**

Total Area: 3005 Sq. Ft. Garage Area: 730 Sq. Ft.

Garage Size: 3
Stories: 2
Bedrooms: 3
Full Baths: 3
Half Baths:
Width: 42`-0"
Depth: 84`-0"
Height: 27`-6"

Foundation: Crawl Space

### **Architectural Style**

Chateau European Tudor