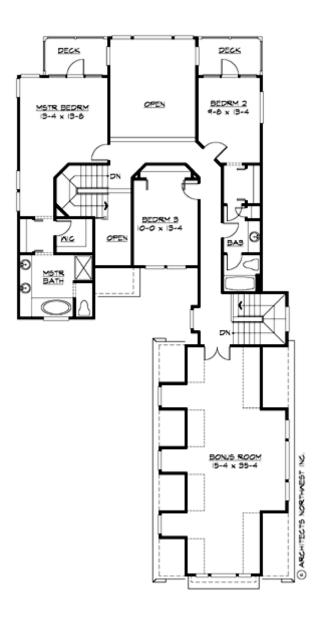

#### **UPPER FLOOR**

#### **Area Summary**

Total Area: 3005 Sq. Ft.

Main Floor: 1405 Sq. Ft.

Upper Floor: 1600 Sq. Ft.

Garage Floor: 730 Sq. Ft.