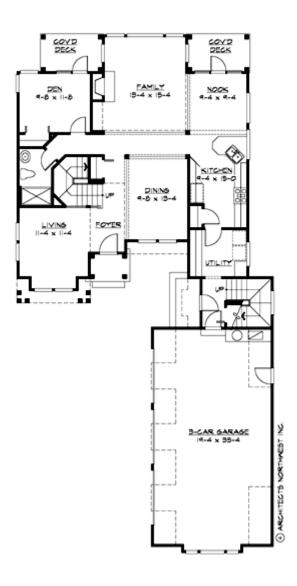

# **MAIN FLOOR**

#### **Area Summary**

Total Area: 3005 Sq. Ft.

Main Floor: 1405 Sq. Ft.

Upper Floor: 1600 Sq. Ft.

Garage Floor: 730 Sq. Ft.