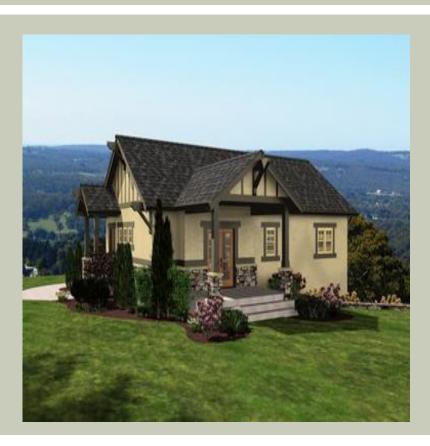

### Architectural Style

Craftsman Lodge Northwest

#### **Design Features**

- Front Porch
- Great Room
- Laundry Room @ Main Floor
- Craftsman House Plans
- Lodge House Plans
- Northwest Floor Plans
- Affordable Home Designs
- Small House Plans