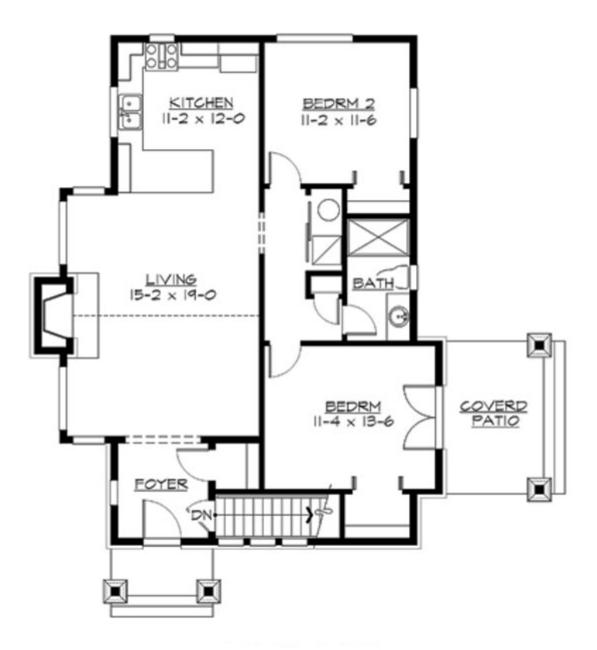

#### MAIN FLOOR

#### **Area Summary**

| Total Area:   | 1050 Sq. Ft. |
|---------------|--------------|
| Main Floor:   | 1050 Sq. Ft. |
| Garage Floor: | 1025 Sq. Ft. |

#### **Number of Rooms**

Bedrooms: Full Baths:

#### **Design Features**

- Front Porch
- Great Room
- Laundry Room @ Main Floor
- Craftsman House Plans
- Lodge House Plans
- Northwest Floor Plans
- Affordable Home Designs
- Small House Plans