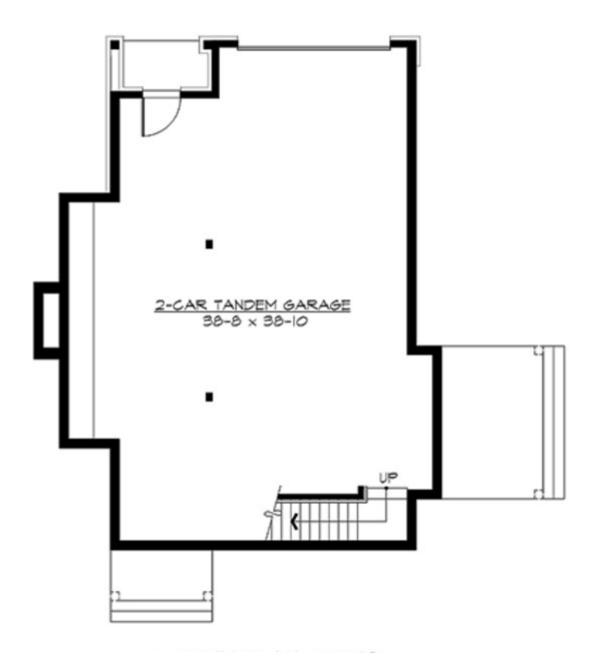

#### **LOWER FLOOR**

#### **Area Summary**

| Total Area:   | 1050 Sq. Ft. |
|---------------|--------------|
| Main Floor:   | 1050 Sq. Ft. |
| Garage Floor: | 1025 Sq. Ft. |

### <u>Garage</u>

| Garage Size:          | 2       |
|-----------------------|---------|
| Garage Door Location: | Rear    |
| Garage Type:          | , Under |