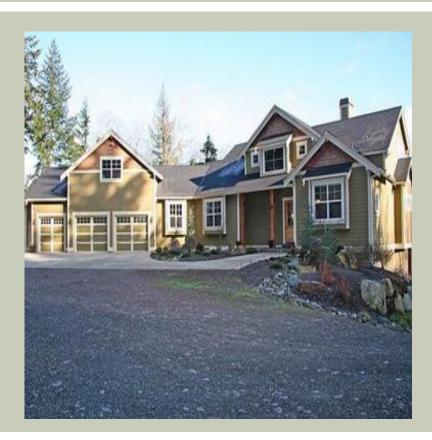

Total Area: **3020 Sq. Ft.** Garage Area: **780 Sq. Ft.** Garage Size: **2** Stories: **2** Bedrooms : **3** Full Baths : **3** Half Baths : Width : **100`-0**" Depth : **73`-0**" Height : **23`-6**" Foundation : **Crawl Space** 







**UPPER FLOOR** 



#### PLAN DETAILS

#### Area Summary

| Total Area:   | 3020 Sq. Ft. |
|---------------|--------------|
| Main Floor:   | 2270 Sq. Ft. |
| Upper Floor:  | 750 Sq. Ft.  |
| Garage Floor: | 780 Sq. Ft.  |

#### **General Information**

2 Stories: Width: 100`-0" 73`-0" Depth: Height: 23`-6"

#### **Architectural Style**

Craftsman Lodge Northwest

#### **Number of Rooms**

Bedrooms: 3 Full Baths: 3

#### **Garage**

| Garage Size:          | 2     |
|-----------------------|-------|
| Garage Door Location: | Front |
| Garage Type:          | Angle |

# Angled

#### **Roof Pitches**

Primary:

8:12

#### **Wall Heights**

| Main:  | <b>8-0</b> " |
|--------|--------------|
| Upper: | <b>8-0</b> " |

#### **Foundation Type**

**Crawl Space** 

#### **Roof Framing**

Tr