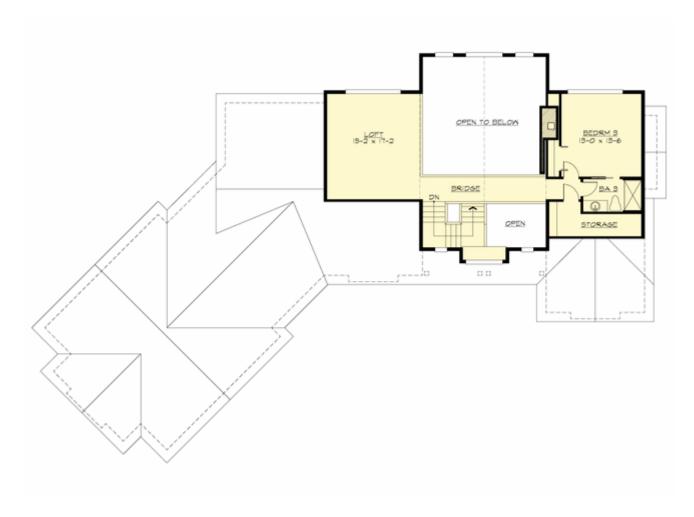

**UPPER FLOOR** 

#### Area Summary

| Total Area:   | 3020 Sq. Ft. |
|---------------|--------------|
| Main Floor:   | 2270 Sq. Ft. |
| Upper Floor:  | 750 Sq. Ft.  |
| Garage Floor: | 780 Sq. Ft.  |

#### **Design Features**

- Bonus Space @ & Upper Floor
- Front Porch
- Great Room
- Laundry Room @ Main Floor
- Master Bedroom @ Main Floor Rear
- Craftsman House Plans
- Lodge House Plans
- Northwest Floor Plans
- View Lot (Rear) Plans
- Wide Lot House Plans