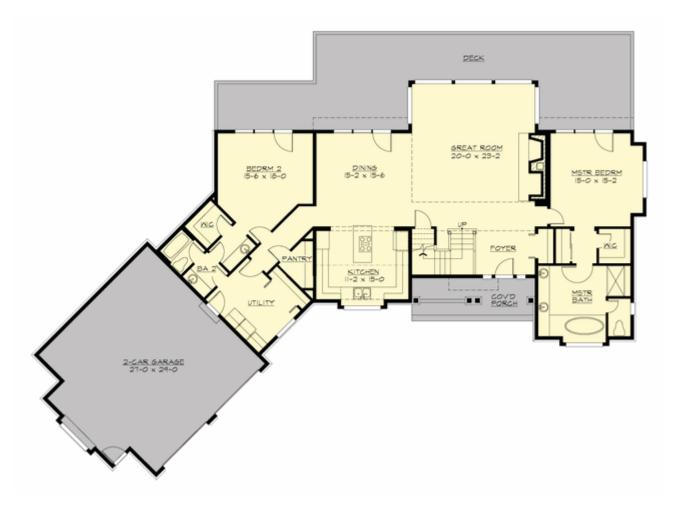

#### Area Summary

| Total Area:   | 3020 Sq. Ft. |
|---------------|--------------|
| Main Floor:   | 2270 Sq. Ft. |
| Upper Floor:  | 750 Sq. Ft.  |
| Garage Floor: | 780 Sq. Ft.  |

#### **Number of Rooms**

Bedrooms: 3 Full Baths: 3

#### **Garage**

| Garage Size:          | 2     |
|-----------------------|-------|
| Garage Door Location: | Front |
| Garage Type:          | Angle |

#### **Design Features**

- Bonus Space @ & Upper Floor
- Front Porch
- Great Room
- Laundry Room @ Main Floor
- Master Bedroom @ Main Floor Rear
- Craftsman House Plans
- Lodge House Plans
- Northwest Floor Plans
- View Lot (Rear) Plans
- Wide Lot House Plans