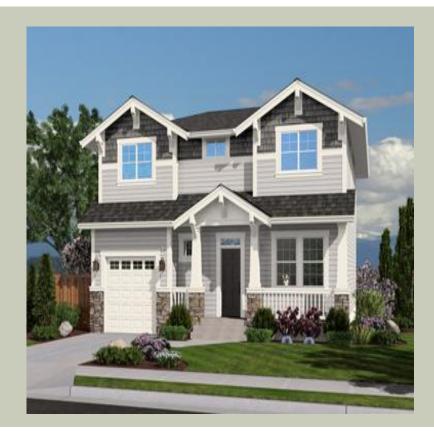

Total Area: **2833 Sq. Ft.** Garage Area: **232 Sq. Ft.** Garage Size: **1** Stories: **3** Bedrooms : **3** Full Baths : **3** Half Baths : Width : **35`-0**" Depth : **36`-6**" Height : **25`-0**" Foundation : **Basement** 



#### MAIN FLOOR



#### **UPPER FLOOR**



#### **LOWER FLOOR**



#### PLAN DETAILS

#### **Area Summary**

# Total Area: **2833 Sg. Ft.**

| Main Floor:   | 977 Sq. Ft.  |
|---------------|--------------|
| Upper Floor:  | 1121 Sq. Ft. |
| Lower Floor:  | 735 Sq. Ft.  |
| Garage Floor: | 232 Sq. Ft.  |

### **General Information**

 Stories:
 3

 Width:
 35`-0"

 Depth:
 36`-6"

 Height:
 25`-0"

### **Architectural Style**

Craftsman Northwest Shingle

### **Number of Rooms**

Bedrooms: Full Baths:

### <u>Garage</u>

Garage Size:1Garage Door Location:Fi

3

3

#### 1 Front

## **Roof Pitches**

| Primary:   | 4:12 |
|------------|------|
| Secondary: | 6:12 |

## **Wall Heights**

| Main:  | 10-0" |
|--------|-------|
| Upper: | 8-0"  |
| Lower: | 8-0"  |

## Foundation Type

Cellar