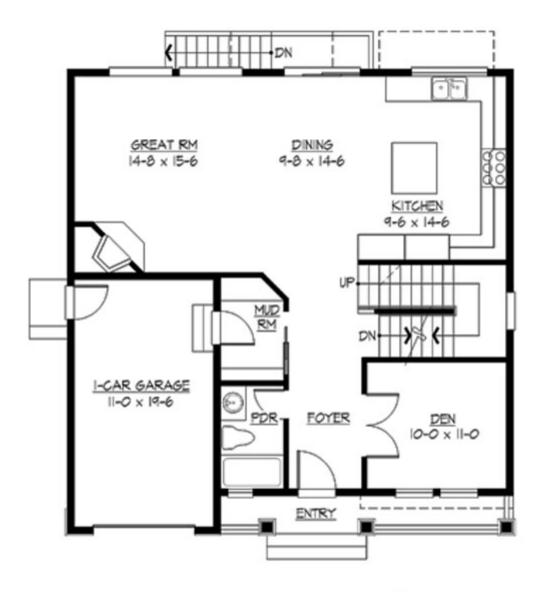

#### MAIN FLOOR

# Total Area: **2833 Sg. Ft.**

| Main Floor:   | 977 Sq. Ft.  |
|---------------|--------------|
| Upper Floor:  | 1121 Sq. Ft. |
| Lower Floor:  | 735 Sq. Ft.  |
| Garage Floor: | 232 Sq. Ft.  |

### **Design Features**

- Bonus Space @ , Upper & Lower Floor
- Den/Office
- Great Room
- Laundry Room @ & Upper Floor
- Master Bedroom @ Upper Floor Rear
- Craftsman House Plans
- Northwest Floor Plans
- Shingle House Plans
- Narrow Lot House Plans
- Small House Plans