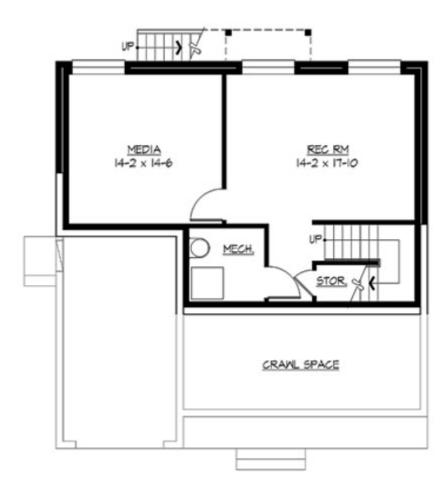

#### **LOWER FLOOR**

# Total Area: **2833 Sg. Ft.**

| Main Floor:   | 977 Sq. Ft.  |
|---------------|--------------|
| Upper Floor:  | 1121 Sq. Ft. |
| Lower Floor:  | 735 Sq. Ft.  |
| Garage Floor: | 232 Sq. Ft.  |

### **Design Features**

- Bonus Space @ , Upper & Lower Floor
- Den/Office
- Great Room
- Laundry Room @ & Upper Floor
- Master Bedroom @ Upper Floor Rear
- Craftsman House Plans
- Northwest Floor Plans
- Shingle House Plans
- Narrow Lot House Plans
- Small House Plans