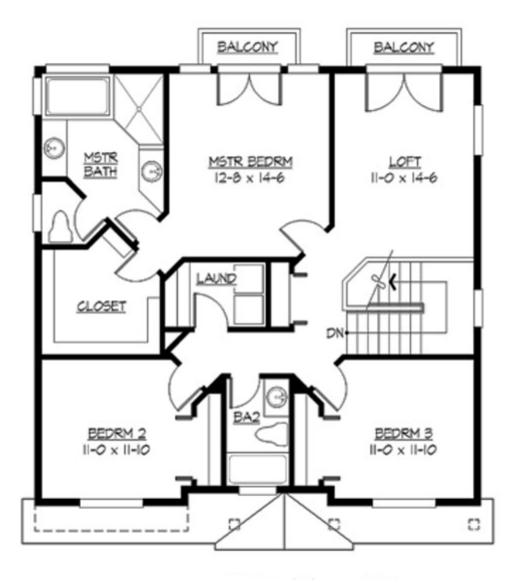

#### **UPPER FLOOR**

# Total Area: **2833 Sg. Ft.**

| Main Floor:   | 977 Sq. Ft.  |
|---------------|--------------|
| Upper Floor:  | 1121 Sq. Ft. |
| Lower Floor:  | 735 Sq. Ft.  |
| Garage Floor: | 232 Sq. Ft.  |

### **Design Features**

- Bonus Space @ , Upper & Lower Floor
- Den/Office
- Great Room
- Laundry Room @ & Upper Floor
- Master Bedroom @ Upper Floor Rear
- Craftsman House Plans
- Northwest Floor Plans
- Shingle House Plans
- Narrow Lot House Plans
- Small House Plans