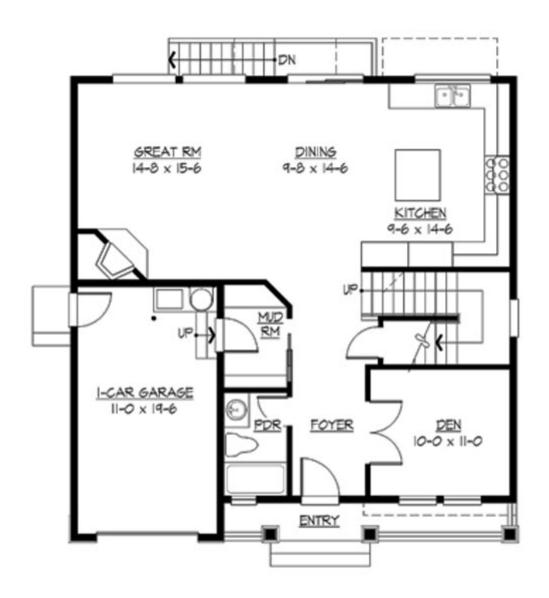

#### **MAIN FLOOR**

#### **Area Summary**

Total Area: 2098 Sq. Ft.

Main Floor: 977 Sq. Ft.

Upper Floor: 1121 Sq. Ft.

Garage Floor: 232 Sq. Ft.

## **Design Features**

- Bonus Space @ & Upper Floor
- Den/Office
- Great Room
- Laundry Room @ & Upper Floor
- Master Bedroom @ Upper Floor Rear
- Craftsman House Plans
- Northwest Floor Plans
- Shingle House Plans
- Narrow Lot House Plans
- Small House Plans