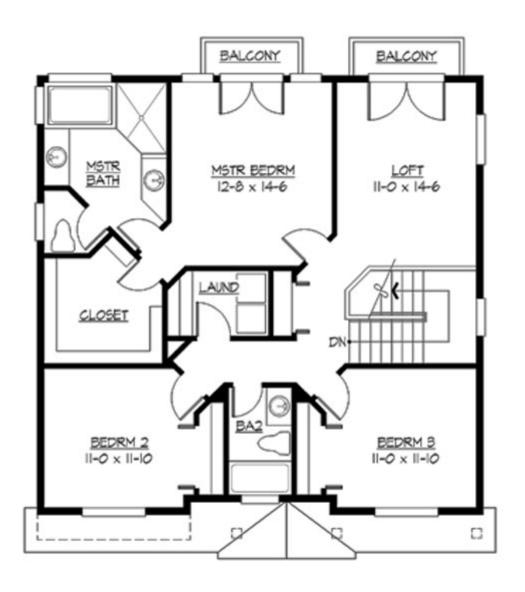

#### **UPPER FLOOR**

#### **Area Summary**

Total Area: 2098 Sq. Ft.

Main Floor: 977 Sq. Ft.

Upper Floor: 1121 Sq. Ft.

Garage Floor: 232 Sq. Ft.

## **Design Features**

- Bonus Space @ & Upper Floor
- Den/Office
- Great Room
- Laundry Room @ & Upper Floor
- Master Bedroom @ Upper Floor Rear
- Craftsman House Plans
- Northwest Floor Plans
- Shingle House Plans
- Narrow Lot House Plans
- Small House Plans