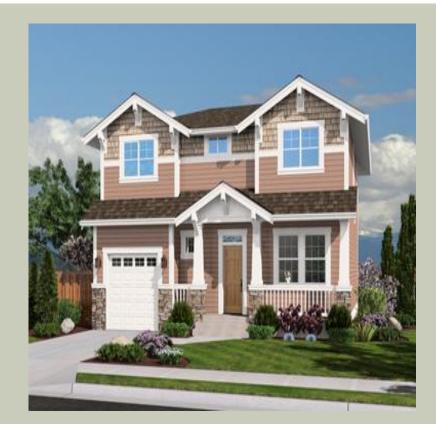

# UNION - M2098A1F-0

Total Area: 2098 Sq. Ft. Garage Area: 232 Sq. Ft.

Garage Size: 1
Stories: 2
Bedrooms: 3
Full Baths: 3
Half Baths:
Width: 35`-0"
Depth: 36`-6"

Height: 25`-0"

Foundation: Crawl Space

# **UNION - M2098A1F-0**

### **Architectural Style**

Craftsman Northwest Shingle