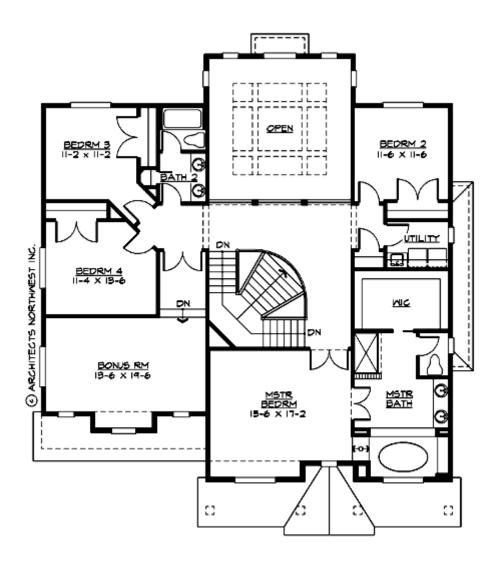

#### **UPPER FLOOR**

#### **Area Summary**

Total Area: 3486 Sq. Ft.

Main Floor: 1672 Sq. Ft.

Upper Floor: 1814 Sq. Ft.

Garage Floor: 632 Sq. Ft.

#### **Number of Rooms**

Bedrooms: 4
Full Baths: 2
Half Baths: 1

#### **Design Features**

- Bonus Space @ & Upper Floor
- Den/Office
- Front Porch
- Great Room
- Laundry Room @ & Upper Floor
- Master Bedroom @ Upper Floor Front
- Craftsman House Plans
- Lodge House Plans
- Northwest Floor Plans
- Narrow Lot House Plans
- View Lot (Front) Plans