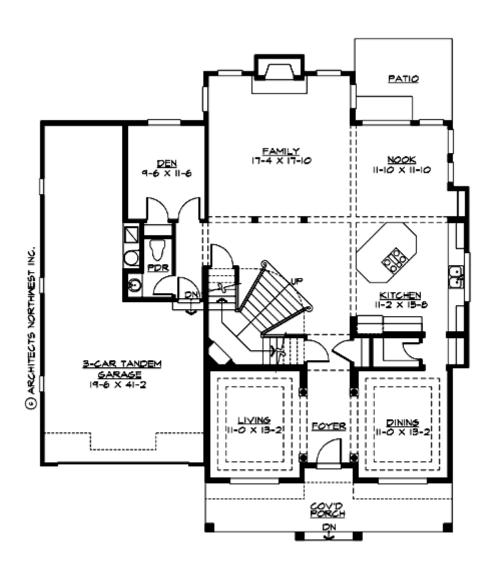

#### **MAIN FLOOR**

#### **Area Summary**

Total Area: 3486 Sq. Ft.

Main Floor: 1672 Sq. Ft.

Upper Floor: 1814 Sq. Ft.

Garage Floor: 632 Sq. Ft.

#### **Design Features**

- Bonus Space @ & Upper Floor
- Den/Office
- Front Porch
- Great Room
- Laundry Room @ & Upper Floor
- Master Bedroom @ Upper Floor Front
- Craftsman House Plans
- Lodge House Plans
- Northwest Floor Plans
- Narrow Lot House Plans
- View Lot (Front) Plans