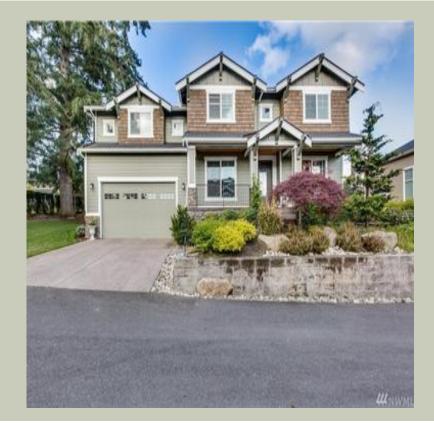

Total Area: **3486 Sq. Ft.** Garage Area: **632 Sq. Ft.** 

Garage Size: 3
Stories: 2
Bedrooms: 4
Full Baths: 2
Half Baths: 1
Width: 52`-0"
Depth: 57`-0"

Height: 29'-6"

Foundation: Crawl Space



#### **MAIN FLOOR**



#### **UPPER FLOOR**



#### **PLAN DETAILS**

#### **Area Summary**

Total Area: 3486 Sq. Ft.

Main Floor: 1672 Sq. Ft.

Upper Floor: 1814 Sq. Ft.

Garage Floor: 632 Sq. Ft.

#### **General Information**

 Stories:
 2

 Width:
 52

 Depth:
 57

52`-0" 57`-0" 29`-6"

# **Architectural Style**

Craftsman Lodge

Height:

Northwest

#### **Number of Rooms**

Bedrooms: 4
Full Baths: 2
Half Baths: 1

## **Garage**

Garage Size: 3
Garage Door Location: Front

Garage Type: **Tandem** 

### **Roof Pitches**

Primary: **6:12** Secondary: **8:12** 

## **Wall Heights**

Main: **9-0**" Upper: **8-0**"

## **Foundation Type**

Crawl Space

#### **Roof Framing**

Trusses

#### **Floor Load**

Live (lbs): **40 PSF**Dead (lbs): **10 PSF** 

#### **Roof Load**

Live (lbs): 25 PSF