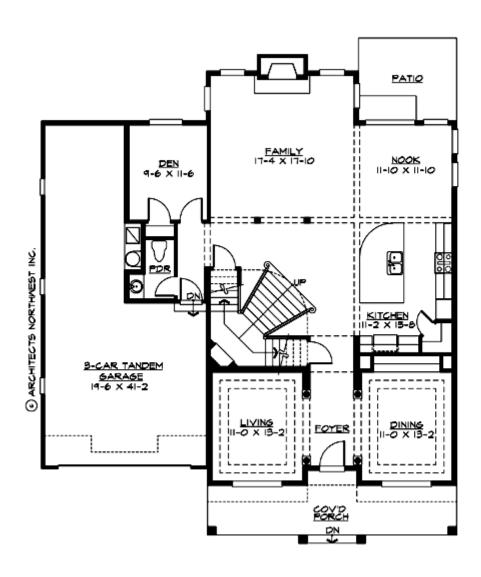

#### **MAIN FLOOR**

#### **Area Summary**

Total Area: 3442 Sq. Ft.

Main Floor: 1628 Sq. Ft.

Upper Floor: 1814 Sq. Ft.

Garage Floor: 632 Sq. Ft.