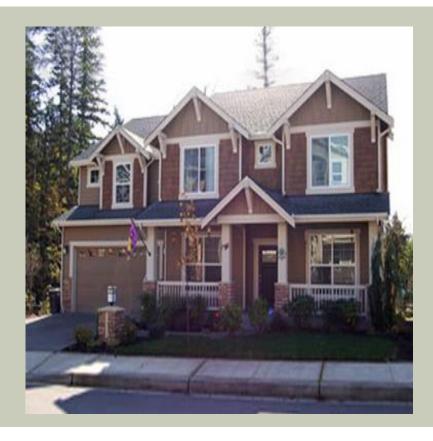

Total Area: **3442 Sq. Ft.** Garage Area: **632 Sq. Ft.** 

Garage Size: 3
Stories: 2
Bedrooms: 4
Full Baths: 2
Half Baths: 1
Width: 50`-0"
Depth: 57`-0"
Height: 29`-6"

Foundation: Crawl Space



#### **MAIN FLOOR**



#### **UPPER FLOOR**



#### **PLAN DETAILS**

#### **Area Summary**

Total Area: 3442 Sq. Ft.

Main Floor: 1628 Sq. Ft.

Upper Floor: 1814 Sq. Ft.

Garage Floor: 632 Sq. Ft.

#### **General Information**

Stories: 2
Width: 50

**50`-0**"

Depth: **57`-0"** Height: **29`-6"** 

**Architectural Style** 

Craftsman

Lodge

Northwest

#### **Number of Rooms**

Bedrooms: 4
Full Baths: 2
Half Baths: 1

# **Garage**

Garage Size: 3

Garage Door Location: Front
Garage Type: Tandem

#### **Roof Pitches**

Primary: **6:12** Secondary: **8:12** 

#### **Wall Heights**

Main: **9-0**" Upper: **8-0**"

## **Foundation Type**

Crawl Space

#### **Roof Framing**

Trusses

#### **Floor Load**

Live (lbs): **40 PSF**Dead (lbs): **10 PSF** 

#### **Roof Load**

Live (lbs): 25 PSF
D