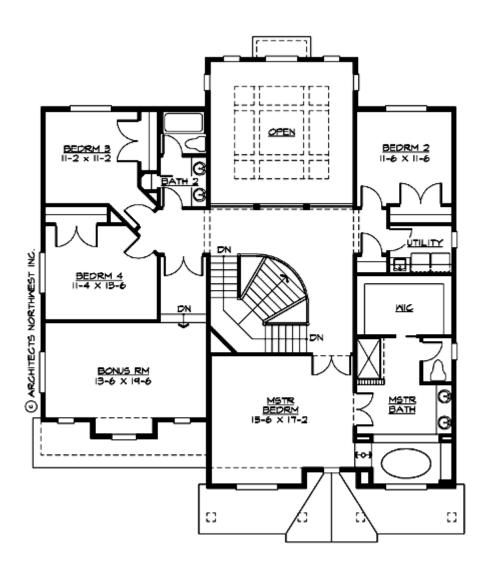

#### **UPPER FLOOR**

#### **Area Summary**

Total Area: 3442 Sq. Ft.

Main Floor: 1628 Sq. Ft.

Upper Floor: 1814 Sq. Ft.

Garage Floor: 632 Sq. Ft.