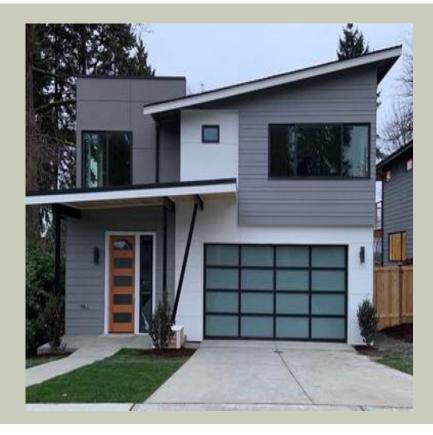

### **Architectural Style**

Contemporary

Modern

Northwest

### **Design Features**

- Bonus Space @ & Lower Floor
- Front and Rear Porch
- Great Room
- Laundry Room @ & Upper Floor
- Master Bedroom @ Upper Floor Rear
- Contemporary Home Plans
- Modern Home Plans
- Northwest Floor Plans
- Narrow Lot House Plans
- View Lot (Rear) Plans