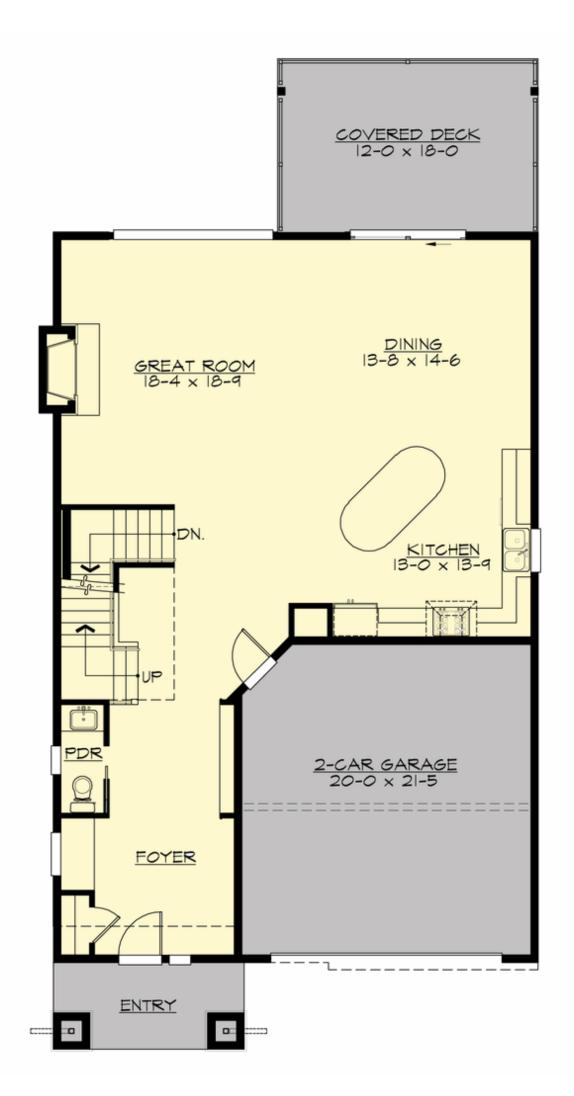

Total Area: **3760 Sq. Ft.** Garage Area: **452 Sq. Ft.** 

Garage Size: 2
Stories: 3
Bedrooms: 5
Full Baths: 3
Half Baths: 1
Width: 33`-6"
Depth: 68`-6"
Height: 22`-6"

Foundation: Basement

**MAIN FLOOR** 

#### **Area Summary**

 Total Area:
 3760 Sq. Ft.

 Main Floor:
 1240 Sq. Ft.

 Upper Floor:
 1558 Sq. Ft.

 Lower Floor:
 962 Sq. Ft.

 Garage Floor:
 452 Sq. Ft.