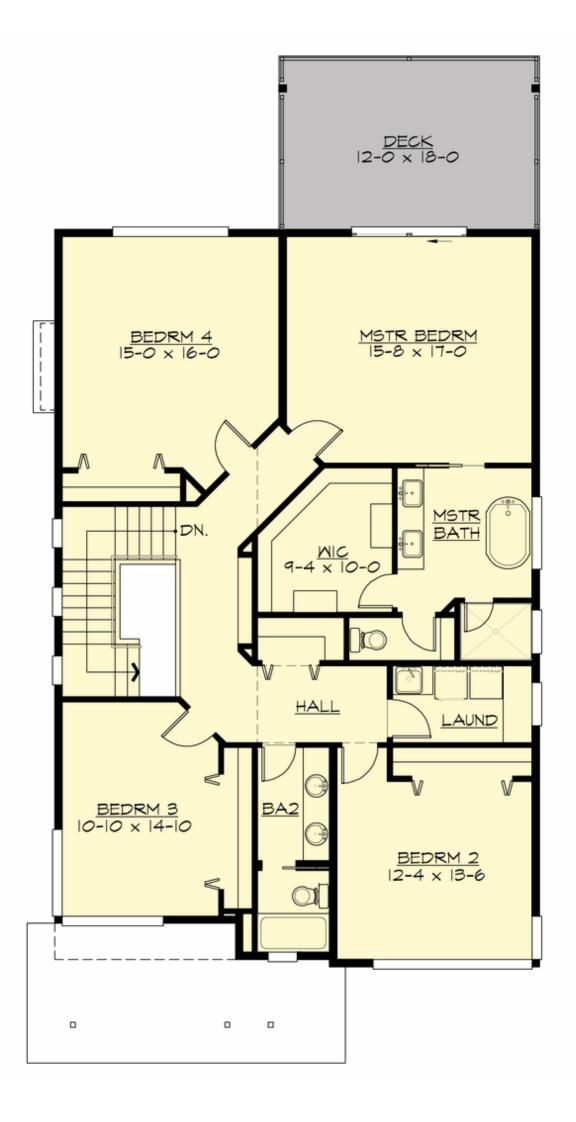

**UPPER FLOOR** 

**LOWER FLOOR** 

#### **Area Summary**

 Total Area:
 3760 Sq. Ft.

 Main Floor:
 1240 Sq. Ft.

 Upper Floor:
 1558 Sq. Ft.

 Lower Floor:
 962 Sq. Ft.

 Garage Floor:
 452 Sq. Ft.