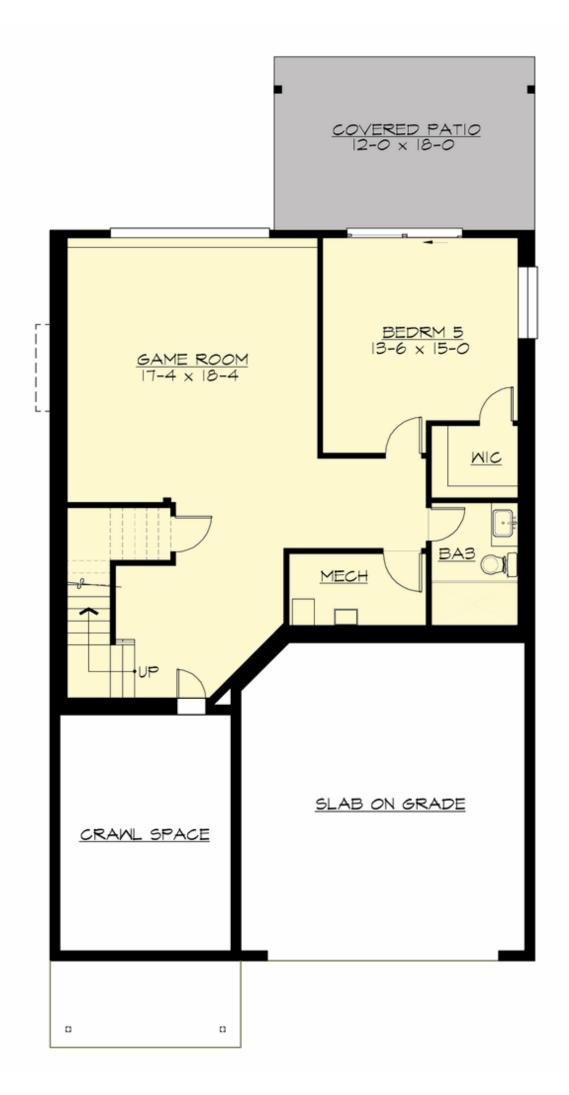

**UPPER FLOOR** 

**LOWER FLOOR** 

#### **Area Summary**

 Total Area:
 3760 Sq. Ft.

 Main Floor:
 1240 Sq. Ft.

 Upper Floor:
 1558 Sq. Ft.

 Lower Floor:
 962 Sq. Ft.

 Garage Floor:
 452 Sq. Ft.