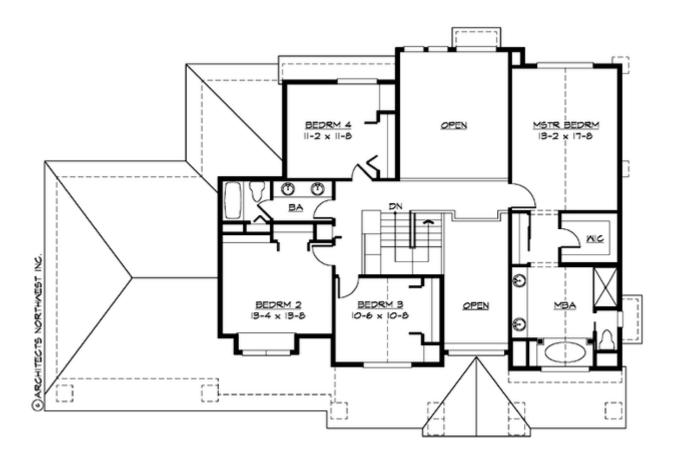

#### **UPPER FLOOR**

#### **Area Summary**

Total Area: 2780 Sq. Ft.

Main Floor: 1508 Sq. Ft.

Upper Floor: 1272 Sq. Ft.

Garage Floor: 780 Sq. Ft.