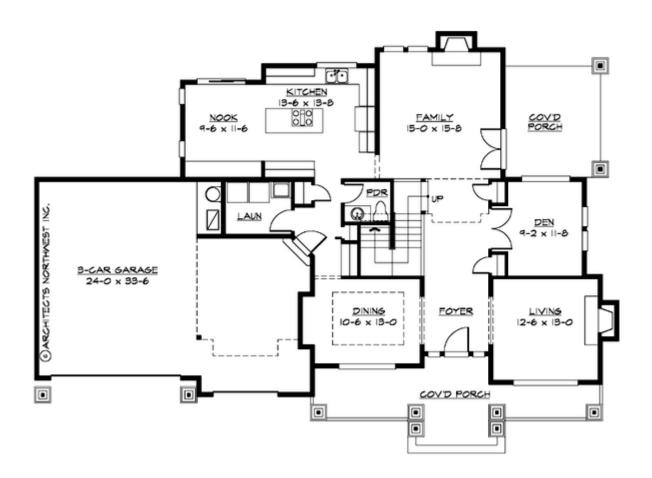

#### **MAIN FLOOR**

#### **Area Summary**

Total Area: 2780 Sq. Ft.

Main Floor: 1508 Sq. Ft.

Upper Floor: 1272 Sq. Ft.

Garage Floor: 780 Sq. Ft.