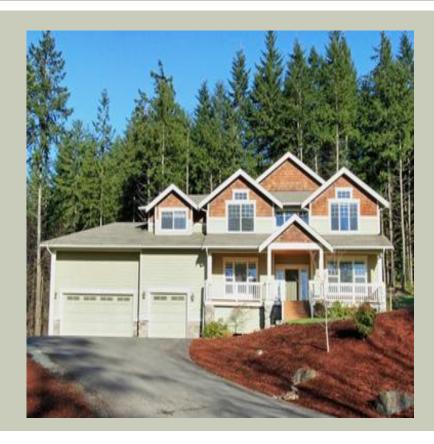

Total Area: **2780 Sq. Ft.** Garage Area: **780 Sq. Ft.** 

Garage Size: 3
Stories: 2
Bedrooms: 4
Full Baths: 2
Half Baths: 1
Width: 70`-0"
Depth: 47`-0"

Height: 30`-0"

Foundation: Crawl Space



#### **MAIN FLOOR**



#### **UPPER FLOOR**



#### **PLAN DETAILS**

#### **Area Summary**

Total Area: 2780 Sq. Ft.

Main Floor: 1508 Sq. Ft.

Upper Floor: 1272 Sq. Ft.

Garage Floor: 780 Sq. Ft.

#### **General Information**

Stories: 2
Width: 70`-0"
Depth: 47`-0"
Height: 30`-0"

# **Architectural Style**

Craftsman Farmhouse Lodge

### **Number of Rooms**

Bedrooms: 4
Full Baths: 2
Half Baths: 1

# **Garage**

Garage Size: 3
Garage Door Location: Front

### **Roof Pitches**

Primary: **8:12** Secondary: **6:12** 

### **Wall Heights**

Main: **9-0**" Upper: **8-0**"

# **Foundation Type**

Crawl Space

### **Roof Framing**

Trusses

#### **Floor Load**

Live (lbs): **40 PSF**Dead (lbs): **10 PSF** 

#### **Roof Load**

Live (lbs): 25 PSF
Dead (lbs): 15 PSF
Wind: 85 MPH

## **Design F