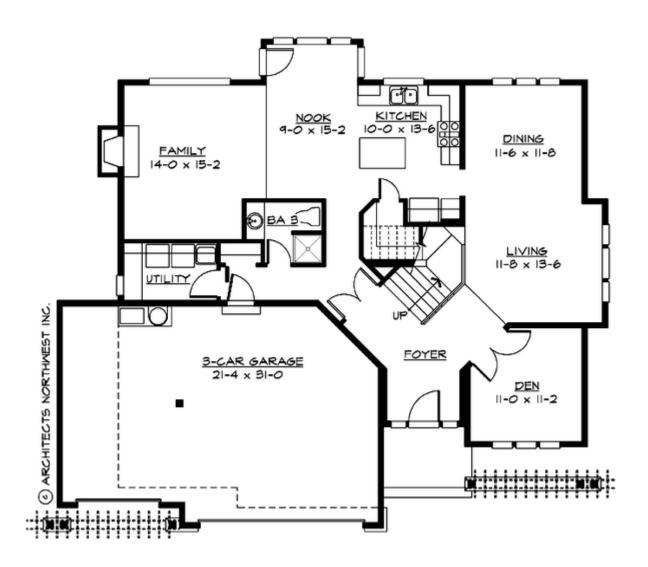

#### **MAIN FLOOR**

### **Area Summary**

Total Area: 2516 Sq. Ft.

Main Floor: 1364 Sq. Ft.

Upper Floor: 1148 Sq. Ft.

Garage Floor: 659 Sq. Ft.