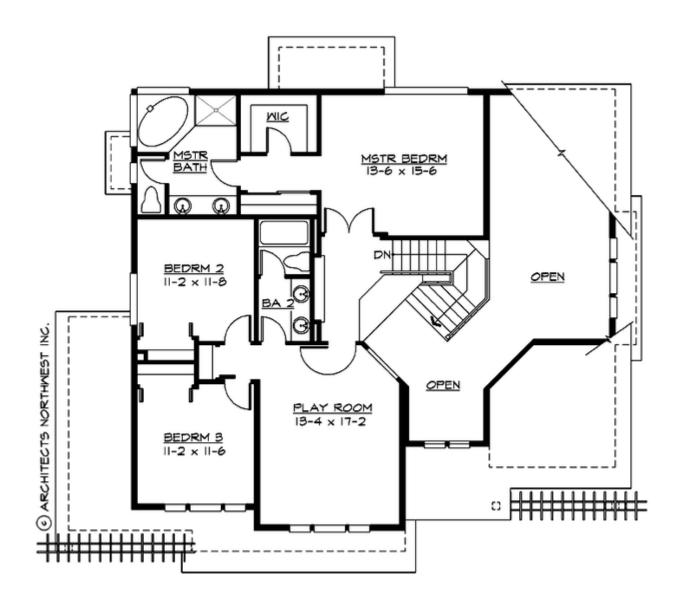

#### **UPPER FLOOR**

### **Area Summary**

Total Area: 2516 Sq. Ft.

Main Floor: 1364 Sq. Ft.

Upper Floor: 1148 Sq. Ft.

Garage Floor: 659 Sq. Ft.