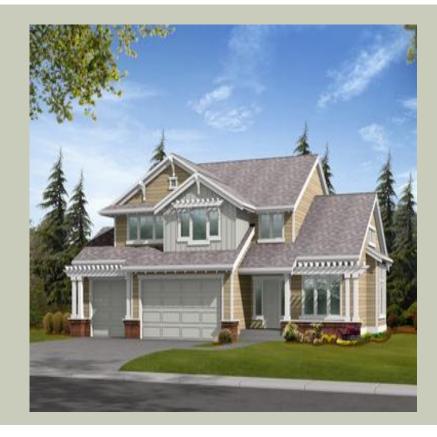

# **Architectural Style**

Craftsman Northwest Shingle

Total Area: **2516 Sq. Ft.** Garage Area: **659 Sq. Ft.** 

Garage Size: 3
Stories: 2
Bedrooms: 3
Full Baths: 3
Half Baths:
Width: 52`-0"
Depth: 48`-0"

Height: 26'-0"

Foundation: Crawl Space