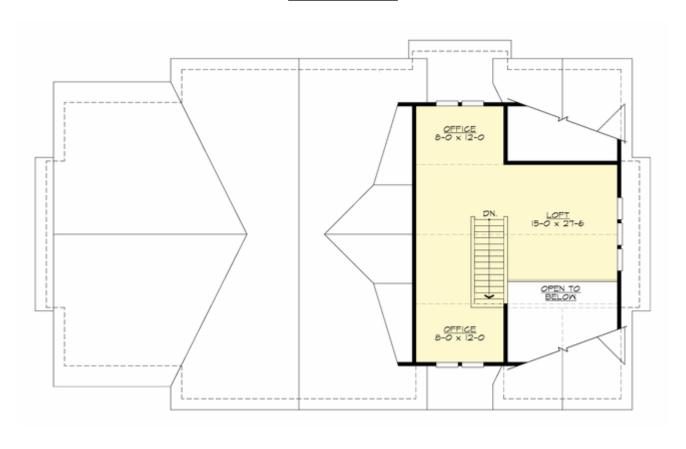

#### **UPPER FLOOR**

#### **Area Summary**

Total Area: 1955 Sq. Ft.

Main Floor: 1280 Sq. Ft.

Upper Floor: 675 Sq. Ft.

Garage Floor: 2065 Sq. Ft.

#### **Design Features**

- Bonus Space @ & Upper Floor
- Great Room
- Laundry Room @ Main Floor
- Master Bedroom @ Main Floor Rear
- Country House Plans
- Farmhouse Home Plans
- Modern Home Plans
- Small House Plans
- Wide Lot House Plans