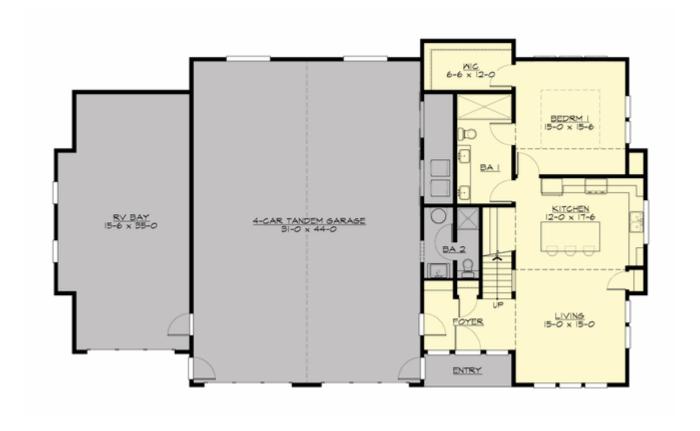

#### **MAIN FLOOR**

#### **Area Summary**

Total Area: 1955 Sq. Ft.

Main Floor: 1280 Sq. Ft.

Upper Floor: 675 Sq. Ft.

Garage Floor: 2065 Sq. Ft.

### **Garage**

Garage Size: 5+
Garage Door Location: Front
Garage Type: Tandem