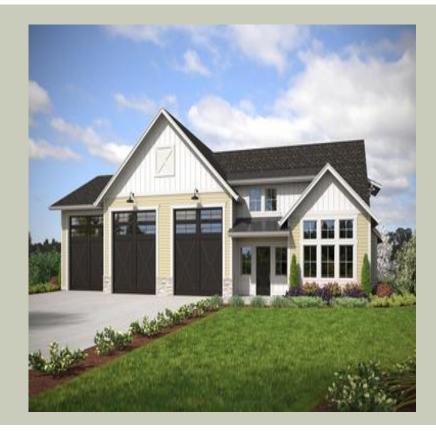

Total Area: **1955 Sq. Ft.** Garage Area: **2065 Sq. Ft.** 

Garage Size: 5+

Stories: 2
Bedrooms: 1
Full Baths: 2
Half Baths:
Width: 81`-0"
Depth: 47`-6"
Height: 30`-0"
Foundation: Slab



#### **MAIN FLOOR**



#### **UPPER FLOOR**



#### **PLAN DETAILS**

#### **Area Summary**

Total Area: 1955 Sq. Ft.

Main Floor: 1280 Sq. Ft.

Upper Floor: 675 Sq. Ft.

Garage Floor: 2065 Sq. Ft.

#### **General Information**

Stories: 2
Width: 81`-0"
Depth: 47`-6"
Height: 30`-0"

#### **Architectural Style**

Country Farmhouse Modern

#### **Number of Rooms**

Bedrooms: 1
Full Baths: 2

### **Garage**

Garage Size: 5+
Garage Door Location: Front
Garage Type: Tandem

#### **Roof Pitches**

Primary: **10:12** Secondary: **5:12** 

#### **Wall Heights**

Main: **9-0**" Upper: **8-0**"

#### **Foundation Type**

Slab On Grade

#### **Roof Framing**

Trusses

#### **Floor Load**

Live (lbs): **40 PSF**Dead (lbs): **10 PSF** 

#### **Roof Load**

Live (lbs): 25 PSF
Dead (lbs): 15 PSF
Wind: