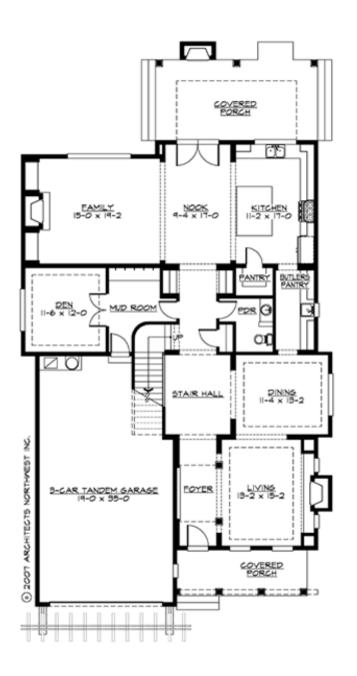

#### **MAIN FLOOR**

#### **Area Summary**

Total Area: 4115 Sq. Ft.

Main Floor: 1870 Sq. Ft.

Upper Floor: 2245 Sq. Ft.

Garage Floor: 640 Sq. Ft.