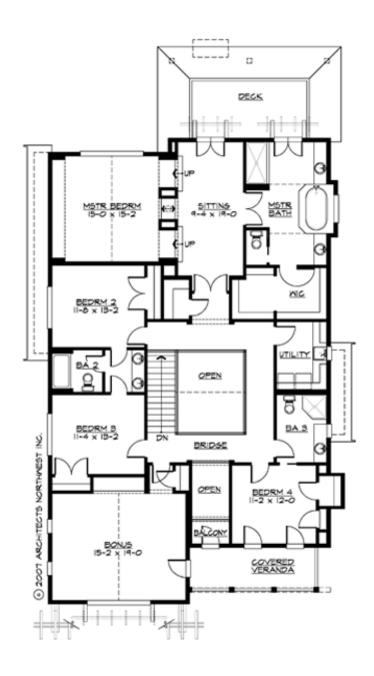

#### **UPPER FLOOR**

#### **Area Summary**

Total Area: 4115 Sq. Ft.

Main Floor: 1870 Sq. Ft.

Upper Floor: 2245 Sq. Ft.

Garage Floor: 640 Sq. Ft.