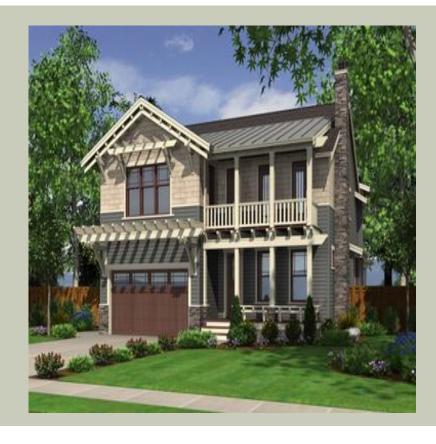

Total Area: **4115 Sq. Ft.** Garage Area: **640 Sq. Ft.** 

Garage Size: 3
Stories: 2
Bedrooms: 4
Full Baths: 3
Half Baths: 1
Width: 44`-0"
Depth: 80`-0"

Height: 29'-6"

Foundation: Crawl Space



#### **MAIN FLOOR**



#### **UPPER FLOOR**



#### **PLAN DETAILS**

#### **Area Summary**

Total Area: 4115 Sq. Ft.

Main Floor: 1870 Sq. Ft.

Upper Floor: 2245 Sq. Ft.

Garage Floor: 640 Sq. Ft.

#### **General Information**

Stories: 2
Width: 44`-0"
Depth: 80`-0"
Height: 29`-6"

### **Architectural Style**

Craftsman Farmhouse Shingle

### **Number of Rooms**

Bedrooms: 4
Full Baths: 3
Half Baths: 1

# **Garage**

Garage Size: 3
Garage Door Location: Front
Garage Type: Tandem

# **Roof Pitches**

Primary: **6:12** Secondary: **4:12** 

# **Wall Heights**

Main: **9-0**" Upper: **9-0**"

# **Foundation Type**

Crawl Space

### **Roof Framing**

Trusses

#### **Floor Load**

Live (lbs): **40 PSF**Dead (lbs): **10 PSF** 

#### **Roof Load**

Live (lbs): 25 PSF
Dead (lbs): 15 PSF
Wind: 8