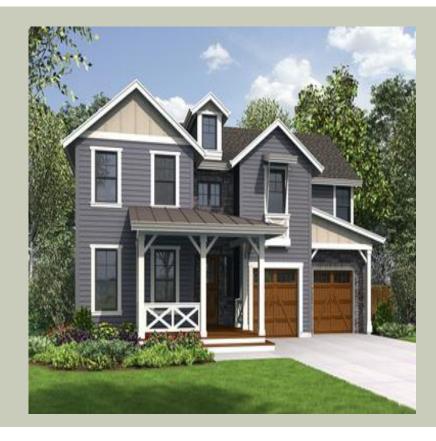

## **TOWNLEY - M3535B3FT-0**

Total Area: **3557 Sq. Ft.** Garage Area: **690 Sq. Ft.** 

Garage Size: 3
Stories: 2
Bedrooms: 4
Full Baths: 3
Half Baths:
Width: 48`-0"
Depth: 68`-6"
Height: 27`-0"

Foundation: Crawl Space

### **Architectural Style**

Country Farmhouse Traditional