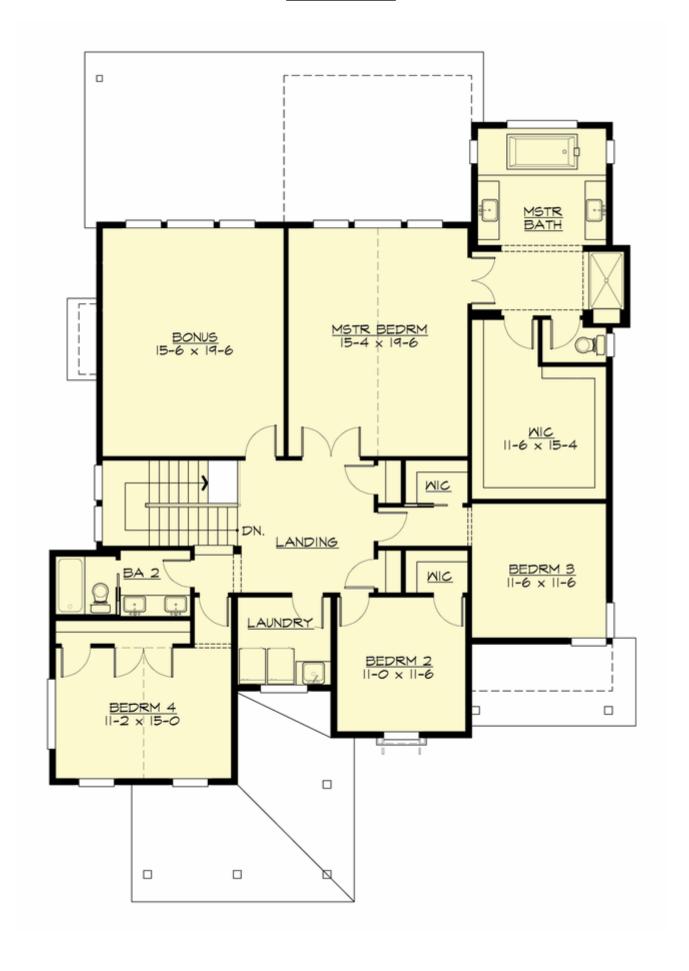

#### **UPPER FLOOR**

#### **Area Summary**

Total Area: 3557 Sq. Ft.

Main Floor: 1596 Sq. Ft.

Upper Floor: 1961 Sq. Ft.

Garage Floor: 690 Sq. Ft.

### **Number of Rooms**

Bedrooms: 4
Full Baths: 3

### **Design Features**

- Bonus Space @ & Upper Floor
- Den/Office
- Front and Rear Porch
- Great Room
- Laundry Room @ & Upper Floor
- Master Bedroom @ Upper Floor Rear
- Country House Plans
- Farmhouse Home Plans
- Traditional House Plans
- Narrow Lot House Plans
- View Lot (Rear) Plans