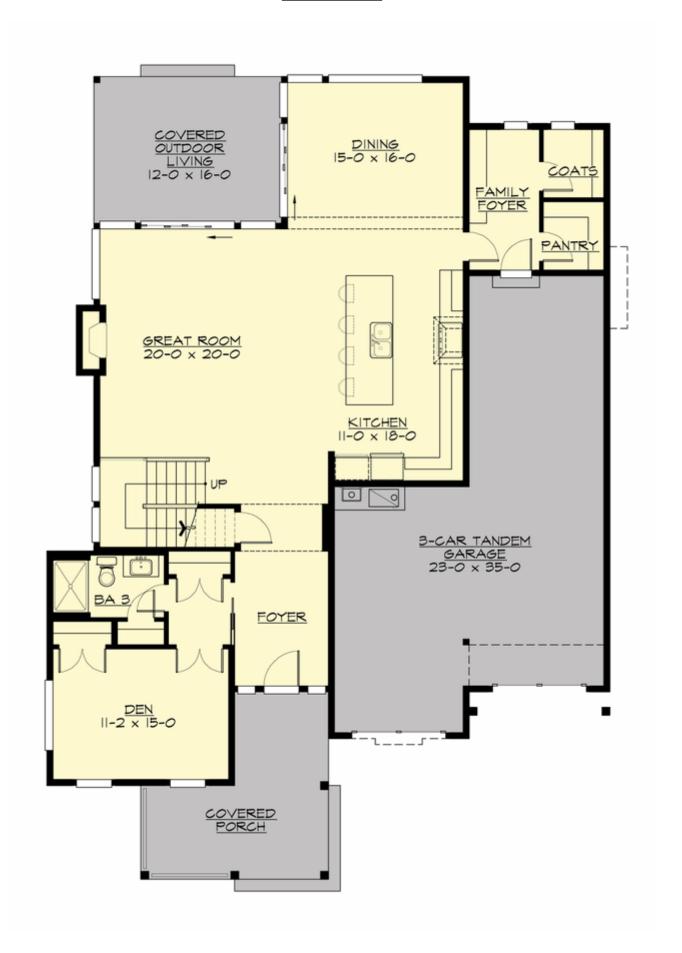

#### **MAIN FLOOR**

#### **Area Summary**

Total Area: 3557 Sq. Ft.

Main Floor: 1596 Sq. Ft.

Upper Floor: 1961 Sq. Ft.

Garage Floor: 690 Sq. Ft.

### **Design Features**

- Bonus Space @ & Upper Floor
- Den/Office
- Front and Rear Porch
- Great Room
- Laundry Room @ & Upper Floor
- Master Bedroom @ Upper Floor Rear
- Country House Plans
- Farmhouse Home Plans
- Traditional House Plans
- Narrow Lot House Plans
- View Lot (Rear) Plans