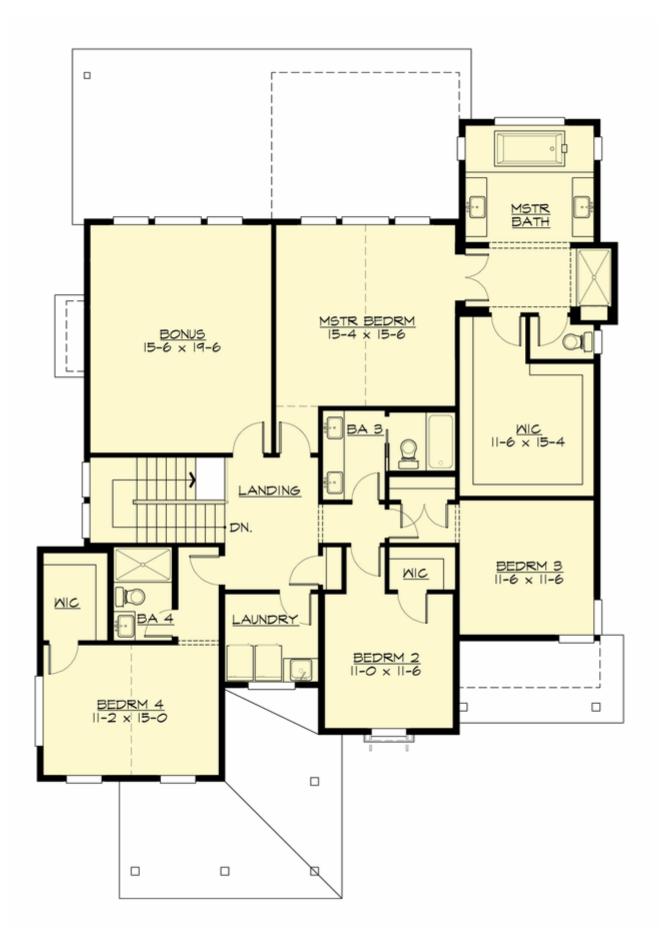

MAIN FLOOR

**UPPER FLOOR** 

# Total Area: 3557 Sq. Ft. Main Floor: 1596 Sq. Ft. Upper Floor: 1961 Sq. Ft. Garage Floor: 690 Sq. Ft.

#### **Design Features**

- Bonus Space @ & Upper Floor
- Den/Office
- Front and Rear Porch
- Great Room
- Laundry Room @ & Upper Floor
- Master Bedroom @ Upper Floor Rear
- Country House Plans
- Farmhouse Home Plans
- Traditional House Plans
- Narrow Lot House Plans
- View Lot (Rear) Plans