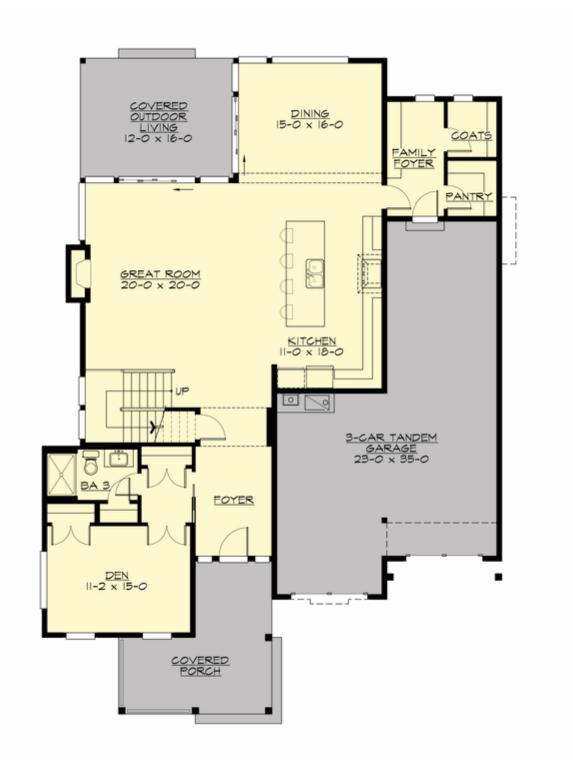

MAIN FLOOR

**UPPER FLOOR** 

# Total Area: 3557 Sq. Ft. Main Floor: 1596 Sq. Ft. Upper Floor: 1961 Sq. Ft. Garage Floor: 690 Sq. Ft.

#### **Design Features**

- Bonus Space @ & Upper Floor
- Den/Office
- Front and Rear Porch
- Great Room
- Laundry Room @ & Upper Floor
- Master Bedroom @ Upper Floor Rear
- Country House Plans
- Farmhouse Home Plans
- Traditional House Plans
- Narrow Lot House Plans
- View Lot (Rear) Plans