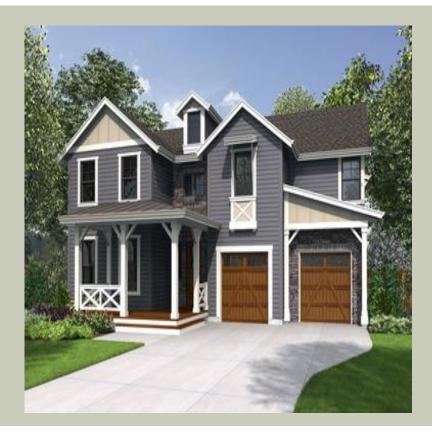

#### **Architectural Style**

Country Farmhouse Traditional

#### **Design Features**

- Bonus Space @ & Upper Floor
- Den/Office
- Front and Rear Porch
- Great Room
- Laundry Room @ & Upper Floor
- Master Bedroom @ Upper Floor Rear
- Country House Plans
- Farmhouse Home Plans
- Traditional House Plans
- Narrow Lot House Plans
- View Lot (Rear) Plans