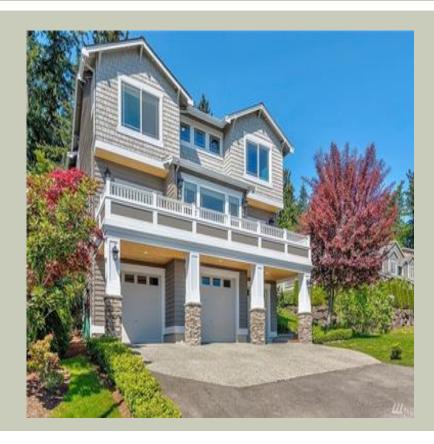

Total Area: **2675 Sq. Ft.** Garage Area: **845 Sq. Ft.** 

Garage Size: 3
Stories: 3
Bedrooms: 3
Full Baths: 2
Half Baths: 1
Width: 50`-0"
Depth: 36`-0"

Height: 23'-6"

Foundation: Crawl Space