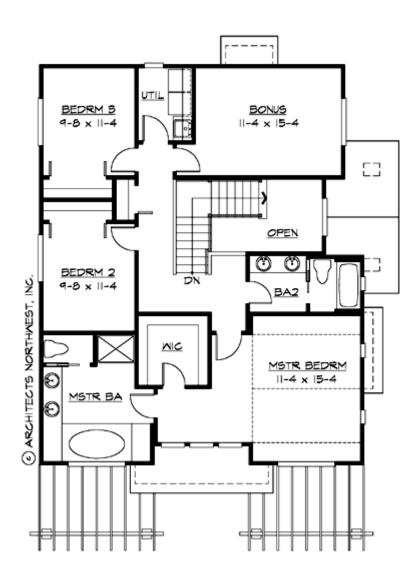

#### **UPPER FLOOR**

### **Area Summary**

Total Area: 2675 Sq. Ft.

Main Floor: 1334 Sq. Ft.

Upper Floor: 1216 Sq. Ft.

Lower Floor: 125 Sq. Ft.

Garage Floor: 845 Sq. Ft.

## **Number of Rooms**

Bedrooms: 3
Full Baths: 2
Half Baths: 1