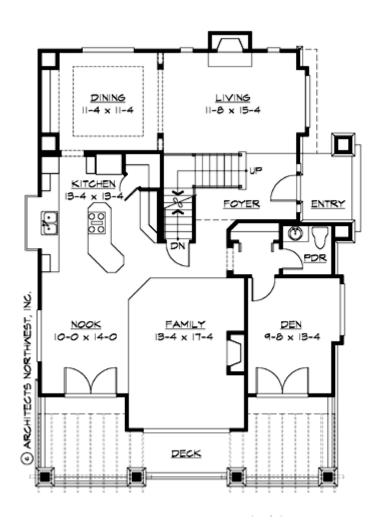

#### **MAIN FLOOR**

### **Area Summary**

Total Area: 2675 Sq. Ft.

Main Floor: 1334 Sq. Ft.

Upper Floor: 1216 Sq. Ft.

Lower Floor: 125 Sq. Ft.

Garage Floor: 845 Sq. Ft.