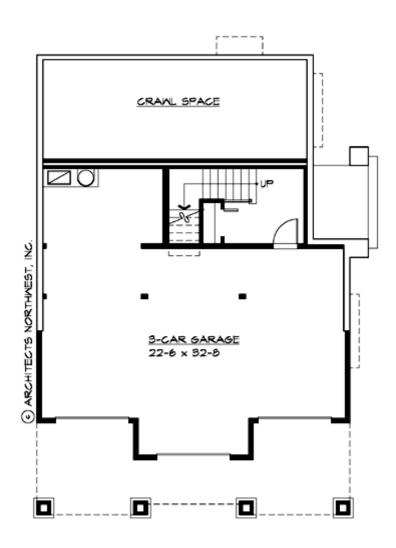

#### **LOWER FLOOR**

### **Area Summary**

Total Area: 2675 Sq. Ft.

Main Floor: 1334 Sq. Ft.

Upper Floor: 1216 Sq. Ft.

Lower Floor: 125 Sq. Ft.

Garage Floor: 845 Sq. Ft.

# **Garage**

Garage Size: 3
Garage Door Location: Side
Garage Type: Under