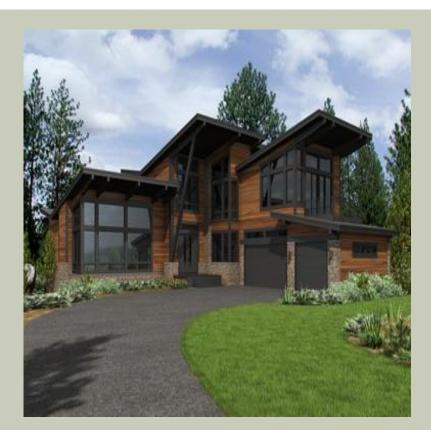

# **Architectural Style**

Contemporary Lodge Modern

#### **Design Features**

- Bonus Space @ & Upper Floor
- Den/Office
- Rear Porch
- Great Room
- Laundry Room @ & Upper Floor
- Master Bedroom @ Upper Floor Front
- Contemporary Home Plans
- Lodge House Plans
- Modern Home Plans
- Narrow Lot House Plans
- View Lot (Front) Plans