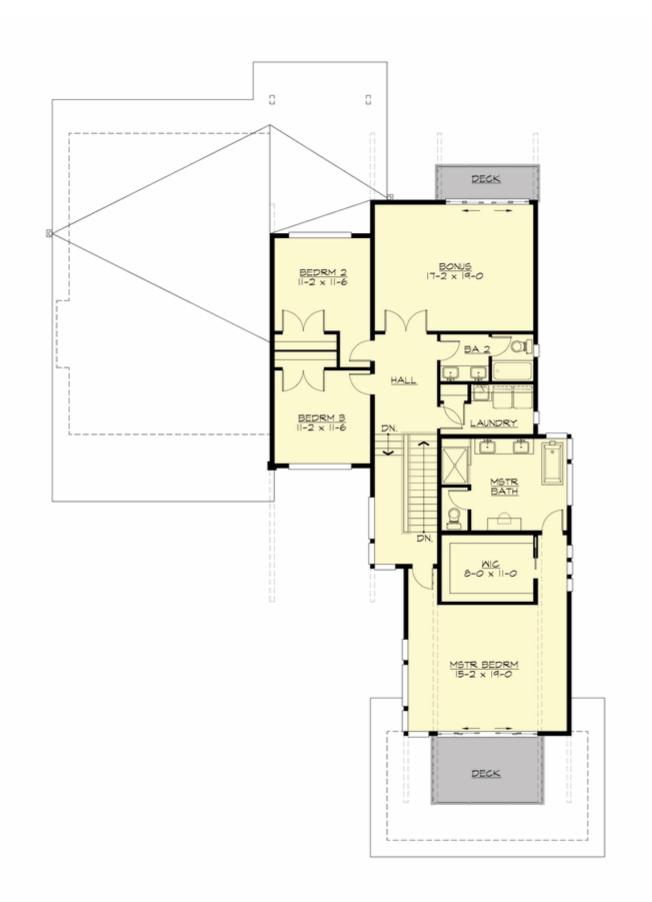

# Total Area: **3580 Sq. Ft.** Main Floor: **1946 Sq. Ft.** Upper Floor: **1634 Sq. Ft.** Garage Floor: **850 Sq. Ft.**

#### **Design Features**

- Bonus Space @ & Upper Floor
- Den/Office
- Rear Porch
- Great Room
- Laundry Room @ & Upper Floor
- Master Bedroom @ Upper Floor Front
- Contemporary Home Plans
- Lodge House Plans
- Modern Home Plans
- Narrow Lot House Plans
- View Lot (Front) Plans