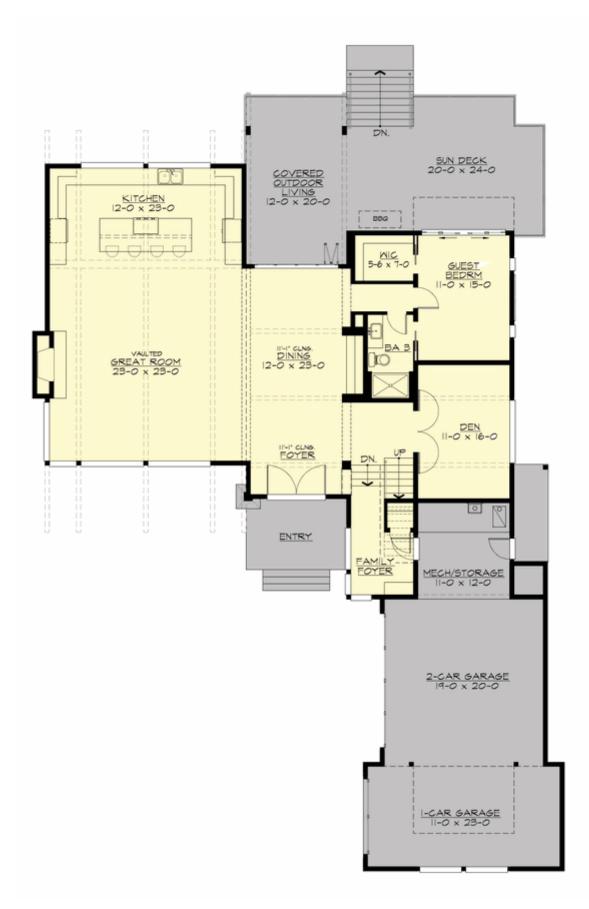

MAIN FLOOR

# Total Area: **3580 Sq. Ft.** Main Floor: **1946 Sq. Ft.** Upper Floor: **1634 Sq. Ft.** Garage Floor: **850 Sq. Ft.**

#### **Design Features**

- Bonus Space @ & Upper Floor
- Den/Office
- Rear Porch
- Great Room
- Laundry Room @ & Upper Floor
- Master Bedroom @ Upper Floor Front
- Contemporary Home Plans
- Lodge House Plans
- Modern Home Plans
- Narrow Lot House Plans
- View Lot (Front) Plans